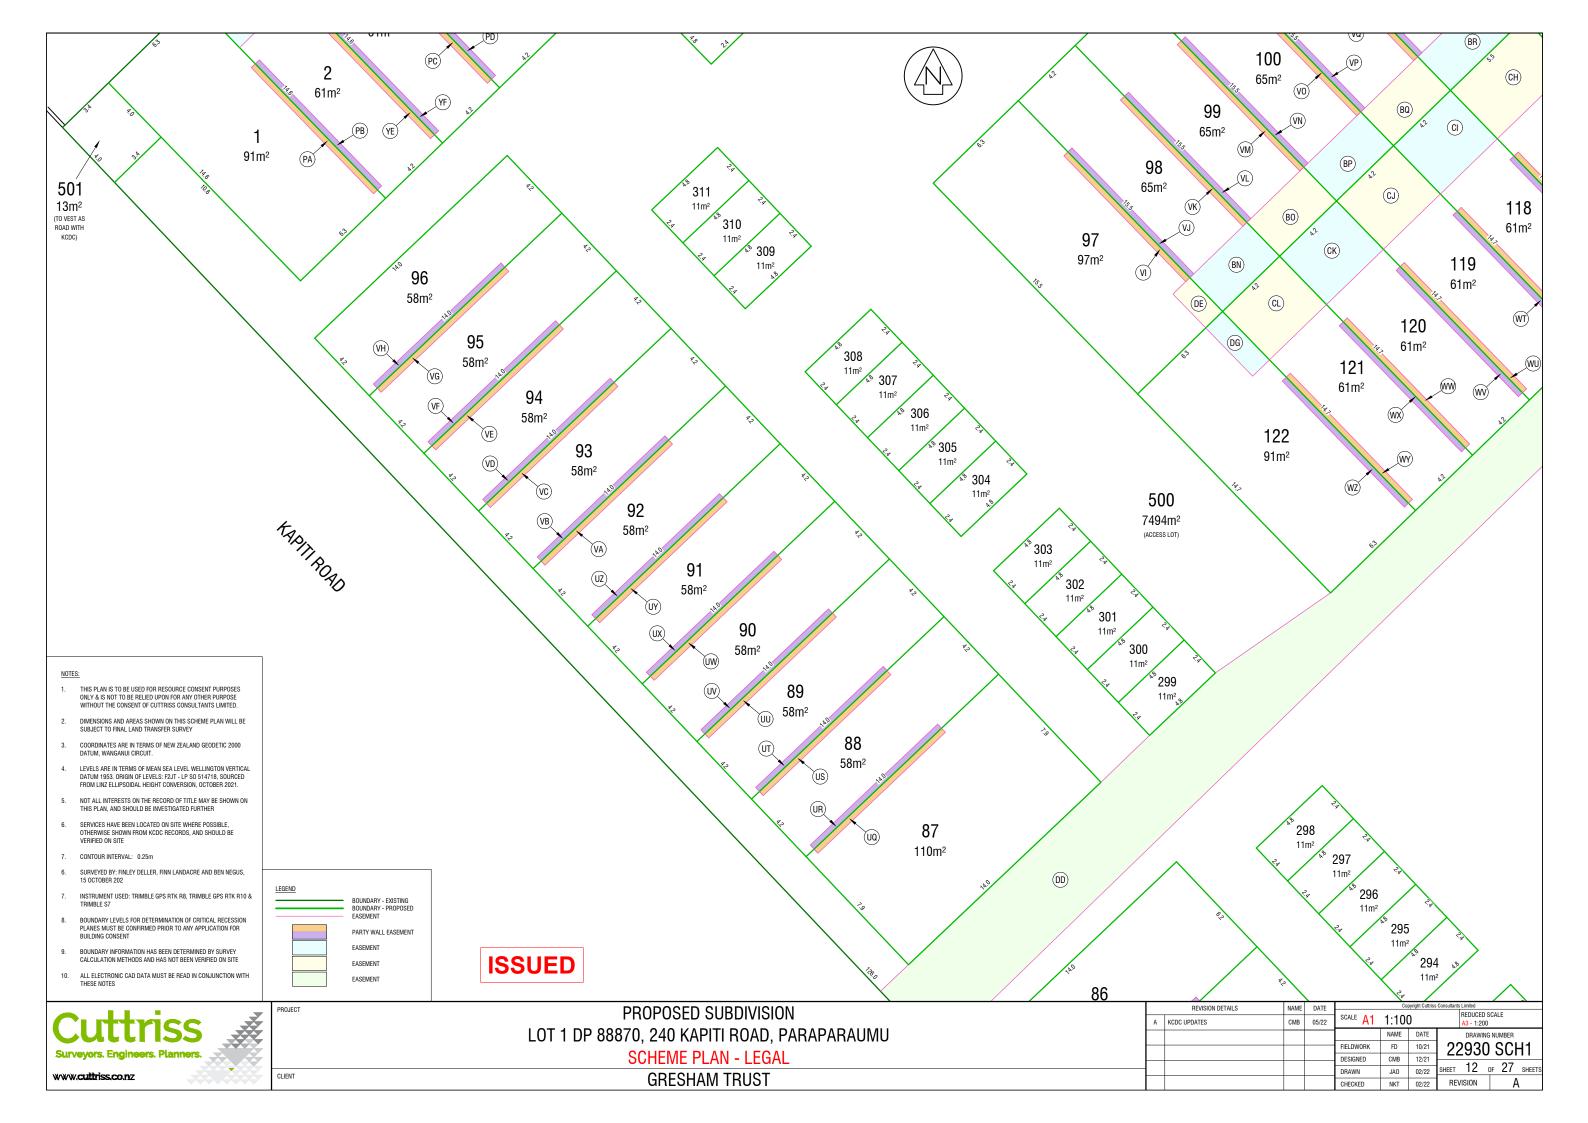

- THIS PLAN IS TO BE USED FOR RESOURCE CONSENT PURPOSES ONLY & IS NOT TO BE RELIED UPON FOR ANY OTHER PURPOSE WITHOUT THE CONSENT OF CUTTRISS CONSULTANTS LIMITED.
- DIMENSIONS AND AREAS SHOWN ON THIS SCHEME PLAN WILL BE SUBJECT TO FINAL LAND TRANSFER SURVEY 2.
- COORDINATES ARE IN TERMS OF NEW ZEALAND GEODETIC 2000 DATUM, WANGANUI CIRCUIT. 3.
- LEVELS ARE IN TERMS OF MEAN SEA LEVEL WELLINGTON VERTICAL DATUM 1953. ORIGIN OF LEVELS: F2JT LP SO 514718, SOURCED FROM LINZ ELLIPSOIDAL HEIGHT CONVERSION, OCTOBER 2021.
- NOT ALL INTERESTS ON THE RECORD OF TITLE MAY BE SHOWN ON THIS PLAN, AND SHOULD BE INVESTIGATED FURTHER 5.
- SERVICES HAVE BEEN LOCATED ON SITE WHERE POSSIBLE, 6. OTHERWISE SHOWN FROM KCDC RECORDS, AND SHOULD BE VERIFIED ON SITE
- 7. CONTOUR INTERVAL: 0.25m
- SURVEYED BY: FINLEY DELLER, FINN LANDACRE AND BEN NEGUS, 15 OCTOBER 202 6.
- INSTRUMENT USED: TRIMBLE GPS RTK R8, TRIMBLE GPS RTK R10 & TRIMBLE S7 7.
- BOUNDARY LEVELS FOR DETERMINATION OF CRITICAL RECESSION PLANES MUST BE CONFIRMED PRIOR TO ANY APPLICATION FOR BUILDING CONSENT 8.
- BOUNDARY INFORMATION HAS BEEN DETERMINED BY SURVEY CALCULATION METHODS AND HAS NOT BEEN VERIFIED ON SITE 9.
- 10. ALL ELECTRONIC CAD DATA MUST BE READ IN CONJUNCTION WITH THESE NOTES