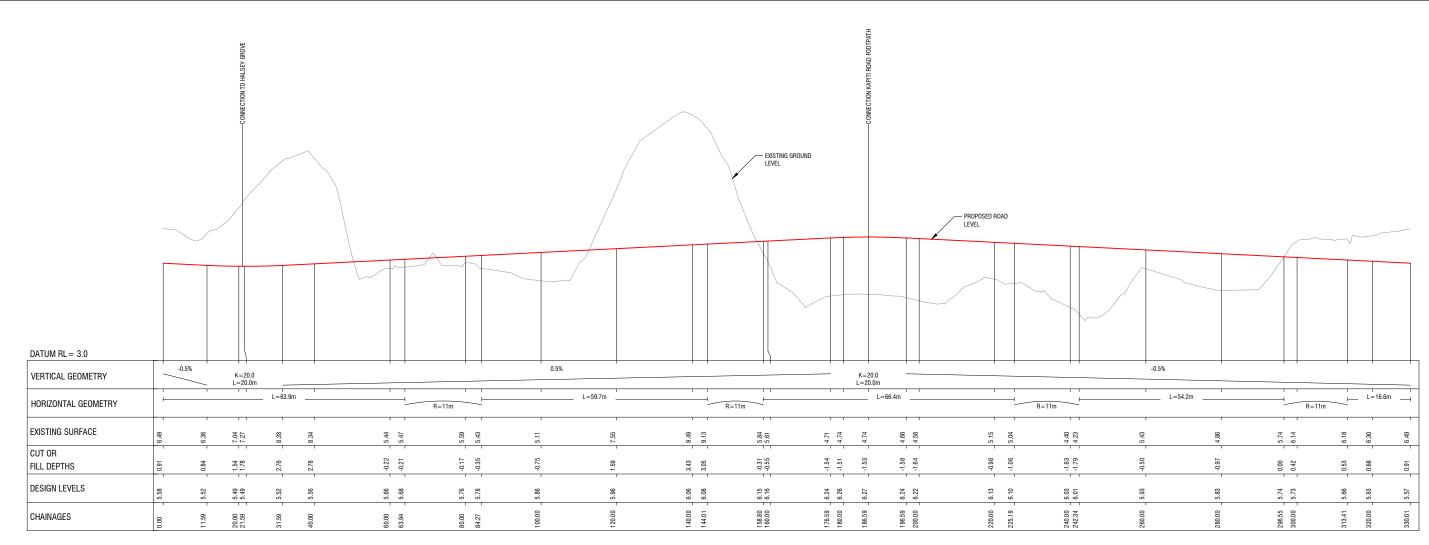

|           | NAME  | DATE  |                              | DRAW | 'ING N | G NUMBER |        |  |
|                 |         |       | FIELDWORK | FD    | 10/21 | 22930 SCH1                   |      |        |          | H1     |  |
|                 |         |       | DESIGNED  | CMB   | 12/21 |                              |      |        |          |        |  |
|                 |         |       | DRAWN     | JA0   | 02/22 | SHEET                        | 16   | OF     | 27       | SHEETS |  |
|                 |         |       | CHECKED   | NKT   | 02/22 | REVISION A                   |      |        |          | A      |  |
|                 |         |       | CHECKED   | NKT   | 02/22 | REVISION                     |      |        | ŀ        | 1      |  |





















INTERNAL RING ROAD - LONG SECTION 1:500 Hz, 1:50 Vt



PROJECT

CLIENT



PROPOSED SUBDIVISION LOT 1 DP 88870, 240 KAPITI ROAD, PARAPARAUMU SCHEME PLAN - INTERNAL RING ROAD LONG SECTION GRESHAM TRUST

|   | REV         |
|---|-------------|
| А | KCDC UPDATE |
|   |             |
|   |             |
|   |             |
|   |             |

| Ν | 10 | T | Έ | S | į |
|---|----|---|---|---|---|
|   |    |   |   |   |   |

- 1. THIS PLAN IS TO BE USED FOR RESOURCE CONSENT PURPOSES ONLY & IS NOT TO BE RELIED UPON FOR ANY OTHER PURPOSE WITHOUT THE CONSENT OF CUTTRISS CONSULTANTS LIMITED.
- 2. DIMENSIONS AND AREAS SHOWN ON THIS SCHEME PLAN WILL BE SUBJECT TO FINAL LAND TRANSFER SURVEY
- 3. COORDINATES ARE IN TERMS OF NEW ZEALAND GEODETIC 2000 DATUM, WANGANUI CIRCUIT.
- LEVELS ARE IN TERMS OF M