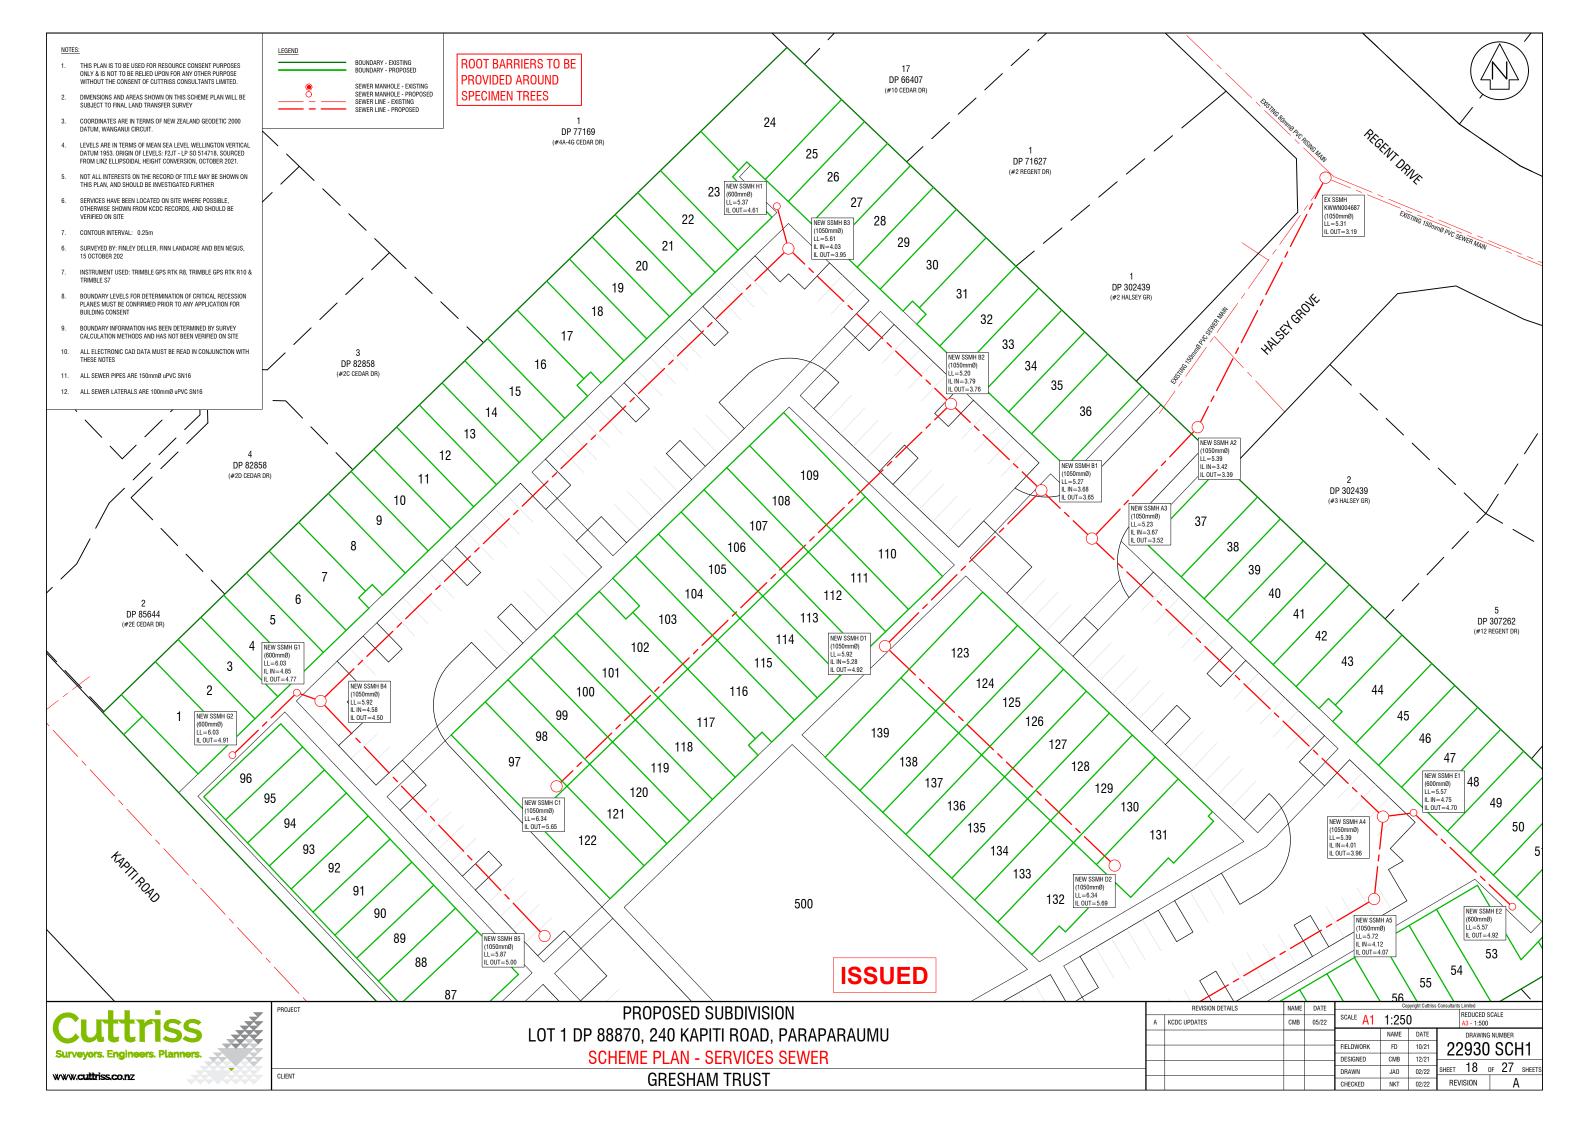

- THIS PLAN IS TO BE USED FOR RESOURCE CONSENT PURPOSES ONLY & IS NOT TO BE RELIED UPON FOR ANY OTHER PURPOSE WITHOUT THE CONSENT OF CUTTRISS CONSULTANTS LIMITED.
- DIMENSIONS AND AREAS SHOWN ON THIS SCHEME PLAN WILL BE SUBJECT TO FINAL LAND TRANSFER SURVEY 2.
- COORDINATES ARE IN TERMS OF NEW ZEALAND GEODETIC 2000 DATUM, WANGANUI CIRCUIT. 3.
- LEVELS ARE IN TERMS OF MEAN SEA LEVEL WELLINGTON VERTICAL DATUM 1953. ORIGIN OF LEVELS: F2JT LP SO 514718, SOURCED FROM LINZ ELLIPSOIDAL HEIGHT CONVERSION, OCTOBER 2021.
- NOT ALL INTERESTS ON THE RECORD OF TITLE MAY BE SHOWN ON THIS PLAN, AND SHOULD BE INVESTIGATED FURTHER 5.
- SERVICES HAVE BEEN LOCATED ON SITE WHERE POSSIBLE, 6. OTHERWISE SHOWN FROM KCDC RECORDS, AND SHOULD BE VERIFIED ON SITE
- 7. CONTOUR INTERVAL: 0.25m
- SURVEYED BY: FINLEY DELLER, FINN LANDACRE AND BEN NEGUS, 15 OCTOBER 202 6.
- INSTRUMENT USED: TRIMBLE GPS RTK R8, TRIMBLE GPS RTK R10 & TRIMBLE S7 7.
- BOUNDARY LEVELS FOR DETERMINATION OF CRITICAL RECESSION PLANES MUST BE CONFIRMED PRIOR TO ANY APPLICATION FOR BUILDING CONSENT 8.
- BOUNDARY INFORMATION HAS BEEN DETERMINED BY SURVEY CALCULATION METHODS AND HAS NOT BEEN VERIFIED ON SITE 9.
- 10. ALL ELECTRONIC CAD DATA MUST BE READ IN CONJUNCTION WITH THESE NOTES