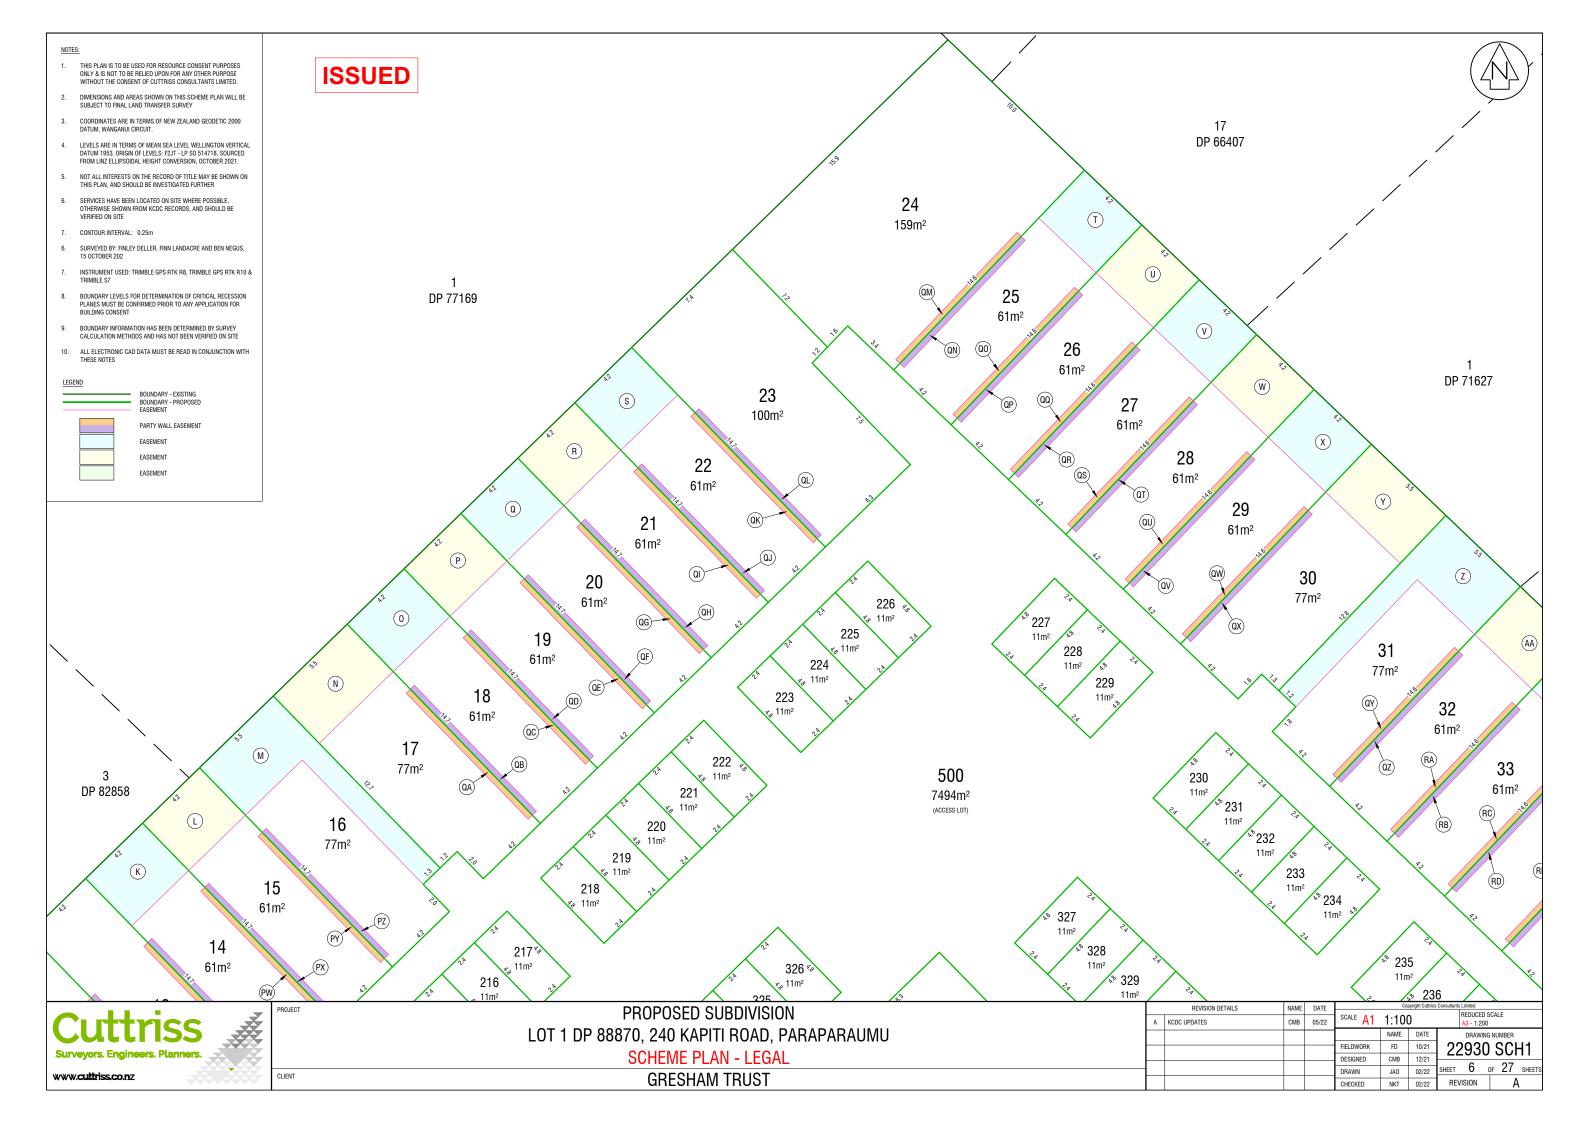

- THIS PLAN IS TO BE USED FOR RESOURCE CONSENT PURPOSES ONLY & IS NOT TO BE RELIED UPON FOR ANY OTHER PURPOSE WITHOUT THE CONSENT OF CUTTRISS CONSULTANTS LIMITED.
- DIMENSIONS AND AREAS SHOWN ON THIS SCHEME PLAN WILL BE SUBJECT TO FINAL LAND TRANSFER SURVEY 2.
- COORDINATES ARE IN TERMS OF NEW ZEALAND GEODETIC 2000 DATUM, WANGANUI CIRCUIT. 3.
- LEVELS ARE IN TERMS OF MEAN SEA LEVEL WELLINGTON VERTICAL DATUM 1953. ORIGIN OF LEVELS: F2JT LP SO 514718, SOURCED FROM LINZ ELLIPSOIDAL HEIGHT CONVERSION, OCTOBER 2021.
- NOT ALL INTERESTS ON THE RECORD OF TITLE MAY BE SHOWN ON THIS PLAN, AND SHOULD BE INVESTIGATED FURTHER 5.
- SERVICES HAVE BEEN LOCATED ON SITE WHERE POSSIBLE, 6. OTHERWISE SHOWN FROM KCDC RECORDS, AND SHOULD BE VERIFIED ON SITE
- 7. CONTOUR INTERVAL: 0.25m
- SURVEYED BY: FINLEY DELLER, FINN LANDACRE AND BEN NEGUS, 15 OCTOBER 202 6.
- INSTRUMENT USED: TRIMBLE GPS RTK R8, TRIMBLE GPS RTK R10 & TRIMBLE S7 7.
- BOUNDARY LEVELS FOR DETERMINATION OF CRITICAL RECESSION PLANES MUST BE CONFIRMED PRIOR TO ANY APPLICATION FOR BUILDING CONSENT 8.
- BOUNDARY INFORMATION HAS BEEN DETERMINED BY SURVEY CALCULATION METHODS AND HAS NOT BEEN VERIFIED ON SITE 9.
- 10. ALL ELECTRONIC CAD DATA MUST BE READ IN CONJUNCTION WITH THESE NOTES