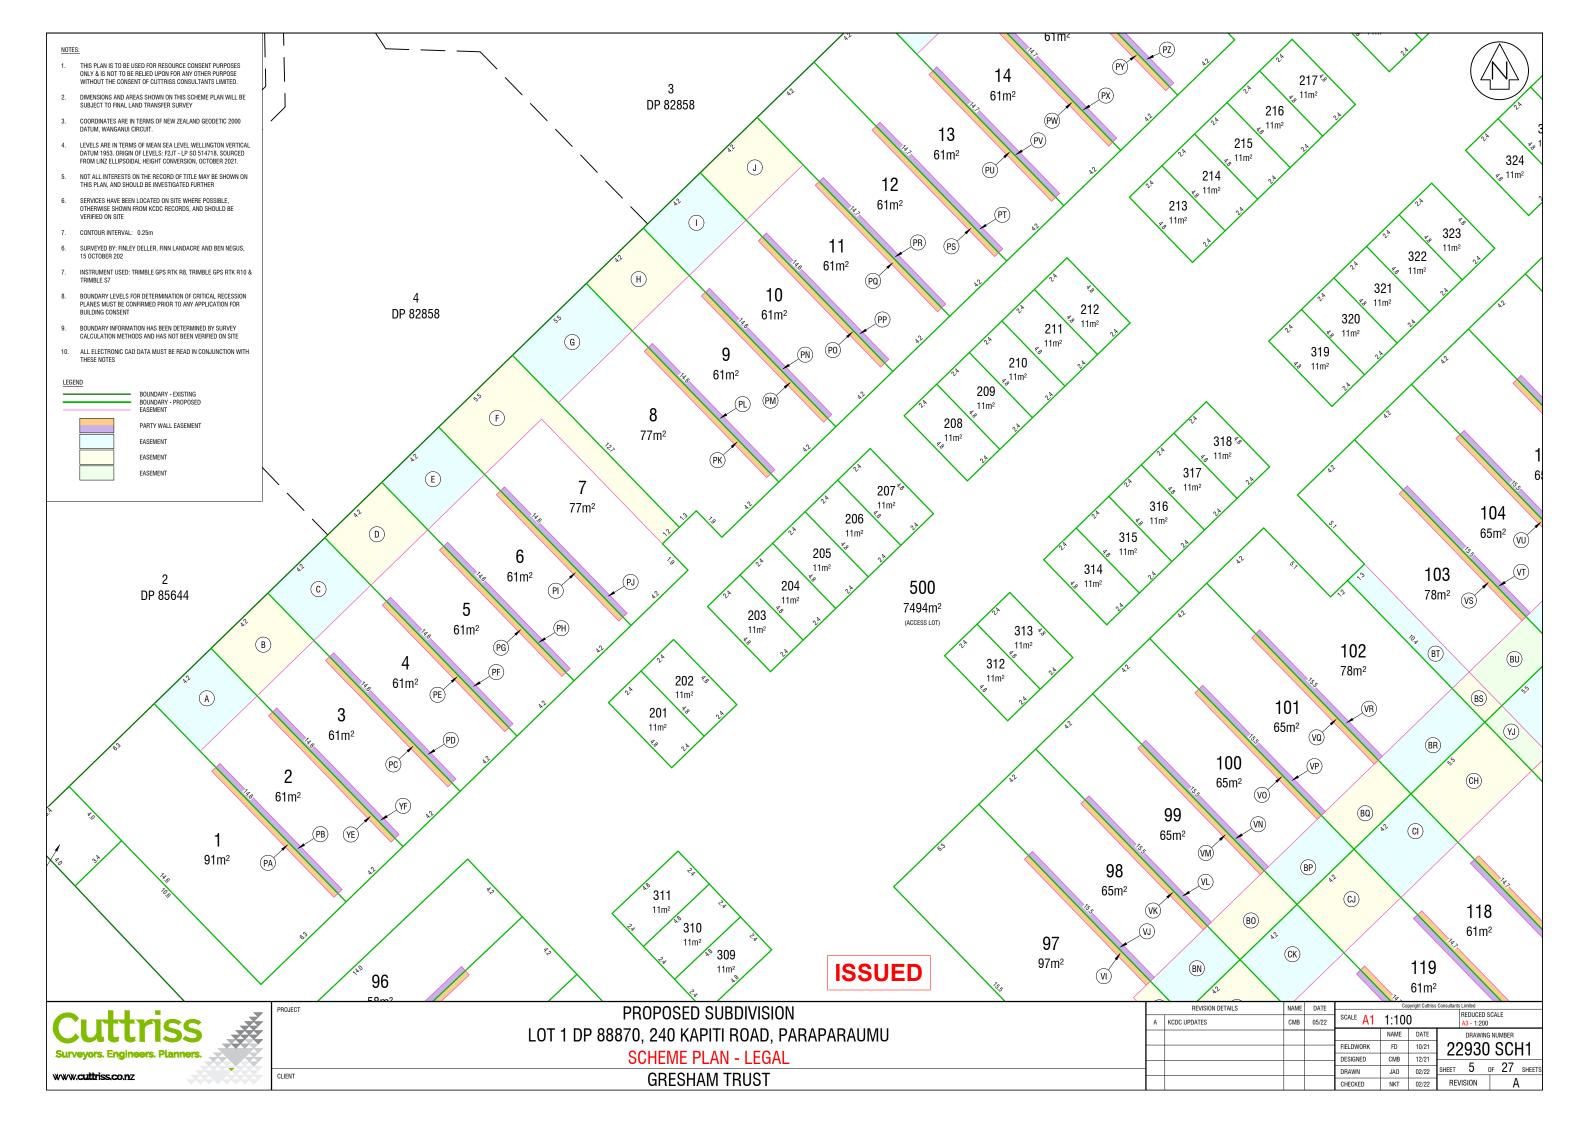

- THIS PLAN IS TO BE USED FOR RESOURCE CONSENT PURPOSES ONLY & IS NOT TO BE RELIED UPON FOR ANY OTHER PURPOSE WITHOUT THE CONSENT OF CUTTRISS CONSULTANTS LIMITED.
- DIMENSIONS AND AREAS SHOWN ON THIS SCHEME PLAN WILL BE SUBJECT TO FINAL LAND TRANSFER SURVEY 2.
- COORDINATES ARE IN TERMS OF NEW ZEALAND GEODETIC 2000 DATUM, WANGANUI CIRCUIT. 3.
- LEVELS ARE IN TERMS OF MEAN SEA LEVEL WELLINGTON VERTICAL DATUM 1953. ORIGIN OF LEVELS: F2JT LP SO 514718, SOURCED FROM LINZ ELLIPSOIDAL HEIGHT CONVERSION, OCTOBER 2021.
- NOT ALL INTERESTS ON THE RECORD OF TITLE MAY BE SHOWN ON THIS PLAN, AND SHOULD BE INVESTIGATED FURTHER 5.
- SERVICES HAVE BEEN LOCATED ON SITE WHERE POSSIBLE, 6. OTHERWISE SHOWN FROM KCDC RECORDS, AND SHOULD BE VERIFIED ON SITE
- 7. CONTOUR INTERVAL: 0.25m
- SURVEYED BY: FINLEY DELLER, FINN LANDACRE AND BEN NEGUS, 15 OCTOBER 202 6.
- INSTRUMENT USED: TRIMBLE GPS RTK R8, TRIMBLE GPS RTK R10 & TRIMBLE S7 7.
- BOUNDARY LEVELS FOR DETERMINATION OF CRITICAL RECESSION PLANES MUST BE CONFIRMED PRIOR TO ANY APPLICATION FOR BUILDING CONSENT 8.
- BOUNDARY INFORMATION HAS BEEN DETERMINED BY SURVEY CALCULATION METHODS AND HAS NOT BEEN VERIFIED ON SITE 9.
- 10. ALL ELECTRONIC CAD DATA MUST BE READ IN CONJUNCTION WITH THESE NOTES