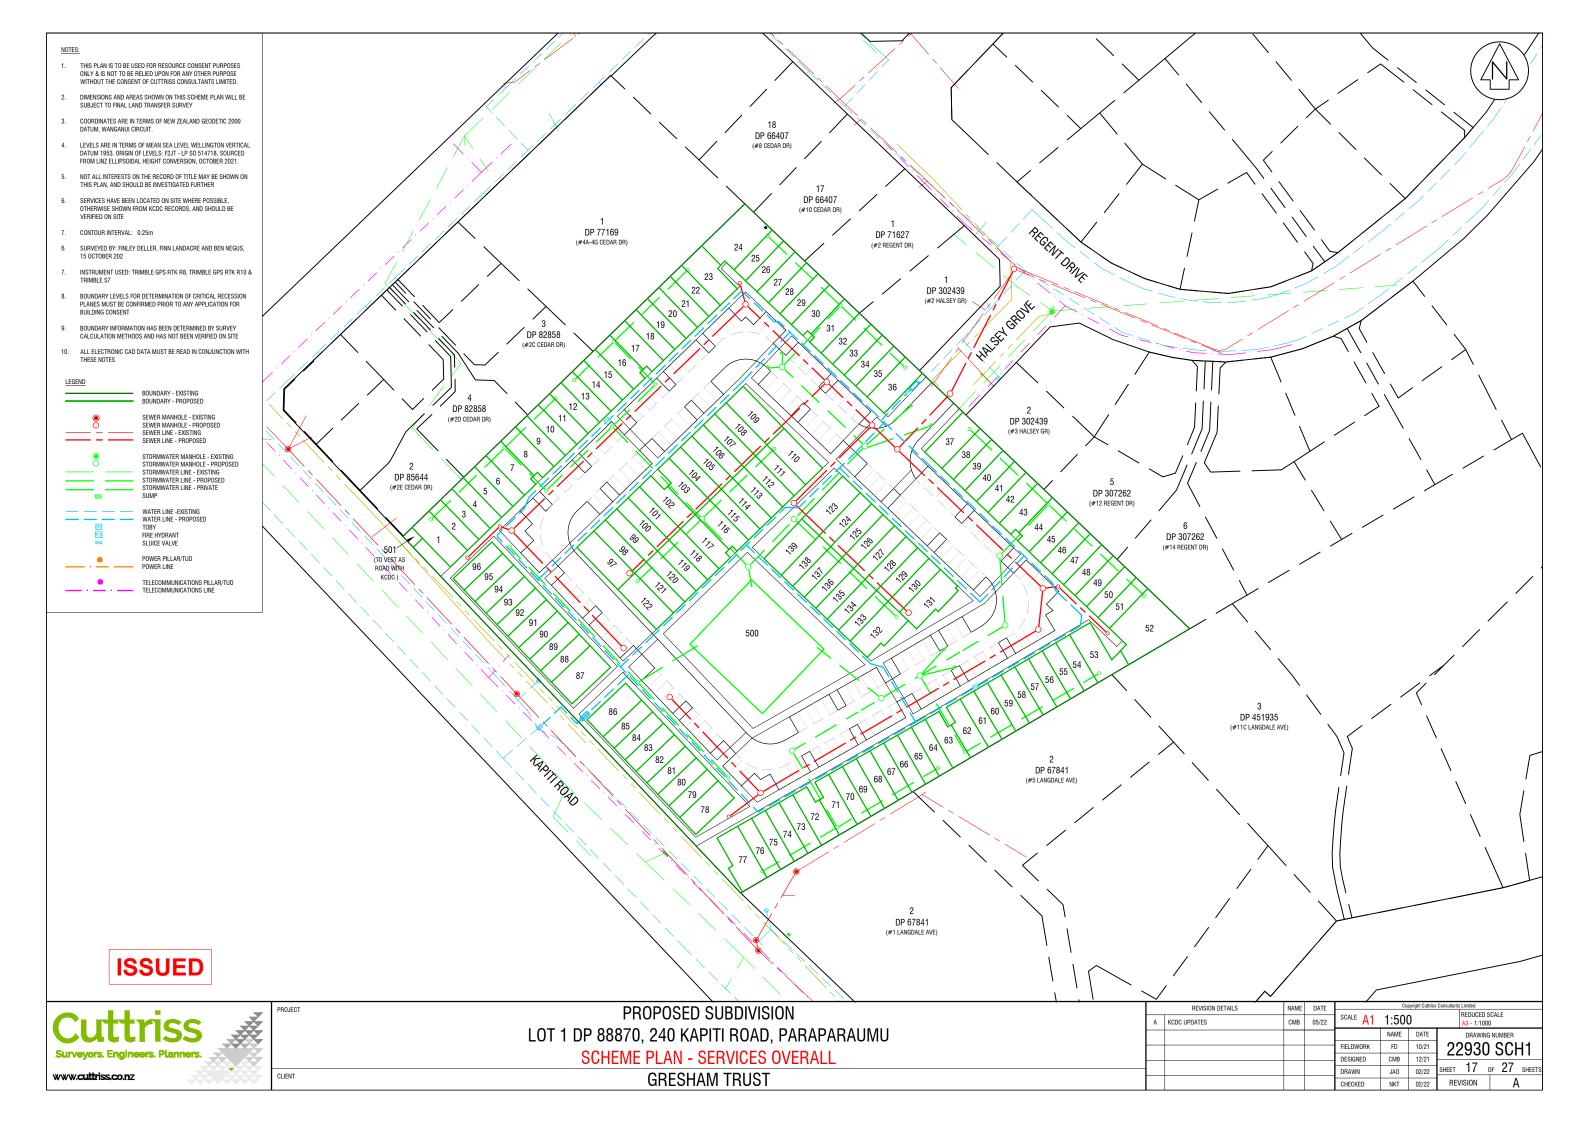

- THIS PLAN IS TO BE USED FOR RESOURCE CONSENT PURPOSES ONLY & IS NOT TO BE RELIED UPON FOR ANY OTHER PURPOSE WITHOUT THE CONSENT OF CUTTRISS CONSULTANTS LIMITED.
- DIMENSIONS AND AREAS SHOWN ON THIS SCHEME PLAN WILL BE SUBJECT TO FINAL LAND TRANSFER SURVEY 2.
- COORDINATES ARE IN TERMS OF NEW ZEALAND GEODETIC 2000 DATUM, WANGANUI CIRCUIT. 3.
- LEVELS ARE IN TERMS OF MEAN SEA LEVEL WELLINGTON VERTICAL DATUM 1953. ORIGIN OF LEVELS: F2JT LP SO 514718, SOURCED FROM LINZ ELLIPSOIDAL HEIGHT CONVERSION, OCTOBER 2021.
- NOT ALL INTERESTS ON THE RECORD OF TITLE MAY BE SHOWN ON THIS PLAN, AND SHOULD BE INVESTIGATED FURTHER 5.
- SERVICES HAVE BEEN LOCATED ON SITE WHERE POSSIBLE, 6. OTHERWISE SHOWN FROM KCDC RECORDS, AND SHOULD BE VERIFIED ON SITE
- 7. CONTOUR INTERVAL: 0.25m
- SURVEYED BY: FINLEY DELLER, FINN LANDACRE AND BEN NEGUS, 15 OCTOBER 202 6.
- INSTRUMENT USED: TRIMBLE GPS RTK R8, TRIMBLE GPS RTK R10 & TRIMBLE S7 7.
- BOUNDARY LEVELS FOR DETERMINATION OF CRITICAL RECESSION PLANES MUST BE CONFIRMED PRIOR TO ANY APPLICATION FOR BUILDING CONSENT 8.
- BOUNDARY INFORMATION HAS BEEN DETERMINED BY SURVEY CALCULATION METHODS AND HAS NOT BEEN VERIFIED ON SITE 9.
- 10. ALL ELECTRONIC CAD DATA MUST BE READ IN CONJUNCTION WITH THESE NOTES