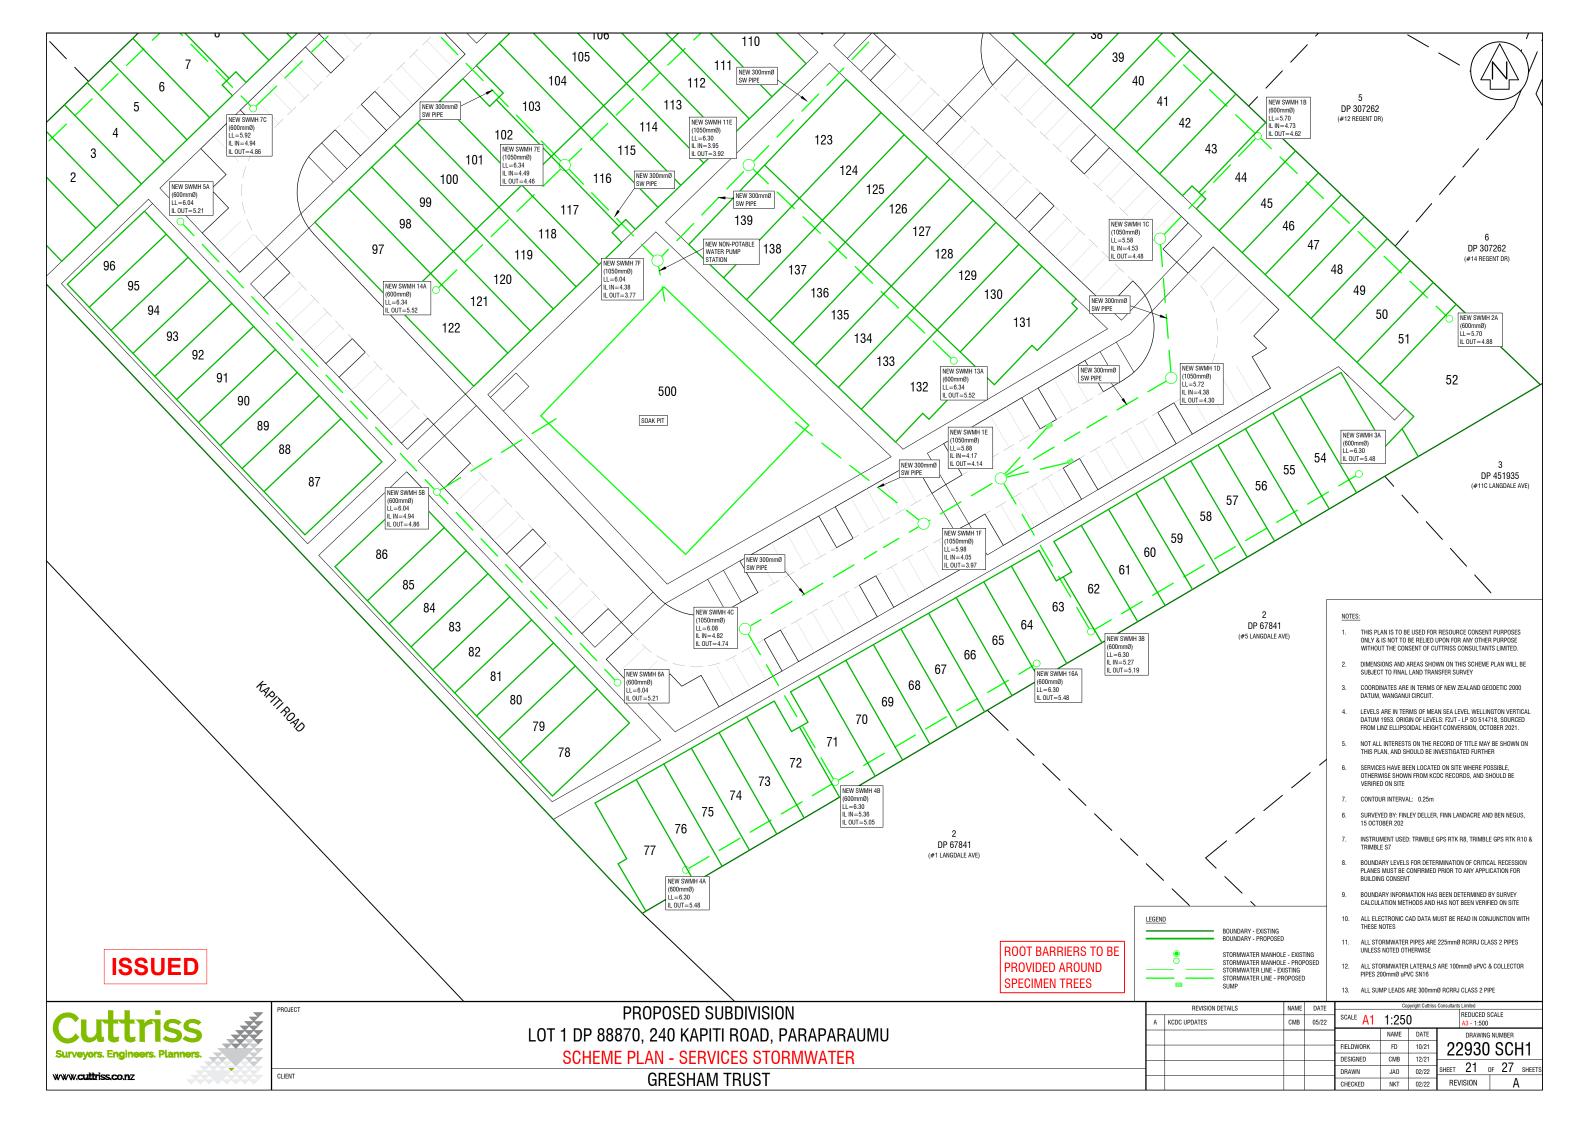

- THIS PLAN IS TO BE USED FOR RESOURCE CONSENT PURPOSES ONLY & IS NOT TO BE RELIED UPON FOR ANY OTHER PURPOSE WITHOUT THE CONSENT OF CUTTRISS CONSULTANTS LIMITED.
- DIMENSIONS AND AREAS SHOWN ON THIS SCHEME PLAN WILL BE SUBJECT TO FINAL LAND TRANSFER SURVEY 2.
- COORDINATES ARE IN TERMS OF NEW ZEALAND GEODETIC 2000 DATUM, WANGANUI CIRCUIT. 3.
- LEVELS ARE IN TERMS OF MEAN SEA LEVEL WELLINGTON VERTICAL DATUM 1953. ORIGIN OF LEVELS: F2JT LP SO 514718, SOURCED FROM LINZ ELLIPSOIDAL HEIGHT CONVERSION, OCTOBER 2021.
- NOT ALL INTERESTS ON THE RECORD OF TITLE MAY BE SHOWN ON THIS PLAN, AND SHOULD BE INVESTIGATED FURTHER 5.
- SERVICES HAVE BEEN LOCATED ON SITE WHERE POSSIBLE, 6. OTHERWISE SHOWN FROM KCDC RECORDS, AND SHOULD BE VERIFIED ON SITE
- 7. CONTOUR INTERVAL: 0.25m
- SURVEYED BY: FINLEY DELLER, FINN LANDACRE AND BEN NEGUS, 15 OCTOBER 202 6.
- INSTRUMENT USED: TRIMBLE GPS RTK R8, TRIMBLE GPS RTK R10 & TRIMBLE S7 7.
- BOUNDARY LEVELS FOR DETERMINATION OF CRITICAL RECESSION PLANES MUST BE CONFIRMED PRIOR TO ANY APPLICATION FOR BUILDING CONSENT 8.
- BOUNDARY INFORMATION HAS BEEN DETERMINED BY SURVEY CALCULATION METHODS AND HAS NOT BEEN VERIFIED ON SITE 9.
- 10. ALL ELECTRONIC CAD DATA MUST BE READ IN CONJUNCTION WITH THESE NOTES