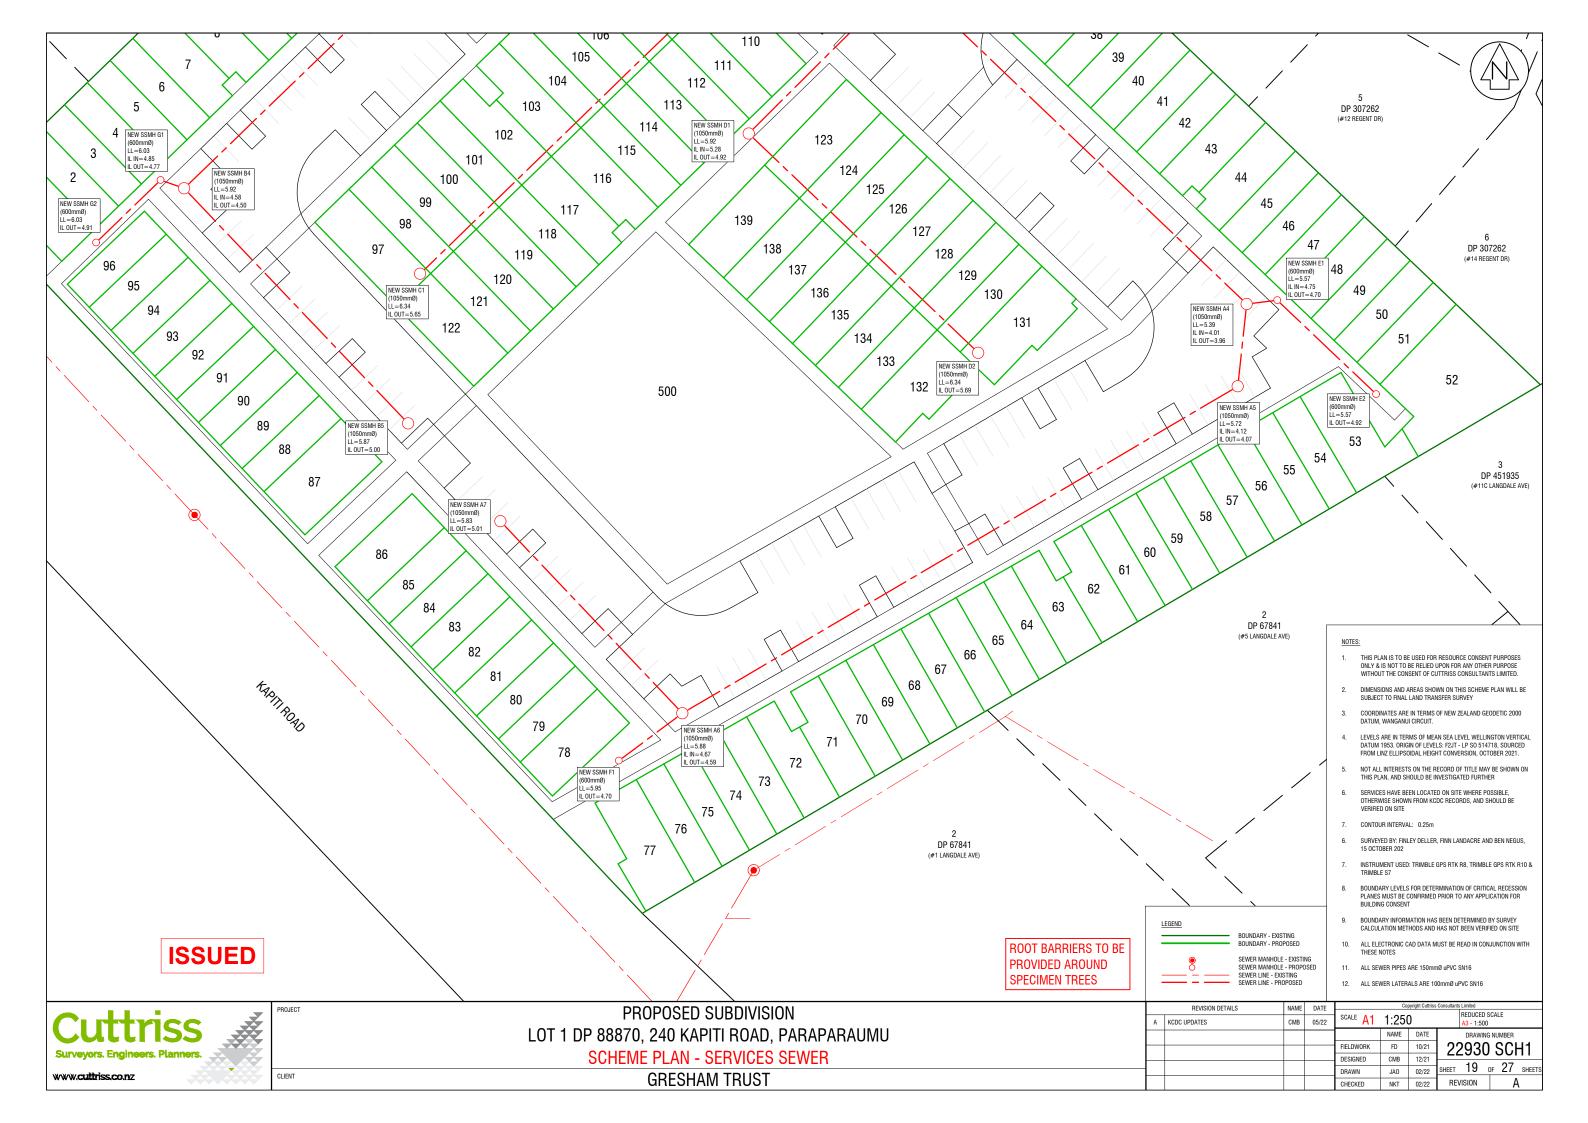

- THIS PLAN IS TO BE USED FOR RESOURCE CONSENT PURPOSES ONLY & IS NOT TO BE RELIED UPON FOR ANY OTHER PURPOSE WITHOUT THE CONSENT OF CUTTRISS CONSULTANTS LIMITED.
- DIMENSIONS AND AREAS SHOWN ON THIS SCHEME PLAN WILL BE SUBJECT TO FINAL LAND TRANSFER SURVEY 2.
- COORDINATES ARE IN TERMS OF NEW ZEALAND GEODETIC 2000 DATUM, WANGANUI CIRCUIT. 3.
- LEVELS ARE IN TERMS OF MEAN SEA LEVEL WELLINGTON VERTICAL DATUM 1953. ORIGIN OF LEVELS: F2JT LP SO 514718, SOURCED FROM LINZ ELLIPSOIDAL HEIGHT CONVERSION, OCTOBER 2021.
- NOT ALL INTERESTS ON THE RECORD OF TITLE MAY BE SHOWN ON THIS PLAN, AND SHOULD BE INVESTIGATED FURTHER 5.
- SERVICES HAVE BEEN LOCATED ON SITE WHERE POSSIBLE, 6. OTHERWISE SHOWN FROM KCDC RECORDS, AND SHOULD BE VERIFIED ON SITE
- 7. CONTOUR INTERVAL: 0.25m
- SURVEYED BY: FINLEY DELLER, FINN LANDACRE AND BEN NEGUS, 15 OCTOBER 202 6.
- INSTRUMENT USED: TRIMBLE GPS RTK R8, TRIMBLE GPS RTK R10 & TRIMBLE S7 7.
- BOUNDARY LEVELS FOR DETERMINATION OF CRITICAL RECESSION PLANES MUST BE CONFIRMED PRIOR TO ANY APPLICATION FOR BUILDING CONSENT 8.
- BOUNDARY INFORMATION HAS BEEN DETERMINED BY SURVEY CALCULATION METHODS AND HAS NOT BEEN VERIFIED ON SITE 9.
- 10. ALL ELECTRONIC CAD DATA MUST BE READ IN CONJUNCTION WITH THESE NOTES