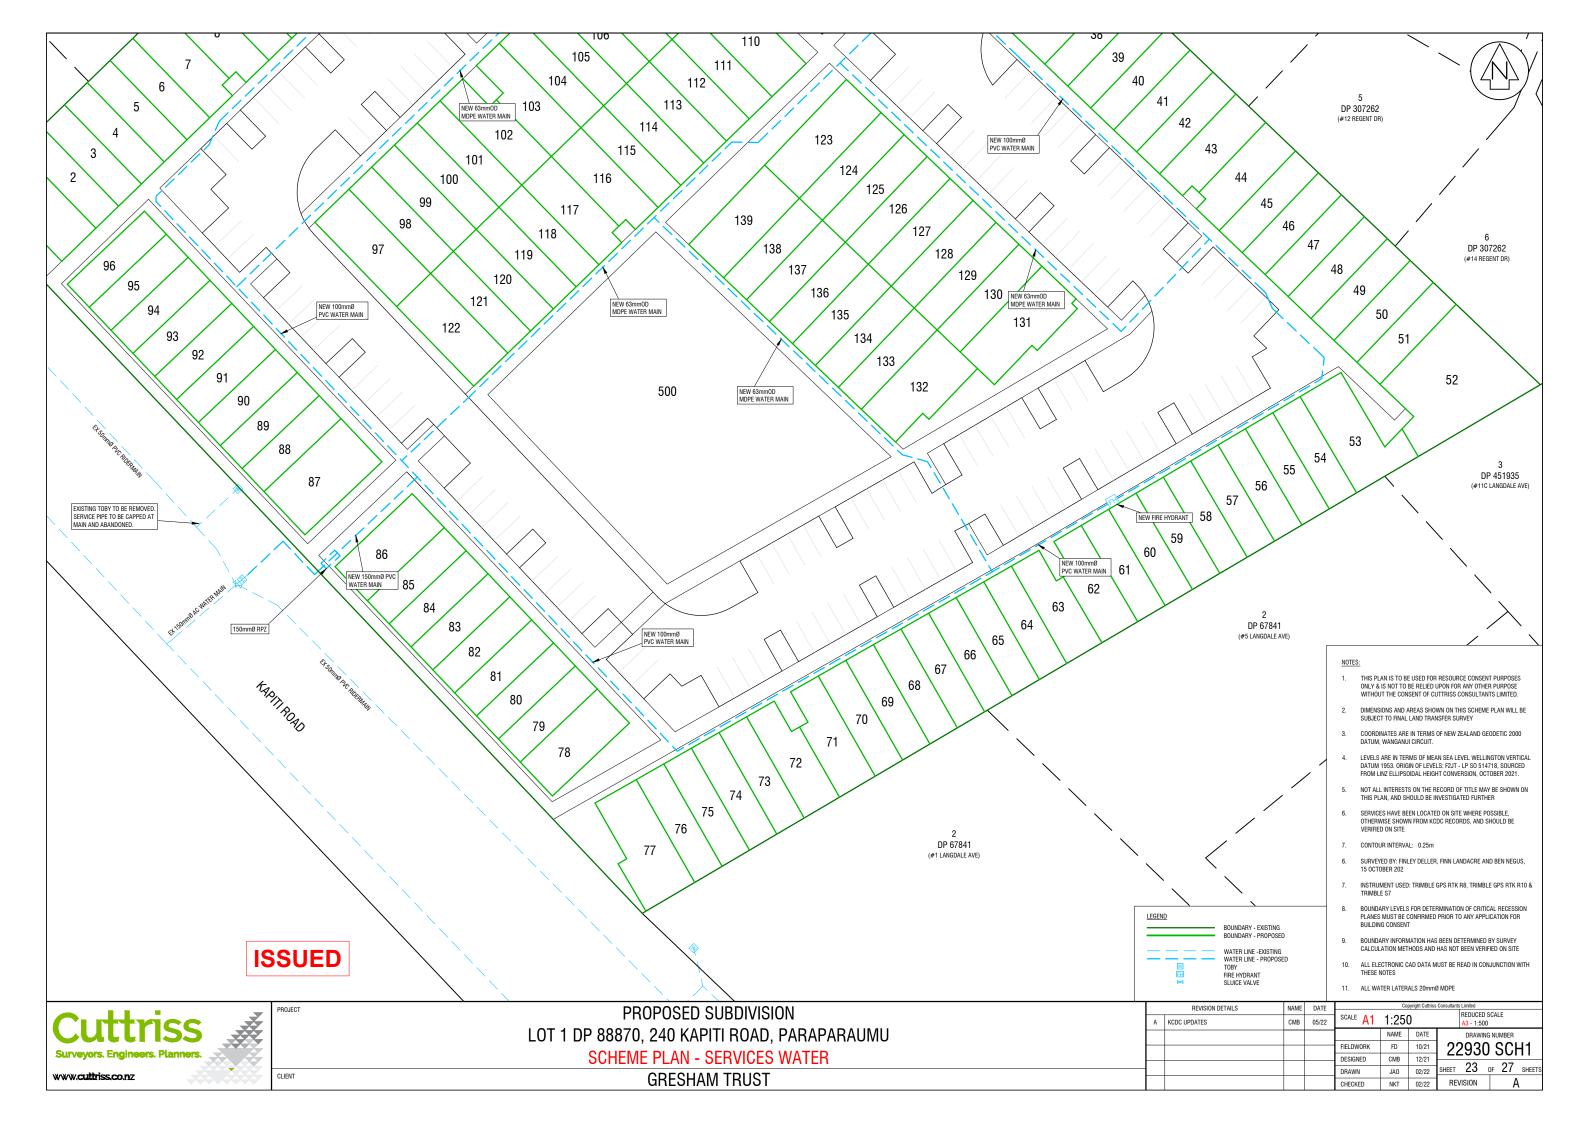

- THIS PLAN IS TO BE USED FOR RESOURCE CONSENT PURPOSES ONLY & IS NOT TO BE RELIED UPON FOR ANY OTHER PURPOSE WITHOUT THE CONSENT OF CUTTRISS CONSULTANTS LIMITED.
- DIMENSIONS AND AREAS SHOWN ON THIS SCHEME PLAN WILL BE SUBJECT TO FINAL LAND TRANSFER SURVEY 2.
- COORDINATES ARE IN TERMS OF NEW ZEALAND GEODETIC 2000 DATUM, WANGANUI CIRCUIT. 3.
- LEVELS ARE IN TERMS OF MEAN SEA LEVEL WELLINGTON VERTICAL DATUM 1953. ORIGIN OF LEVELS: F2JT LP SO 514718, SOURCED FROM LINZ ELLIPSOIDAL HEIGHT CONVERSION, OCTOBER 2021.
- NOT ALL INTERESTS ON THE RECORD OF TITLE MAY BE SHOWN ON THIS PLAN, AND SHOULD BE INVESTIGATED FURTHER 5.
- SERVICES HAVE BEEN LOCATED ON SITE WHERE POSSIBLE, 6. OTHERWISE SHOWN FROM KCDC RECORDS, AND SHOULD BE VERIFIED ON SITE
- 7. CONTOUR INTERVAL: 0.25m
- SURVEYED BY: FINLEY DELLER, FINN LANDACRE AND BEN NEGUS, 15 OCTOBER 202 6.
- INSTRUMENT USED: TRIMBLE GPS RTK R8, TRIMBLE GPS RTK R10 & TRIMBLE S7 7.
- BOUNDARY LEVELS FOR DETERMINATION OF CRITICAL RECESSION PLANES MUST BE CONFIRMED PRIOR TO ANY APPLICATION FOR BUILDING CONSENT 8.
- BOUNDARY INFORMATION HAS BEEN DETERMINED BY SURVEY CALCULATION METHODS AND HAS NOT BEEN VERIFIED ON SITE 9.
- 10. ALL ELECTRONIC CAD DATA MUST BE READ IN CONJUNCTION WITH THESE NOTES