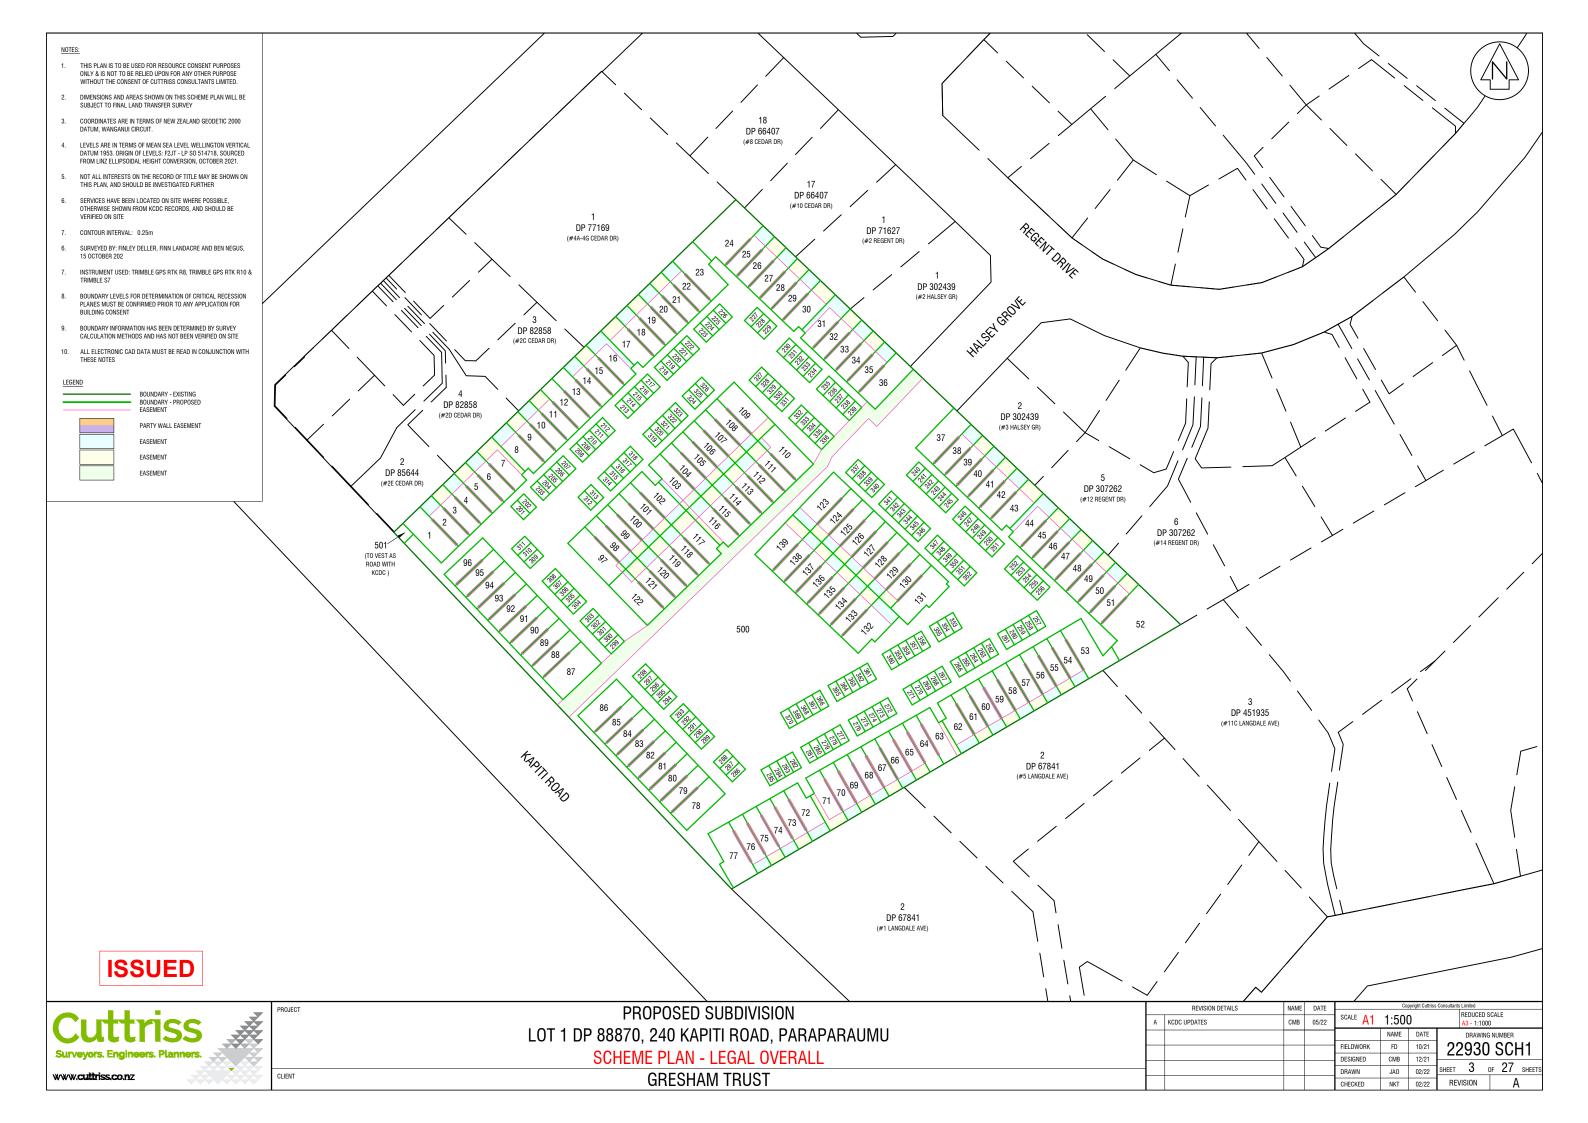

- THIS PLAN IS TO BE USED FOR RESOURCE CONSENT PURPOSES ONLY & IS NOT TO BE RELIED UPON FOR ANY OTHER PURPOSE WITHOUT THE CONSENT OF CUTTRISS CONSULTANTS LIMITED.
- DIMENSIONS AND AREAS SHOWN ON THIS SCHEME PLAN WILL BE SUBJECT TO FINAL LAND TRANSFER SURVEY 2.
- COORDINATES ARE IN TERMS OF NEW ZEALAND GEODETIC 2000 DATUM, WANGANUI CIRCUIT. 3.
- LEVELS ARE IN TERMS OF MEAN SEA LEVEL WELLINGTON VERTICAL DATUM 1953. ORIGIN OF LEVELS: F2JT LP SO 514718, SOURCED FROM LINZ ELLIPSOIDAL HEIGHT CONVERSION, OCTOBER 2021.
- NOT ALL INTERESTS ON THE RECORD OF TITLE MAY BE SHOWN ON THIS PLAN, AND SHOULD BE INVESTIGATED FURTHER 5.
- SERVICES HAVE BEEN LOCATED ON SITE WHERE POSSIBLE, 6. OTHERWISE SHOWN FROM KCDC RECORDS, AND SHOULD BE VERIFIED ON SITE
- 7. CONTOUR INTERVAL: 0.25m
- SURVEYED BY: FINLEY DELLER, FINN LANDACRE AND BEN NEGUS, 15 OCTOBER 202 6.
- INSTRUMENT USED: TRIMBLE GPS RTK R8, TRIMBLE GPS RTK R10 & TRIMBLE S7 7.
- BOUNDARY LEVELS FOR DETERMINATION OF CRITICAL RECESSION PLANES MUST BE CONFIRMED PRIOR TO ANY APPLICATION FOR BUILDING CONSENT 8.
- BOUNDARY INFORMATION HAS BEEN DETERMINED BY SURVEY CALCULATION METHODS AND HAS NOT BEEN VERIFIED ON SITE 9.
- 10. ALL ELECTRONIC CAD DATA MUST BE READ IN CONJUNCTION WITH THESE NOTES