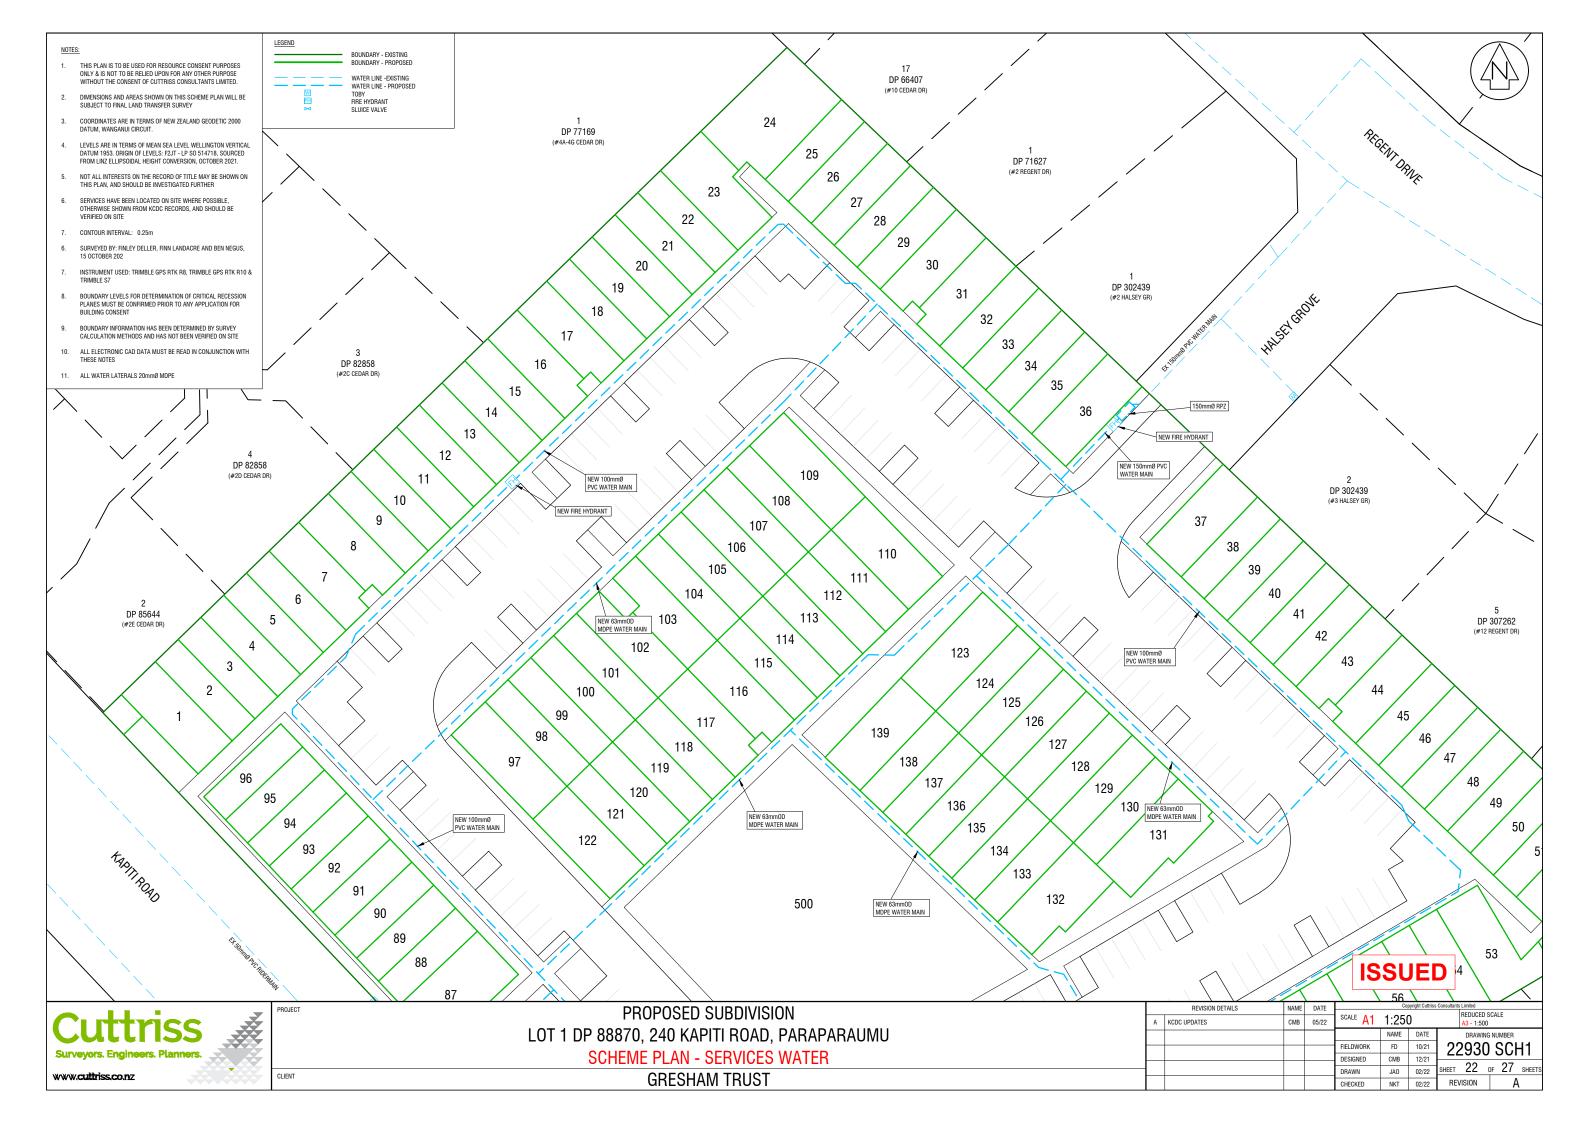

- THIS PLAN IS TO BE USED FOR RESOURCE CONSENT PURPOSES ONLY & IS NOT TO BE RELIED UPON FOR ANY OTHER PURPOSE WITHOUT THE CONSENT OF CUTTRISS CONSULTANTS LIMITED.
- DIMENSIONS AND AREAS SHOWN ON THIS SCHEME PLAN WILL BE SUBJECT TO FINAL LAND TRANSFER SURVEY 2.
- COORDINATES ARE IN TERMS OF NEW ZEALAND GEODETIC 2000 DATUM, WANGANUI CIRCUIT. 3.
- LEVELS ARE IN TERMS OF MEAN SEA LEVEL WELLINGTON VERTICAL DATUM 1953. ORIGIN OF LEVELS: F2JT LP SO 514718, SOURCED FROM LINZ ELLIPSOIDAL HEIGHT CONVERSION, OCTOBER 2021.
- NOT ALL INTERESTS ON THE RECORD OF TITLE MAY BE SHOWN ON THIS PLAN, AND SHOULD BE INVESTIGATED FURTHER 5.
- SERVICES HAVE BEEN LOCATED ON SITE WHERE POSSIBLE, 6. OTHERWISE SHOWN FROM KCDC RECORDS, AND SHOULD BE VERIFIED ON SITE
- 7. CONTOUR INTERVAL: 0.25m
- SURVEYED BY: FINLEY DELLER, FINN LANDACRE AND BEN NEGUS, 15 OCTOBER 202 6.
- INSTRUMENT USED: TRIMBLE GPS RTK R8, TRIMBLE GPS RTK R10 & TRIMBLE S7 7.
- BOUNDARY LEVELS FOR DETERMINATION OF CRITICAL RECESSION PLANES MUST BE CONFIRMED PRIOR TO ANY APPLICATION FOR BUILDING CONSENT 8.
- BOUNDARY INFORMATION HAS BEEN DETERMINED BY SURVEY CALCULATION METHODS AND HAS NOT BEEN VERIFIED ON SITE 9.
- 10. ALL ELECTRONIC CAD DATA MUST BE READ IN CONJUNCTION WITH THESE NOTES