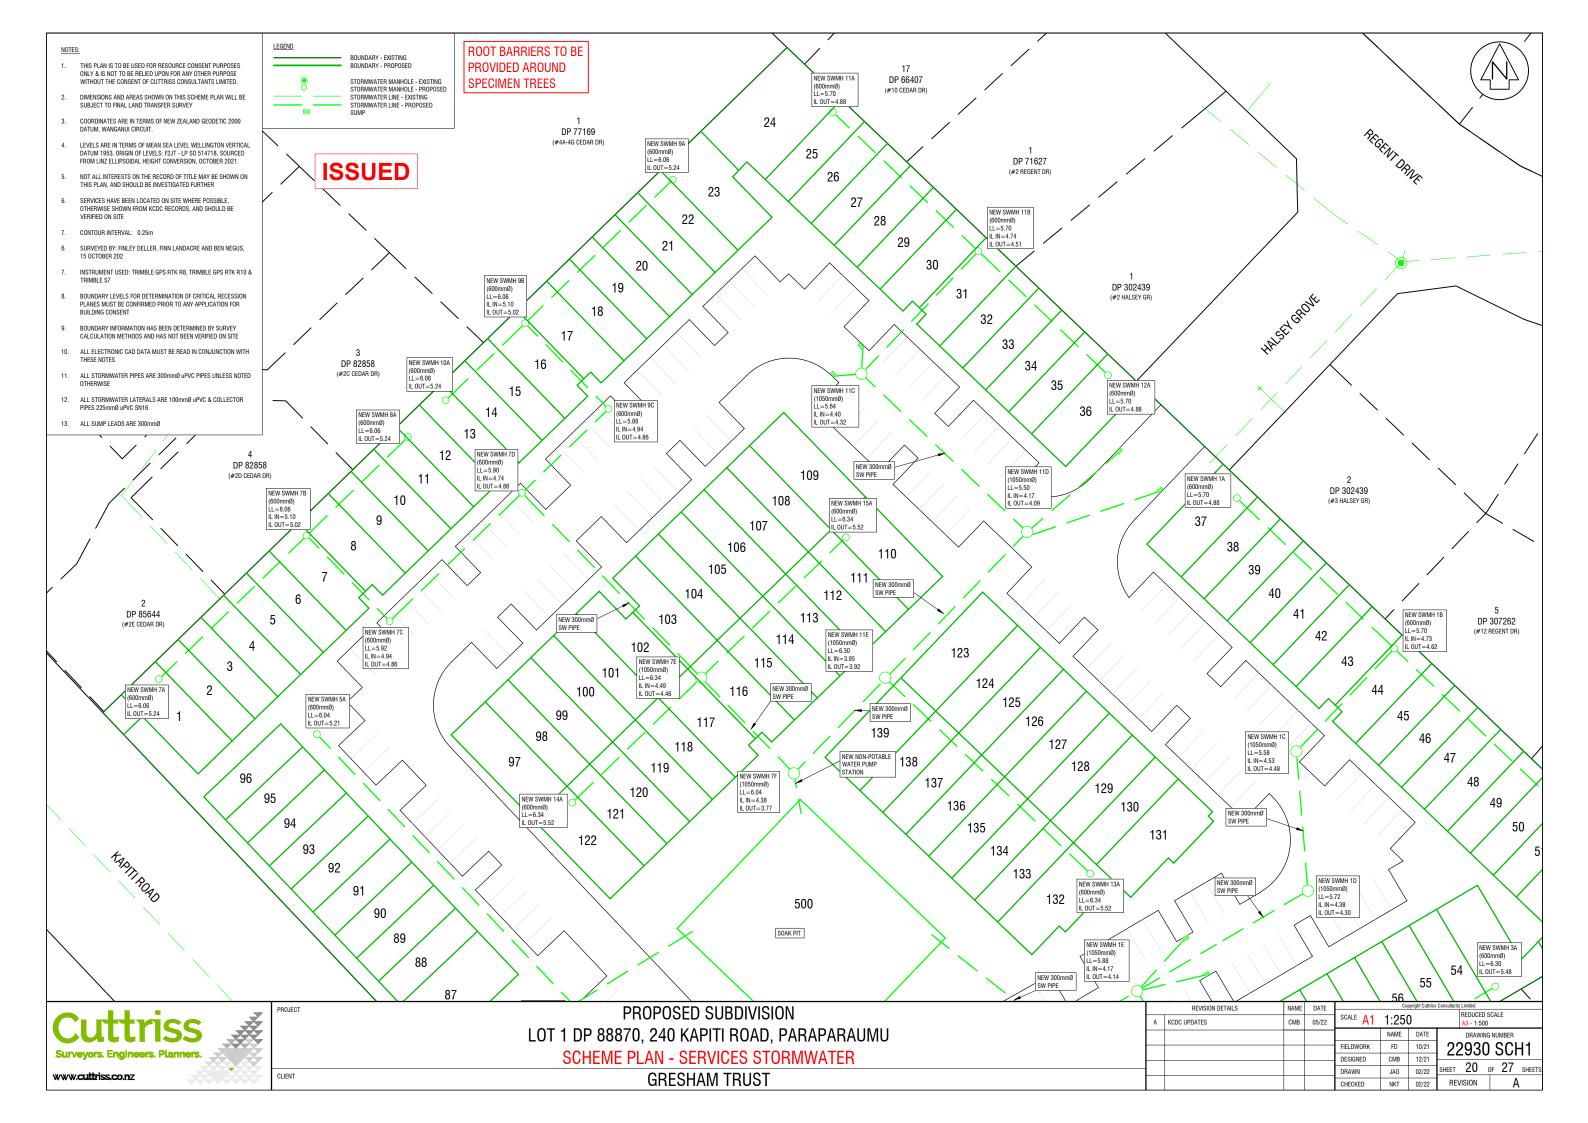

- THIS PLAN IS TO BE USED FOR RESOURCE CONSENT PURPOSES ONLY & IS NOT TO BE RELIED UPON FOR ANY OTHER PURPOSE WITHOUT THE CONSENT OF CUTTRISS CONSULTANTS LIMITED.
- DIMENSIONS AND AREAS SHOWN ON THIS SCHEME PLAN WILL BE SUBJECT TO FINAL LAND TRANSFER SURVEY 2.
- COORDINATES ARE IN TERMS OF NEW ZEALAND GEODETIC 2000 DATUM, WANGANUI CIRCUIT. 3.
- LEVELS ARE IN TERMS OF MEAN SEA LEVEL WELLINGTON VERTICAL DATUM 1953. ORIGIN OF LEVELS: F2JT LP SO 514718, SOURCED FROM LINZ ELLIPSOIDAL HEIGHT CONVERSION, OCTOBER 2021.
- NOT ALL INTERESTS ON THE RECORD OF TITLE MAY BE SHOWN ON THIS PLAN, AND SHOULD BE INVESTIGATED FURTHER 5.
- SERVICES HAVE BEEN LOCATED ON SITE WHERE POSSIBLE, 6. OTHERWISE SHOWN FROM KCDC RECORDS, AND SHOULD BE VERIFIED ON SITE
- 7. CONTOUR INTERVAL: 0.25m
- SURVEYED BY: FINLEY DELLER, FINN LANDACRE AND BEN NEGUS, 15 OCTOBER 202 6.
- INSTRUMENT USED: TRIMBLE GPS RTK R8, TRIMBLE GPS RTK R10 & TRIMBLE S7 7.
- BOUNDARY LEVELS FOR DETERMINATION OF CRITICAL RECESSION PLANES MUST BE CONFIRMED PRIOR TO ANY APPLICATION FOR BUILDING CONSENT 8.
- BOUNDARY INFORMATION HAS BEEN DETERMINED BY SURVEY CALCULATION METHODS AND HAS NOT BEEN VERIFIED ON SITE 9.
- 10. ALL ELECTRONIC CAD DATA MUST BE READ IN CONJUNCTION WITH THESE NOTES