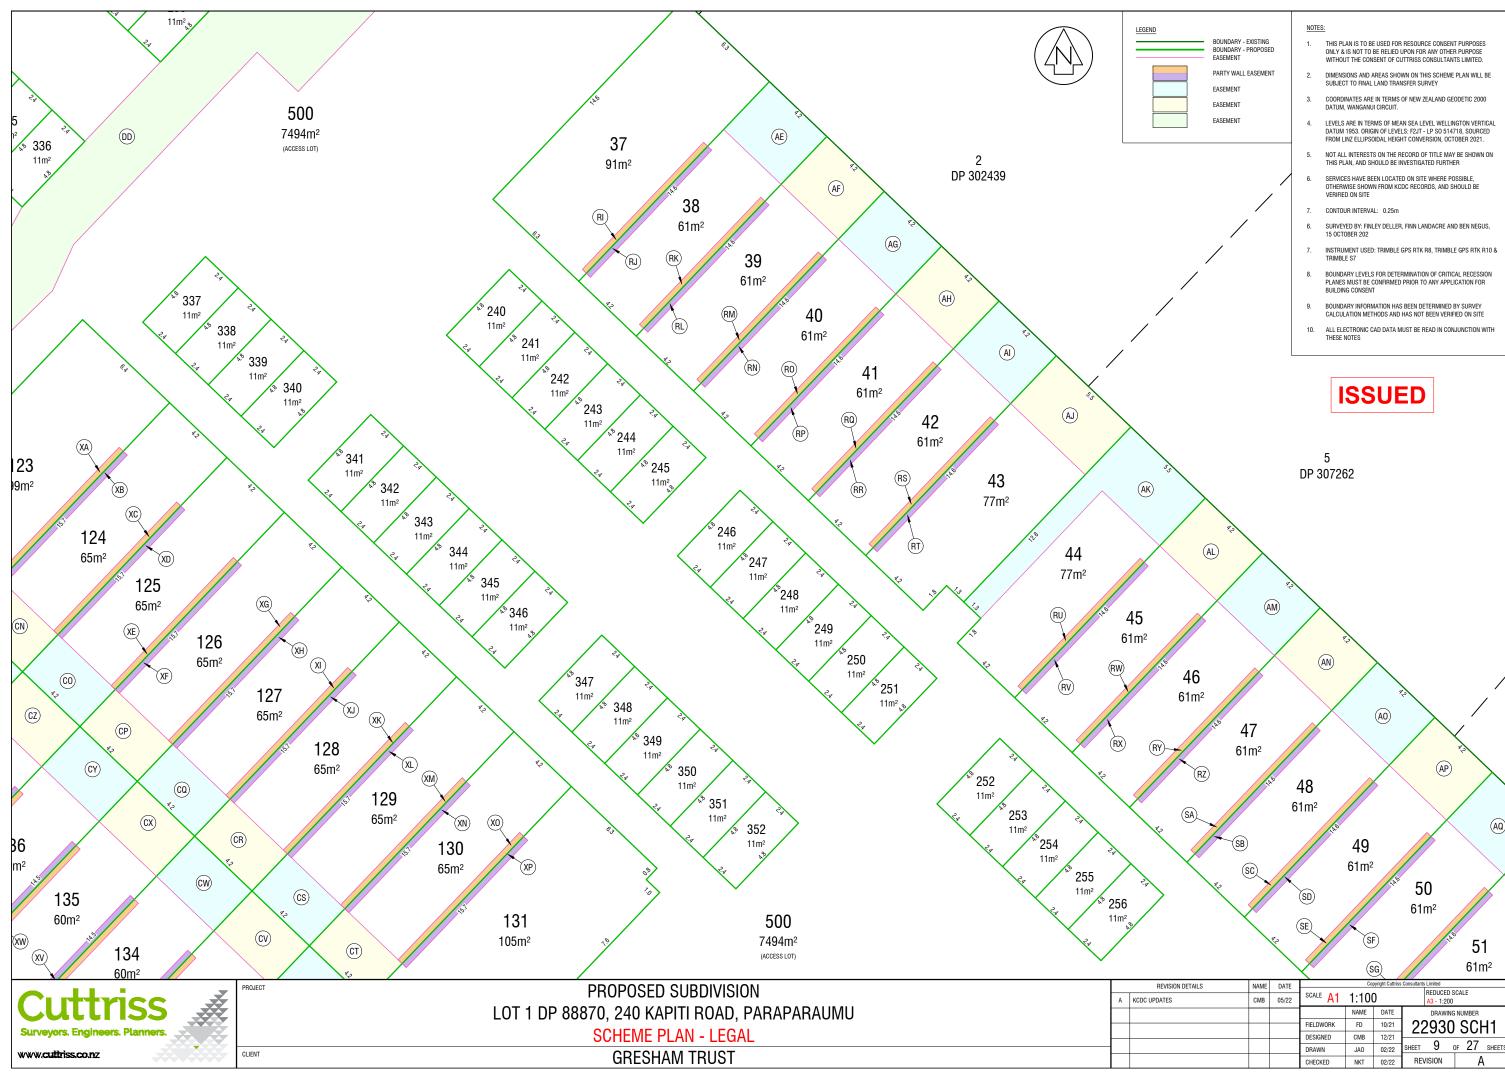

- THIS PLAN IS TO BE USED FOR RESOURCE CONSENT PURPOSES ONLY & IS NOT TO BE RELIED UPON FOR ANY OTHER PURPOSE WITHOUT THE CONSENT OF CUTTRISS CONSULTANTS LIMITED.
- DIMENSIONS AND AREAS SHOWN ON THIS SCHEME PLAN WILL BE SUBJECT TO FINAL LAND TRANSFER SURVEY 2.
- COORDINATES ARE IN TERMS OF NEW ZEALAND GEODETIC 2000 DATUM, WANGANUI CIRCUIT. 3.
- LEVELS ARE IN TERMS OF MEAN SEA LEVEL WELLINGTON VERTICAL DATUM 1953. ORIGIN OF LEVELS: F2JT LP SO 514718, SOURCED FROM LINZ ELLIPSOIDAL HEIGHT CONVERSION, OCTOBER 2021.
- NOT ALL INTERESTS ON THE RECORD OF TITLE MAY BE SHOWN ON THIS PLAN, AND SHOULD BE INVESTIGATED FURTHER 5.
- SERVICES HAVE BEEN LOCATED ON SITE WHERE POSSIBLE, 6. OTHERWISE SHOWN FROM KCDC RECORDS, AND SHOULD BE VERIFIED ON SITE
- 7. CONTOUR INTERVAL: 0.25m
- SURVEYED BY: FINLEY DELLER, FINN LANDACRE AND BEN NEGUS, 15 OCTOBER 202 6.
- INSTRUMENT USED: TRIMBLE GPS RTK R8, TRIMBLE GPS RTK R10 & TRIMBLE S7 7.
- BOUNDARY LEVELS FOR DETERMINATION OF CRITICAL RECESSION PLANES MUST BE CONFIRMED PRIOR TO ANY APPLICATION FOR BUILDING CONSENT 8.
- BOUNDARY INFORMATION HAS BEEN DETERMINED BY SURVEY CALCULATION METHODS AND HAS NOT BEEN VERIFIED ON SITE 9.
- 10. ALL ELECTRONIC CAD DATA MUST BE READ IN CONJUNCTION WITH THESE NOTES