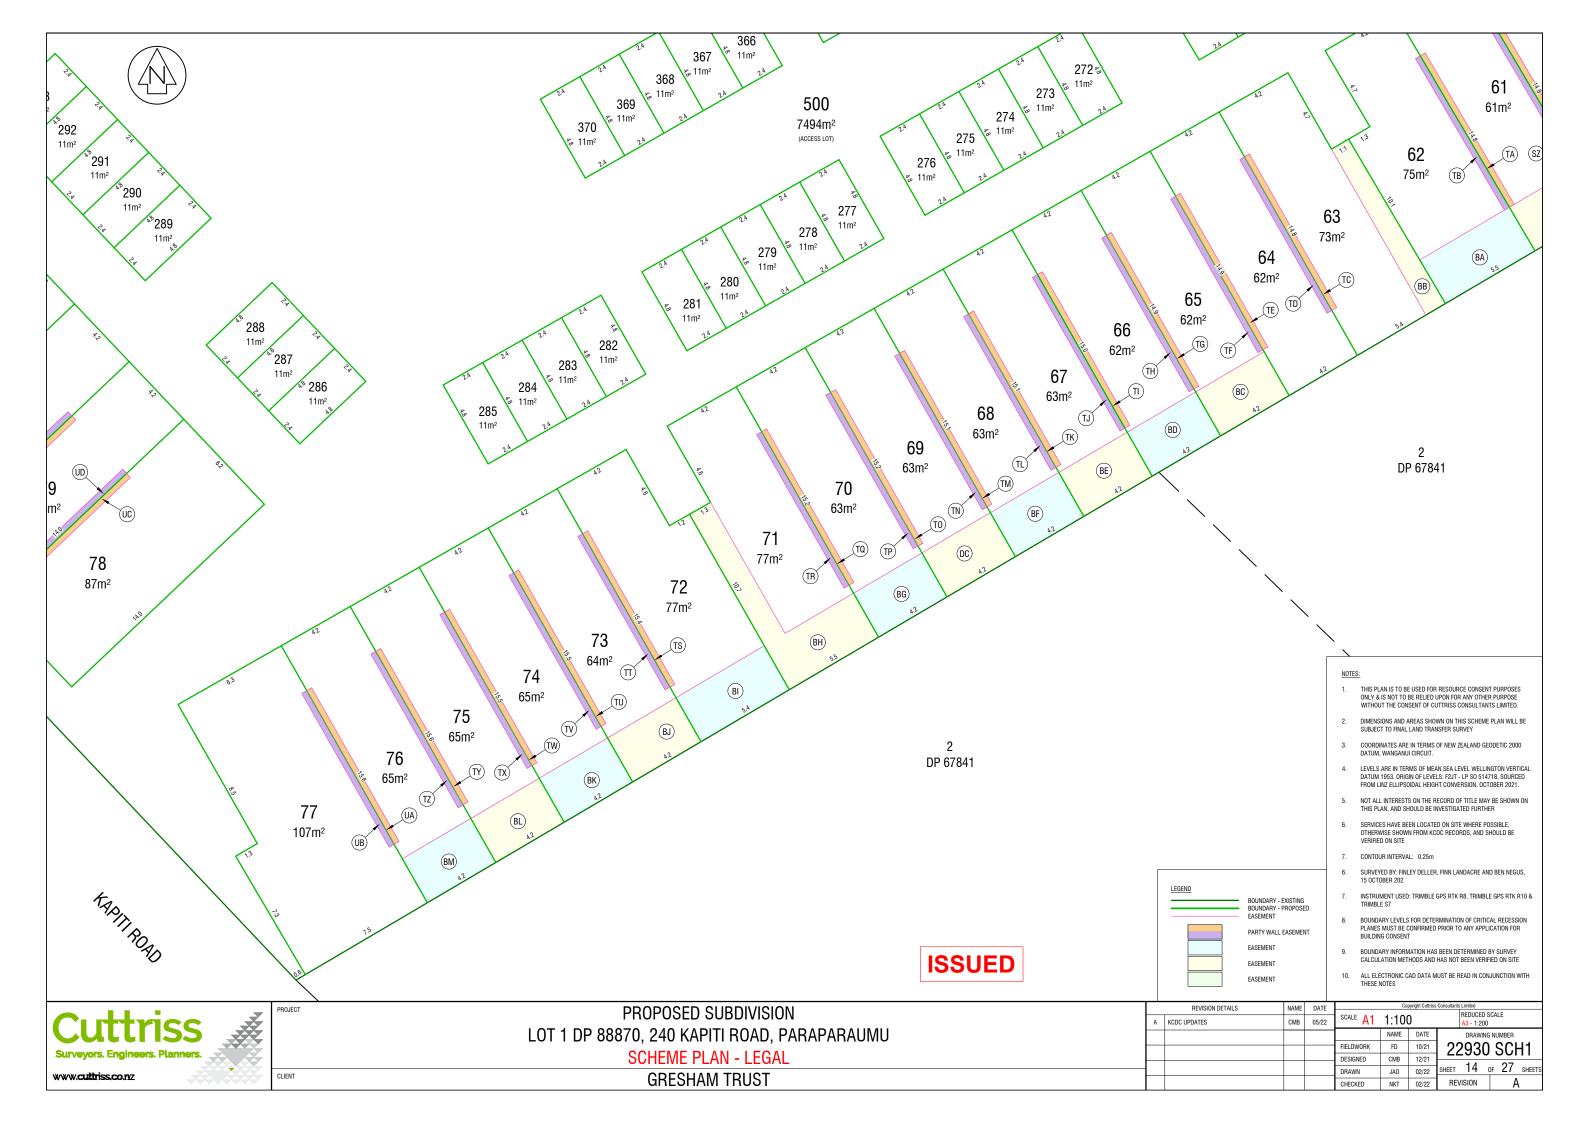

- THIS PLAN IS TO BE USED FOR RESOURCE CONSENT PURPOSES ONLY & IS NOT TO BE RELIED UPON FOR ANY OTHER PURPOSE WITHOUT THE CONSENT OF CUTTRISS CONSULTANTS LIMITED.
- DIMENSIONS AND AREAS SHOWN ON THIS SCHEME PLAN WILL BE SUBJECT TO FINAL LAND TRANSFER SURVEY 2.
- COORDINATES ARE IN TERMS OF NEW ZEALAND GEODETIC 2000 DATUM, WANGANUI CIRCUIT. 3.
- LEVELS ARE IN TERMS OF MEAN SEA LEVEL WELLINGTON VERTICAL DATUM 1953. ORIGIN OF LEVELS: F2JT LP SO 514718, SOURCED FROM LINZ ELLIPSOIDAL HEIGHT CONVERSION, OCTOBER 2021.
- NOT ALL INTERESTS ON THE RECORD OF TITLE MAY BE SHOWN ON THIS PLAN, AND SHOULD BE INVESTIGATED FURTHER 5.
- SERVICES HAVE BEEN LOCATED ON SITE WHERE POSSIBLE, 6. OTHERWISE SHOWN FROM KCDC RECORDS, AND SHOULD BE VERIFIED ON SITE
- 7. CONTOUR INTERVAL: 0.25m
- SURVEYED BY: FINLEY DELLER, FINN LANDACRE AND BEN NEGUS, 15 OCTOBER 202 6.
- INSTRUMENT USED: TRIMBLE GPS RTK R8, TRIMBLE GPS RTK R10 & TRIMBLE S7 7.
- BOUNDARY LEVELS FOR DETERMINATION OF CRITICAL RECESSION PLANES MUST BE CONFIRMED PRIOR TO ANY APPLICATION FOR BUILDING CONSENT 8.
- BOUNDARY INFORMATION HAS BEEN DETERMINED BY SURVEY CALCULATION METHODS AND HAS NOT BEEN VERIFIED ON SITE 9.
- 10. ALL ELECTRONIC CAD DATA MUST BE READ IN CONJUNCTION WITH THESE NOTES