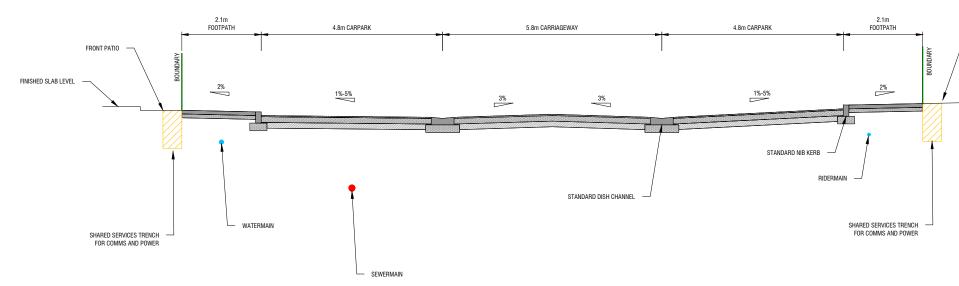

|       |  |
|                 |      |       |                                        |          |       | 22930 300  |                |       |           |       |  |
|                 |      |       | DESIGNED                               | CMB      | 12/21 |            |                |       |           |       |  |
|                 |      |       | DRAWN                                  | JAO      | 02/22 | SHEET      | 26             | OF 27 | SHEETS    |       |  |
|                 |      |       | CHECKED                                | NKT      | 02/22 | REVISION A |                |       | 4         |       |  |
|                 |      |       | CHECKED                                | NKT      | 02/22 | KE1        | ISIUN          | 4     |           |       |  |







## NOTES:

- 1. THIS PLAN IS TO BE USED FOR RESOURCE CONSENT PURPOSES ONLY & IS NOT TO BE RELIED UPON FOR ANY OTHER PURPOSE WITHOUT THE CONSENT OF CUTTRISS CONSULTANTS LIMITED.
- 2. DIMENSIONS AND AREAS SHOWN ON THIS SCHEME PLAN WILL BE SUBJECT TO FINAL LAND TRANSFER SURVEY
- 3. COORDINATES ARE IN TERMS OF NEW ZEALAND GEODETIC 2000 DATUM, WANGANUI CIRCUIT.
- LEVELS ARE IN TERMS OF MEAN SEA LEVEL WELLINGTON VERTICAL DATUM 1953. ORIGIN OF LEVELS: F2JT - LP SO 514718, SOURCED FROM LINZ ELLIPSOIDAL HEIGHT CONVERSION, OCTOBER 2021.
- 5. NOT ALL INTERESTS ON THE RECORD OF TITLE MAY BE SHOWN ON THIS PLAN, AND SHOULD BE INVESTIGATED FURTHER
- SERVICES HAVE BEEN LOCATED ON SITE WHERE POSSIBLE, OTHERWISE SHOWN FROM KCDC RECORDS, AND SHOULD BE VERIFIED ON SITE
- 7. CONTOUR INTERVAL: 0.25m
- 6. SU