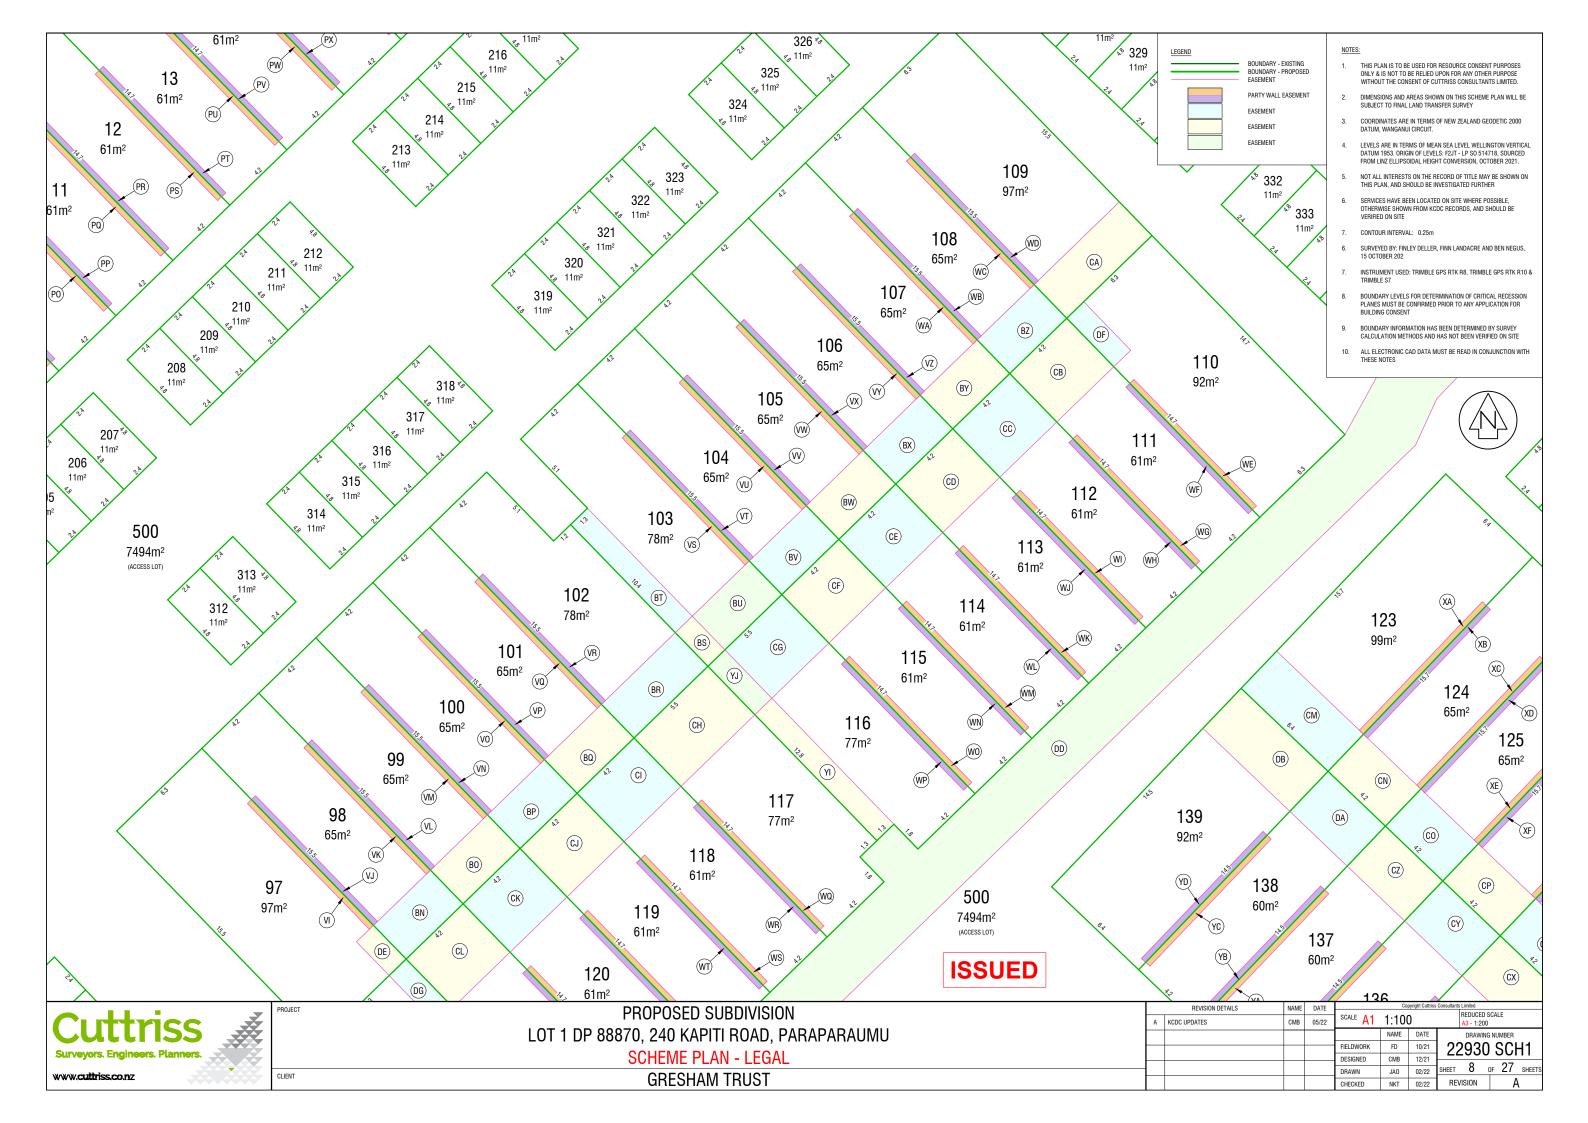

- THIS PLAN IS TO BE USED FOR RESOURCE CONSENT PURPOSES ONLY & IS NOT TO BE RELIED UPON FOR ANY OTHER PURPOSE WITHOUT THE CONSENT OF CUTTRISS CONSULTANTS LIMITED.
- DIMENSIONS AND AREAS SHOWN ON THIS SCHEME PLAN WILL BE SUBJECT TO FINAL LAND TRANSFER SURVEY 2.
- COORDINATES ARE IN TERMS OF NEW ZEALAND GEODETIC 2000 DATUM, WANGANUI CIRCUIT. 3.
- LEVELS ARE IN TERMS OF MEAN SEA LEVEL WELLINGTON VERTICAL DATUM 1953. ORIGIN OF LEVELS: F2JT LP SO 514718, SOURCED FROM LINZ ELLIPSOIDAL HEIGHT CONVERSION, OCTOBER 2021.
- NOT ALL INTERESTS ON THE RECORD OF TITLE MAY BE SHOWN ON THIS PLAN, AND SHOULD BE INVESTIGATED FURTHER 5.
- SERVICES HAVE BEEN LOCATED ON SITE WHERE POSSIBLE, 6. OTHERWISE SHOWN FROM KCDC RECORDS, AND SHOULD BE VERIFIED ON SITE
- 7. CONTOUR INTERVAL: 0.25m
- SURVEYED BY: FINLEY DELLER, FINN LANDACRE AND BEN NEGUS, 15 OCTOBER 202 6.
- INSTRUMENT USED: TRIMBLE GPS RTK R8, TRIMBLE GPS RTK R10 & TRIMBLE S7 7.
- BOUNDARY LEVELS FOR DETERMINATION OF CRITICAL RECESSION PLANES MUST BE CONFIRMED PRIOR TO ANY APPLICATION FOR BUILDING CONSENT 8.
- BOUNDARY INFORMATION HAS BEEN DETERMINED BY SURVEY CALCULATION METHODS AND HAS NOT BEEN VERIFIED ON SITE 9.
- 10. ALL ELECTRONIC CAD DATA MUST BE READ IN CONJUNCTION WITH THESE NOTES