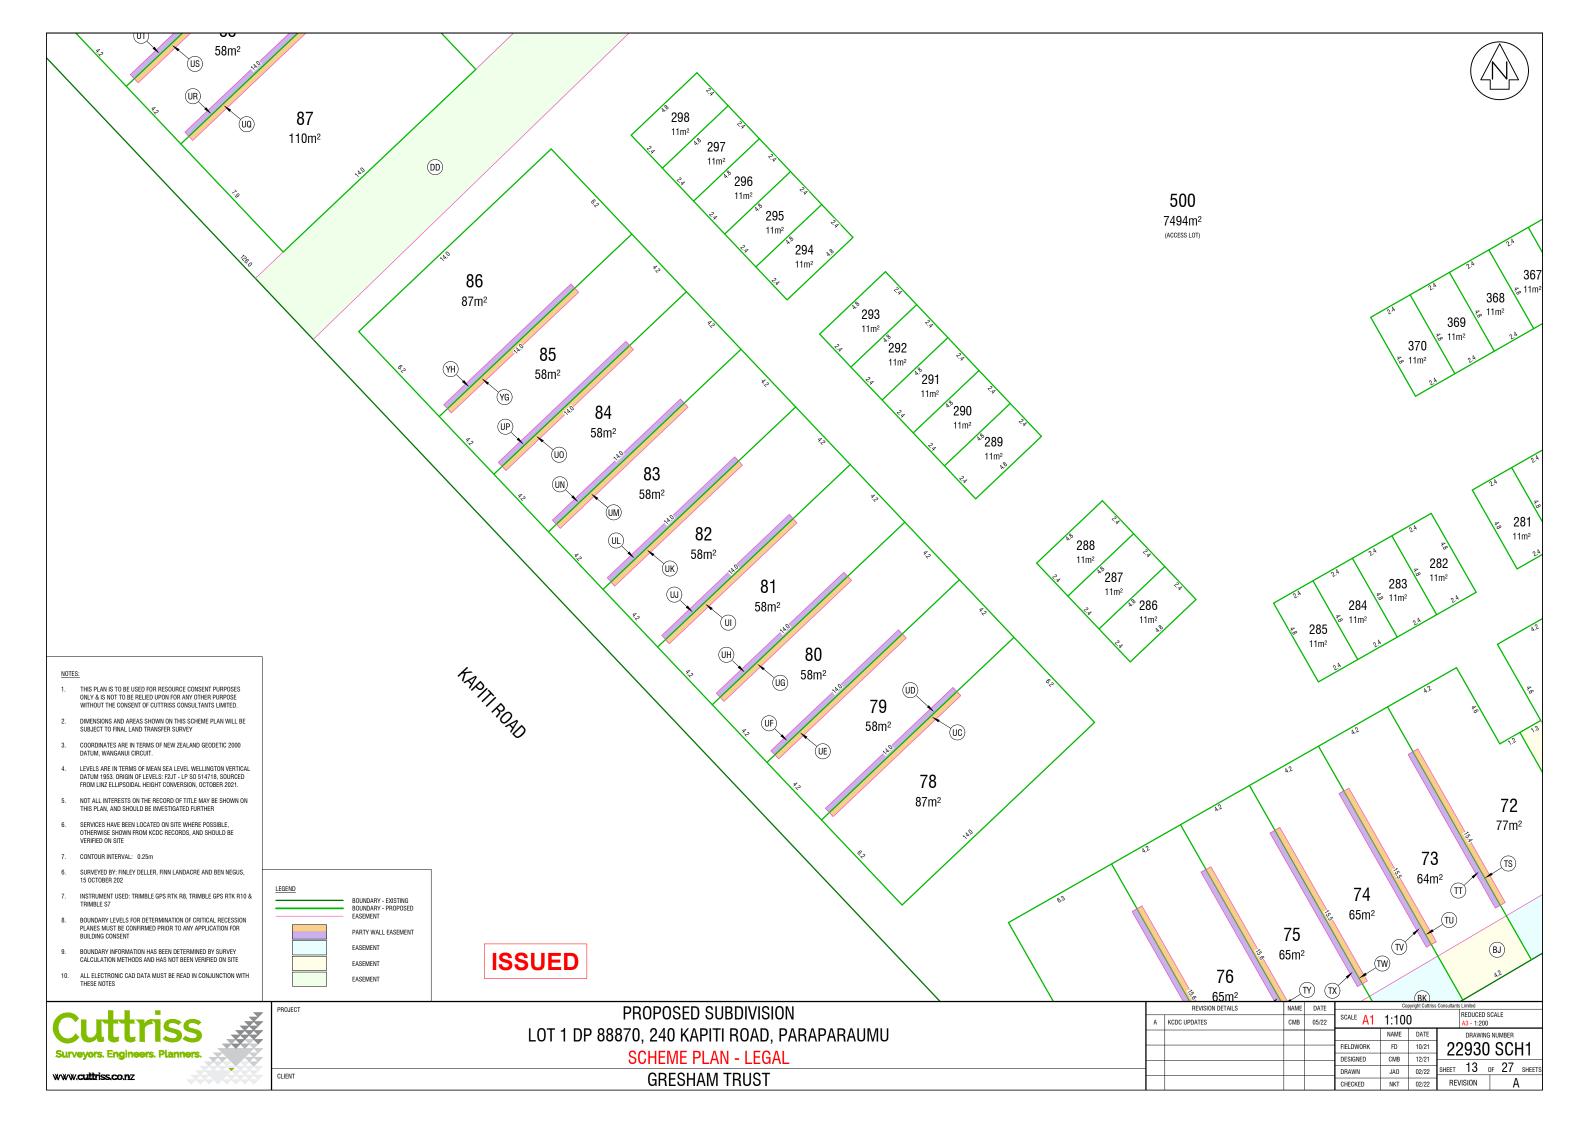

- THIS PLAN IS TO BE USED FOR RESOURCE CONSENT PURPOSES ONLY & IS NOT TO BE RELIED UPON FOR ANY OTHER PURPOSE WITHOUT THE CONSENT OF CUTTRISS CONSULTANTS LIMITED.
- DIMENSIONS AND AREAS SHOWN ON THIS SCHEME PLAN WILL BE SUBJECT TO FINAL LAND TRANSFER SURVEY 2.
- COORDINATES ARE IN TERMS OF NEW ZEALAND GEODETIC 2000 DATUM, WANGANUI CIRCUIT. 3.
- LEVELS ARE IN TERMS OF MEAN SEA LEVEL WELLINGTON VERTICAL DATUM 1953. ORIGIN OF LEVELS: F2JT LP SO 514718, SOURCED FROM LINZ ELLIPSOIDAL HEIGHT CONVERSION, OCTOBER 2021.
- NOT ALL INTERESTS ON THE RECORD OF TITLE MAY BE SHOWN ON THIS PLAN, AND SHOULD BE INVESTIGATED FURTHER 5.
- SERVICES HAVE BEEN LOCATED ON SITE WHERE POSSIBLE, 6. OTHERWISE SHOWN FROM KCDC RECORDS, AND SHOULD BE VERIFIED ON SITE
- 7. CONTOUR INTERVAL: 0.25m
- SURVEYED BY: FINLEY DELLER, FINN LANDACRE AND BEN NEGUS, 15 OCTOBER 202 6.
- INSTRUMENT USED: TRIMBLE GPS RTK R8, TRIMBLE GPS RTK R10 & TRIMBLE S7 7.
- BOUNDARY LEVELS FOR DETERMINATION OF CRITICAL RECESSION PLANES MUST BE CONFIRMED PRIOR TO ANY APPLICATION FOR BUILDING CONSENT 8.
- BOUNDARY INFORMATION HAS BEEN DETERMINED BY SURVEY CALCULATION METHODS AND HAS NOT BEEN VERIFIED ON SITE 9.
- 10. ALL ELECTRONIC CAD DATA MUST BE READ IN CONJUNCTION WITH THESE NOTES