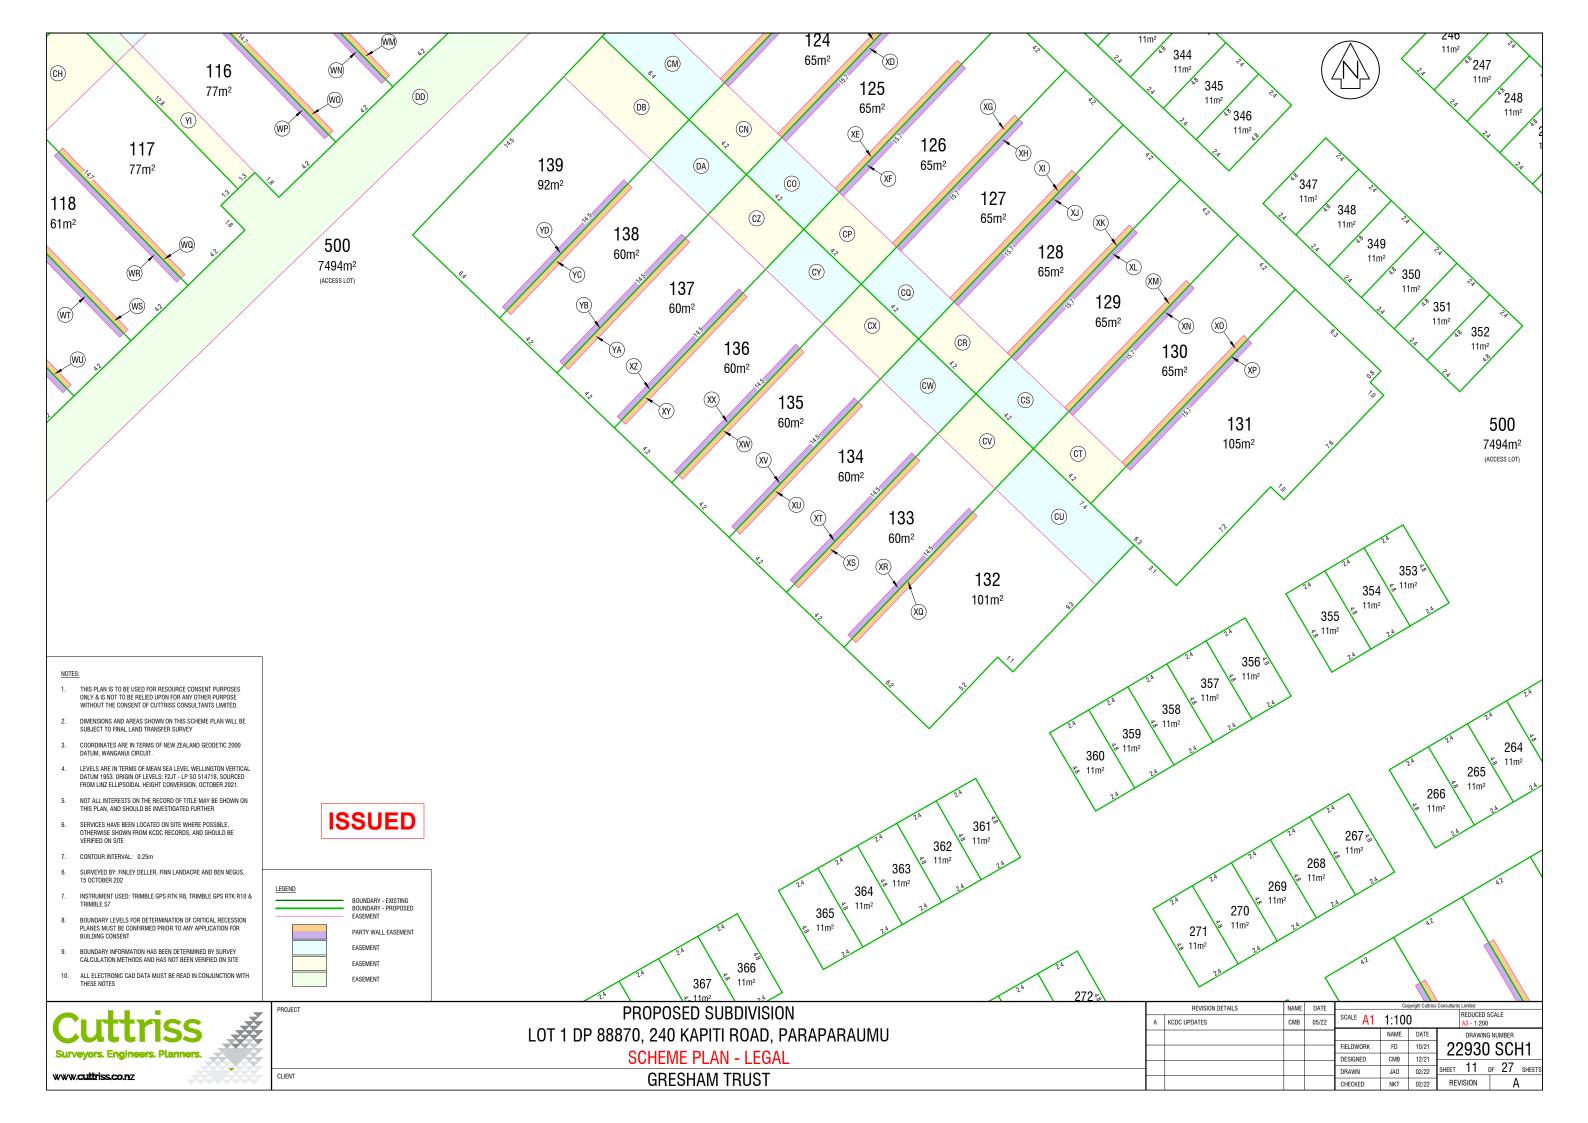

- THIS PLAN IS TO BE USED FOR RESOURCE CONSENT PURPOSES ONLY & IS NOT TO BE RELIED UPON FOR ANY OTHER PURPOSE WITHOUT THE CONSENT OF CUTTRISS CONSULTANTS LIMITED.
- DIMENSIONS AND AREAS SHOWN ON THIS SCHEME PLAN WILL BE SUBJECT TO FINAL LAND TRANSFER SURVEY 2.
- COORDINATES ARE IN TERMS OF NEW ZEALAND GEODETIC 2000 DATUM, WANGANUI CIRCUIT. 3.
- LEVELS ARE IN TERMS OF MEAN SEA LEVEL WELLINGTON VERTICAL DATUM 1953. ORIGIN OF LEVELS: F2JT LP SO 514718, SOURCED FROM LINZ ELLIPSOIDAL HEIGHT CONVERSION, OCTOBER 2021.
- NOT ALL INTERESTS ON THE RECORD OF TITLE MAY BE SHOWN ON THIS PLAN, AND SHOULD BE INVESTIGATED FURTHER 5.
- SERVICES HAVE BEEN LOCATED ON SITE WHERE POSSIBLE, 6. OTHERWISE SHOWN FROM KCDC RECORDS, AND SHOULD BE VERIFIED ON SITE
- 7. CONTOUR INTERVAL: 0.25m
- SURVEYED BY: FINLEY DELLER, FINN LANDACRE AND BEN NEGUS, 15 OCTOBER 202 6.
- INSTRUMENT USED: TRIMBLE GPS RTK R8, TRIMBLE GPS RTK R10 & TRIMBLE S7 7.
- BOUNDARY LEVELS FOR DETERMINATION OF CRITICAL RECESSION PLANES MUST BE CONFIRMED PRIOR TO ANY APPLICATION FOR BUILDING CONSENT 8.
- BOUNDARY INFORMATION HAS BEEN DETERMINED BY SURVEY CALCULATION METHODS AND HAS NOT BEEN VERIFIED ON SITE 9.
- 10. ALL ELECTRONIC CAD DATA MUST BE READ IN CONJUNCTION WITH THESE NOTES