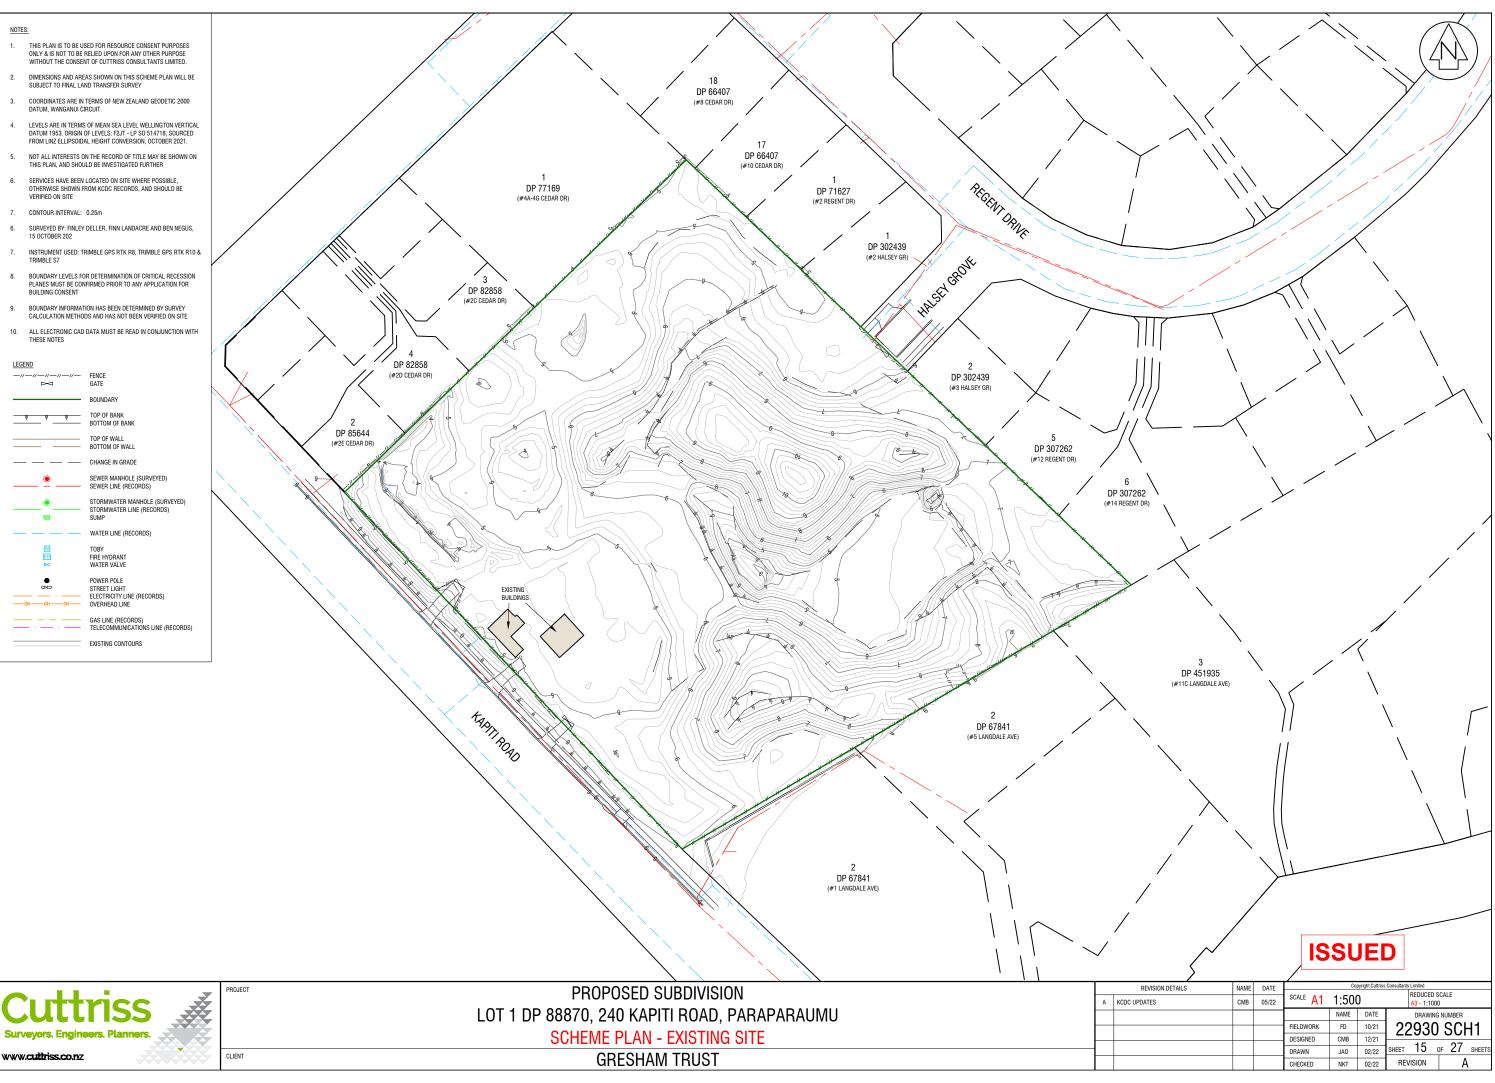

- THIS PLAN IS TO BE USED FOR RESOURCE CONSENT PURPOSES ONLY & IS NOT TO BE RELIED UPON FOR ANY OTHER PURPOSE WITHOUT THE CONSENT OF CUTTRISS CONSULTANTS LIMITED.
- DIMENSIONS AND AREAS SHOWN ON THIS SCHEME PLAN WILL BE SUBJECT TO FINAL LAND TRANSFER SURVEY 2.
- COORDINATES ARE IN TERMS OF NEW ZEALAND GEODETIC 2000 DATUM, WANGANUI CIRCUIT. 3.
- LEVELS ARE IN TERMS OF MEAN SEA LEVEL WELLINGTON VERTICAL DATUM 1953. ORIGIN OF LEVELS: F2JT LP SO 514718, SOURCED FROM LINZ ELLIPSOIDAL HEIGHT CONVERSION, OCTOBER 2021.
- NOT ALL INTERESTS ON THE RECORD OF TITLE MAY BE SHOWN ON THIS PLAN, AND SHOULD BE INVESTIGATED FURTHER 5.
- SERVICES HAVE BEEN LOCATED ON SITE WHERE POSSIBLE, 6. OTHERWISE SHOWN FROM KCDC RECORDS, AND SHOULD BE VERIFIED ON SITE
- 7. CONTOUR INTERVAL: 0.25m
- SURVEYED BY: FINLEY DELLER, FINN LANDACRE AND BEN NEGUS, 15 OCTOBER 202 6.
- INSTRUMENT USED: TRIMBLE GPS RTK R8, TRIMBLE GPS RTK R10 & TRIMBLE S7 7.
- BOUNDARY LEVELS FOR DETERMINATION OF CRITICAL RECESSION PLANES MUST BE CONFIRMED PRIOR TO ANY APPLICATION FOR BUILDING CONSENT 8.
- BOUNDARY INFORMATION HAS BEEN DETERMINED BY SURVEY CALCULATION METHODS AND HAS NOT BEEN VERIFIED ON SITE 9.
- 10. ALL ELECTRONIC CAD DATA MUST BE READ IN CONJUNCTION WITH THESE NOTES