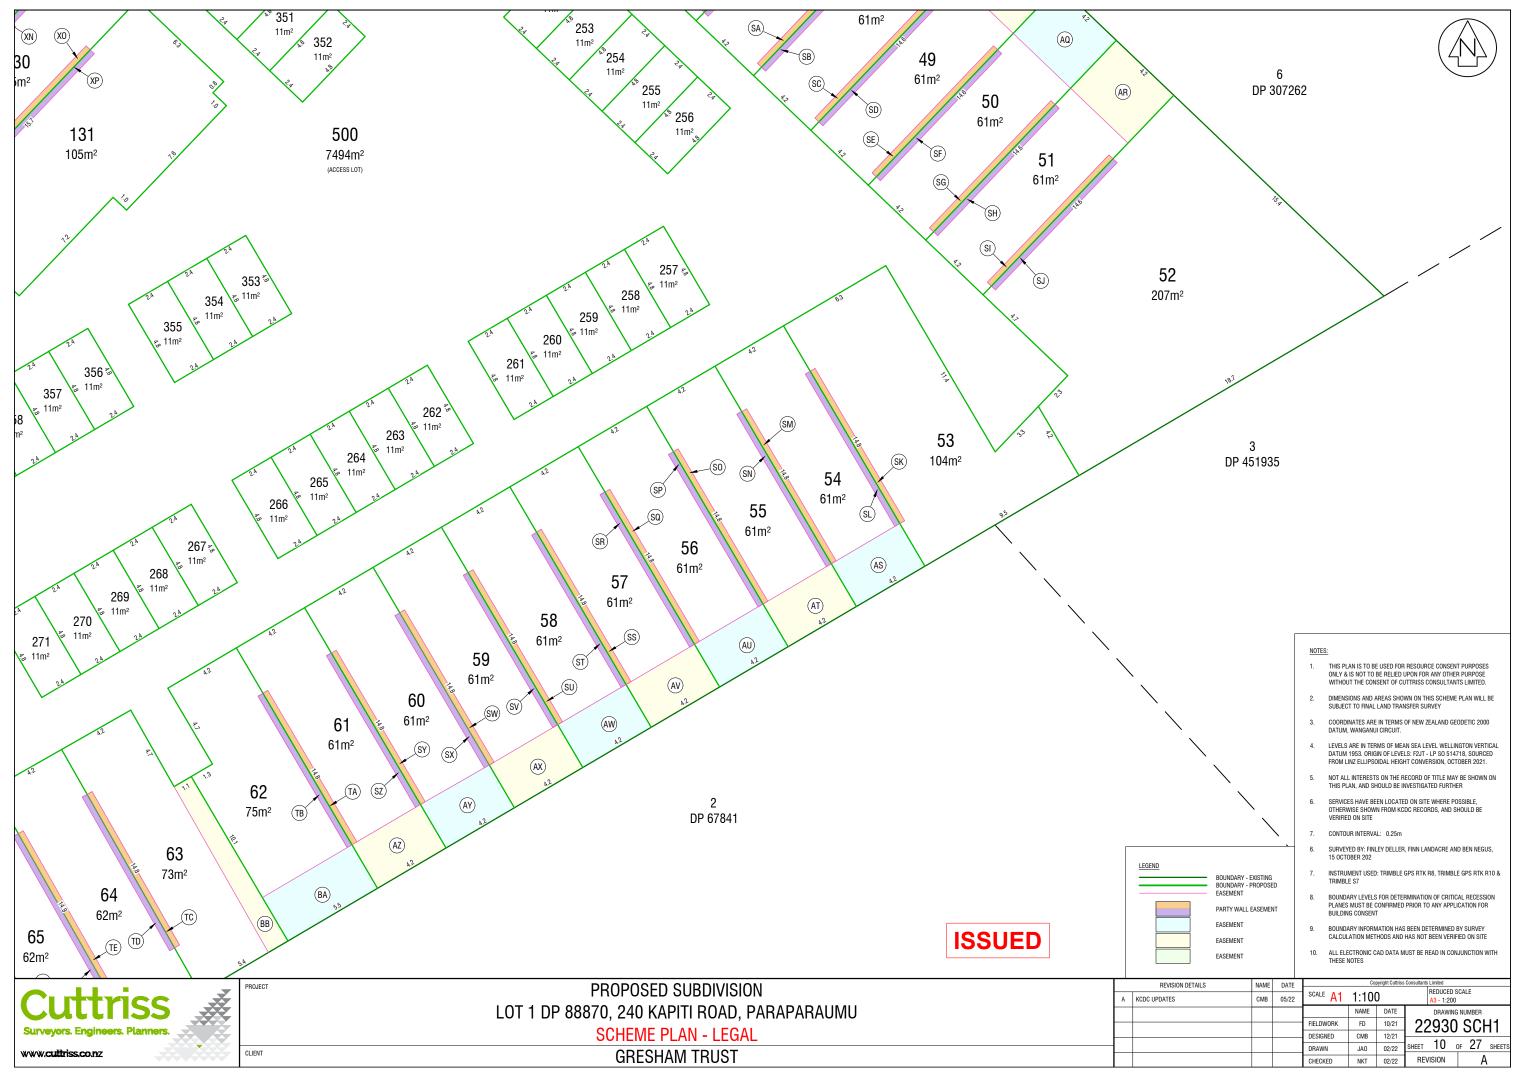

- THIS PLAN IS TO BE USED FOR RESOURCE CONSENT PURPOSES ONLY & IS NOT TO BE RELIED UPON FOR ANY OTHER PURPOSE WITHOUT THE CONSENT OF CUTTRISS CONSULTANTS LIMITED.
- DIMENSIONS AND AREAS SHOWN ON THIS SCHEME PLAN WILL BE SUBJECT TO FINAL LAND TRANSFER SURVEY 2.
- COORDINATES ARE IN TERMS OF NEW ZEALAND GEODETIC 2000 DATUM, WANGANUI CIRCUIT. 3.
- LEVELS ARE IN TERMS OF MEAN SEA LEVEL WELLINGTON VERTICAL DATUM 1953. ORIGIN OF LEVELS: F2JT LP SO 514718, SOURCED FROM LINZ ELLIPSOIDAL HEIGHT CONVERSION, OCTOBER 2021.
- NOT ALL INTERESTS ON THE RECORD OF TITLE MAY BE SHOWN ON THIS PLAN, AND SHOULD BE INVESTIGATED FURTHER 5.
- SERVICES HAVE BEEN LOCATED ON SITE WHERE POSSIBLE, 6. OTHERWISE SHOWN FROM KCDC RECORDS, AND SHOULD BE VERIFIED ON SITE
- 7. CONTOUR INTERVAL: 0.25m
- SURVEYED BY: FINLEY DELLER, FINN LANDACRE AND BEN NEGUS, 15 OCTOBER 202 6.
- INSTRUMENT USED: TRIMBLE GPS RTK R8, TRIMBLE GPS RTK R10 & TRIMBLE S7 7.
- BOUNDARY LEVELS FOR DETERMINATION OF CRITICAL RECESSION PLANES MUST BE CONFIRMED PRIOR TO ANY APPLICATION FOR BUILDING CONSENT 8.
- BOUNDARY INFORMATION HAS BEEN DETERMINED BY SURVEY CALCULATION METHODS AND HAS NOT BEEN VERIFIED ON SITE 9.
- 10. ALL ELECTRONIC CAD DATA MUST BE READ IN CONJUNCTION WITH THESE NOTES