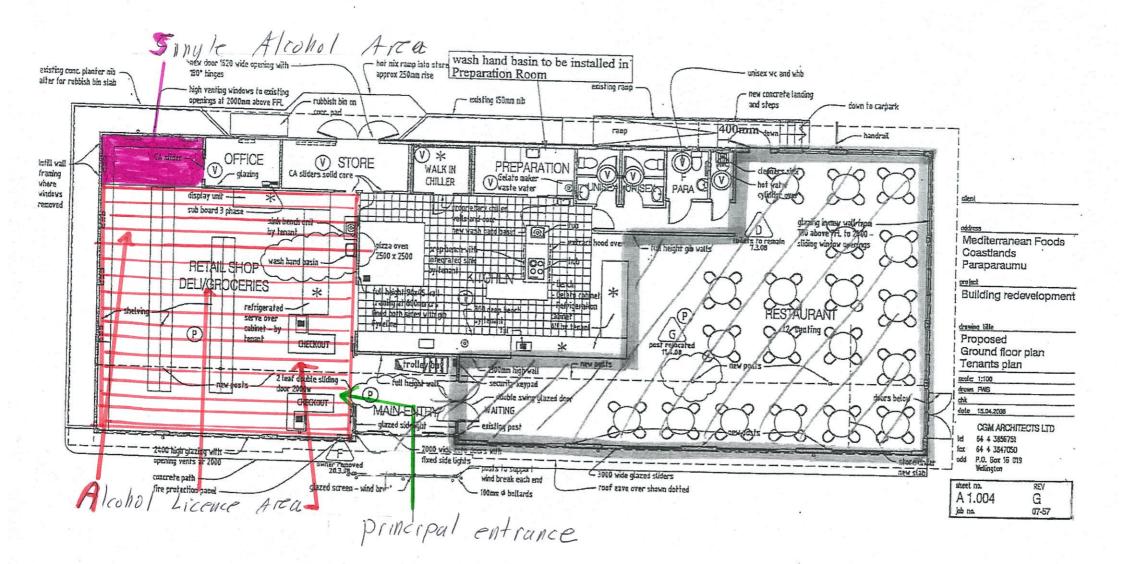

|                      |  |
|                                                                                                                                                                                                                                                                                                                                                                                                                                                                                                       |                      |  |





#### Statement of Projected Annual Sales Revenue: Grocery Store – NEW BUSINESS DECLARATION

#### Section 33(2)(a)(ii), Sale and Supply of Alcohol Act 2012 and Regulation 13, Sale and Supply of Alcohol Regulations 2013.

#### Note:

• The statement period must be for the 12 months after the time at which the application for the issue of an off-licence for the premises is made.

For the 12-month period: \_\_\_\_\_\_ to \_\_\_\_\_.

| Applicant        |  |
|------------------|--|
| Trading Name     |  |
| Premises Address |  |

| CATEGORY                                   | SUB-CATEGORY    | AMOUNT (\$) |
|--------------------------------------------|-----------------|-------------|
| Gross Projected Revenue                    |                 |             |
| GST