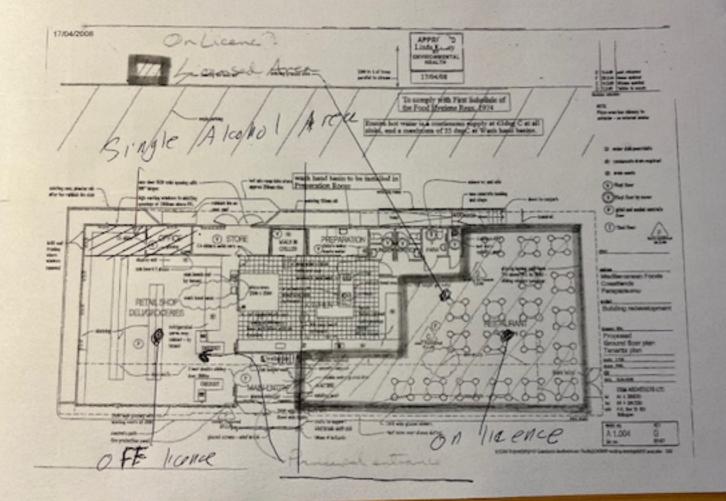

|                                                                                                                                                                                                                                                                                  | #              |
|----------------------------------------------------------------------------------------------------------------------------------------------------------------------------------------------------------------------------------------------------------------------------------|----------------|
| Action sought:  Variation Cancellation. If Variation, in what respect does the applicant seek to vary the condition?                                                                                                                                                             |                |
|                                                                                                                                                                                                                                                                                  |                |
| Full reasons for variation or cancellation:                                                                                                                                                                                                                                      |                |
|                                                                                                                                                                                                                                                                                  |                |
|                                                                                                                                                                                                                                                                                  |                |
|                                                                                                                                                                                                                                                                                  |                |
|                                                                                                                                                                                                                                                                                  |                |
| 18. Attachments                                                                                                                                                                                                                                                                  | Doc attached?  |
| <ul> <li>When including attachments please number the hard copies, and in the first column circle<br/>'Yes box and write the document number on '#')</li> </ul>                                                                                                                  | Number.        |
| A statement, or signed declaration, regarding the premises need for an evacuation scheme, as set out in section 100(d) of the Act for new applications, or section 127(e) of the Act for renewals. A copy of the 'Evacuation of Declaration Scheme' is available on the website. | Yes / No<br>na |
| Please attach certificate to show that proposed use meets the requirements of the Resource Management Act 1991. Not required for renewal unless the business activity or type has changed since the last version.                                                                | Yes / No<br>1  |
| Copy of Building Compliance Certificate. Please attach certificate to show that the premises meet the requirements of Building Code 2004. Not required for renewal unless structural changes have been undertaken since the last issue or renewal.                               | Yes / No<br>1A |
| Where the premises are a grocery store, the statement of annual sales revenue required by regulation 12 or 13 (as the case requires) of the Sale and Supply of Alcohol Regulations 2013.                                                                                         | Yes / No<br>2  |
| Where the premises are a grocery store or supermarket, a scale floor plan must be provided clearly defining the single alcohol area, or sub-area, and layout of the premises including entry/exit and checkouts.                                                                 | Yes / No<br>3  |
| Where the premises are a bottle store or tavern off licence, a plan must be provided showing designations and the principal entrance.                                                                                                                                            | Yes / No<br>4  |
| For body corporate applicant, please attach a copy of certificate of incorporation (or equivalent document). Not required for renewal unless there have been changes since the last issue or renewal.                                                                            | Yes / No<br>5  |
|                                                                                                                                                                                                                                                                                  | Yes / No       |
| Advise if a Crime Prevention Through Environmental Design (CPTED) assessment has been undertaken or any improvements to the design and layout in accordance with CPTED.  Yes No, and if 'Yes' attach a copy.                                                                     | 6              |