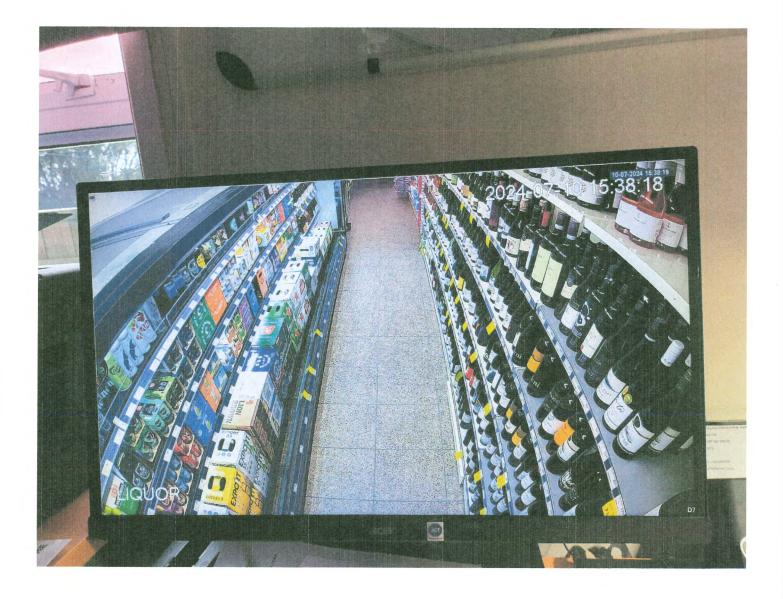

In this area it has our ticketing and price checking, price changing computer, ticket printing printers, split screen monitor for viewing all aspects of the shop or if and when needed to select the Beer and Wine Isle or customer service area.

From the slit screen monitor the duty manager can actually see more than if they were in the storeroom, the kitchen or doing duties at the back of the shop in the Milk, Dairy Case, Meats area.

When we do pricing or ticketing in the new proposed area it is for minutes at a time, hence we have a full screen monitor to view the restricted areas.