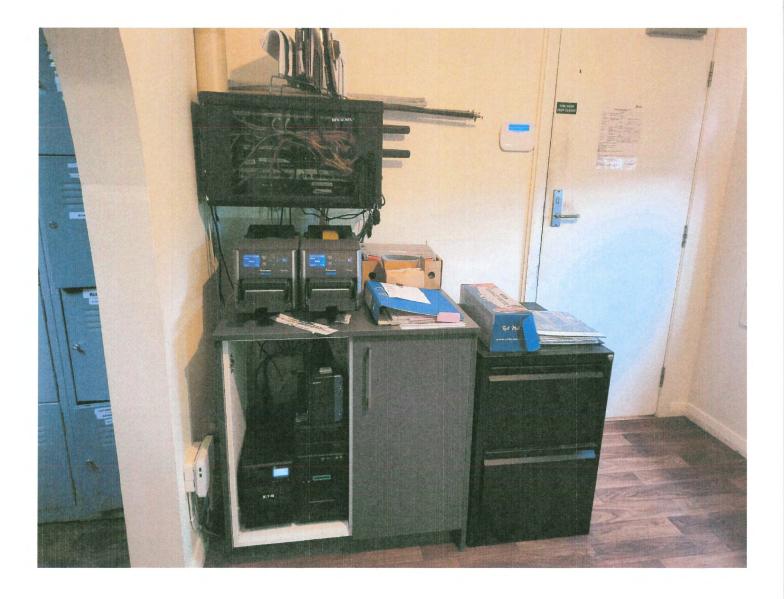

This extension is highlighted in green on the existing floor plan. You will see by the accompanying photos, that this area of the shop is an integral part of running this business.

(This is not our office; our shop office is upstairs).

In this area it has our ticketing and price checking, price changing computer, ticket printing printers, split screen monitor for viewing all aspects of the shop or if and when needed to select the Beer and Wine Isle or customer service area.

From the slit screen monitor the duty manager can actually see more than if they were in the storeroom, the kitchen or doing duties at the back of the shop in the Milk, Dairy Case, Meats area.

When we do pricing or ticketing in the new proposed area it is for minutes at a time, hence we have a full screen monitor to view the restricted areas.

To run alongside this new proposal, we have put in place a new shop rule, that all staff that do not have LCQ are not authorised to sell liquor, they have to use the buzzer to get the attention of the shop floor Duty Manager. If the shop floor Duty Manager is not in the already approved "red" area and so happens to be in the ticketing area for a few minutes they will hear the buzzer, obviously having an eye on the monitor and attend to the buzzer request, It just so happens that the buzzer receiver is located in the new proposed area.