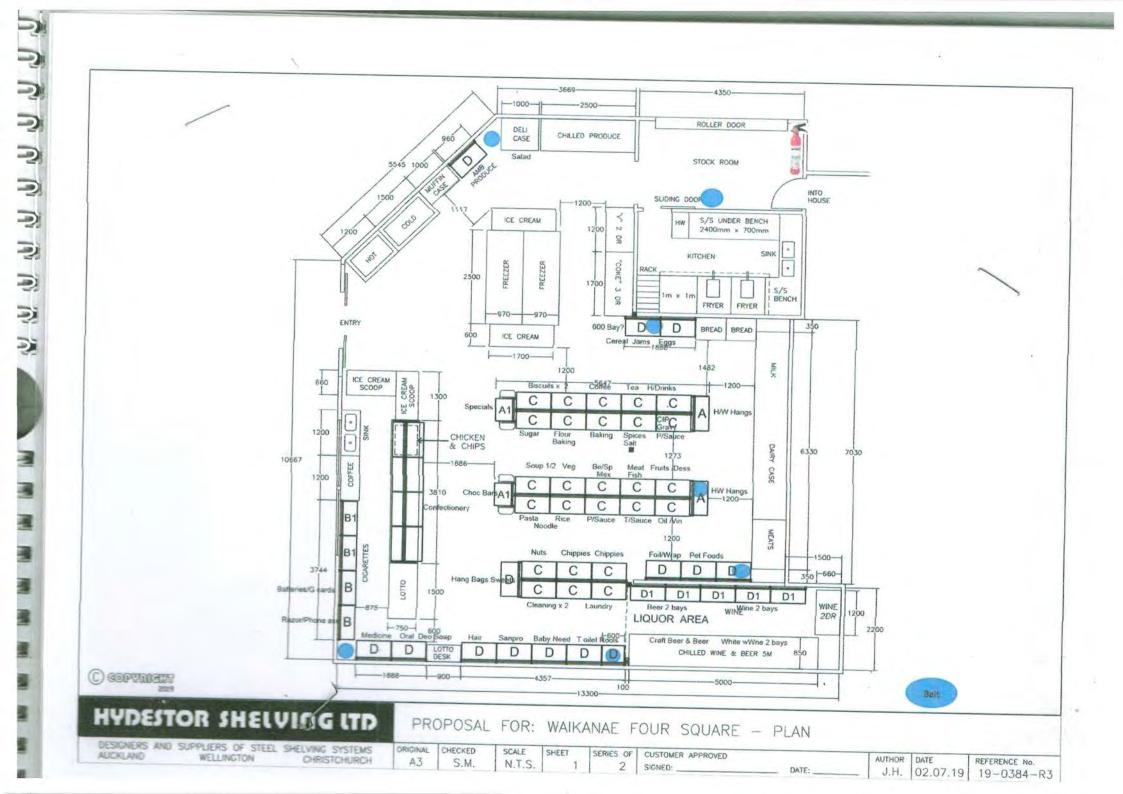

#### KCDC\_449604\_DLC Form\_004 as published\_April-2015

2.5

10 July 2024

Waikanae Beach 4 Square To whom it may concern

We would like to submit a proposal of an extension to our current shop floor area where a duty manager is required to be within while performing their duties.

This extension is highlighted in green on the existing floor plan. You will see by the accompanying photos, that this area of the shop is an integral part of running this business.

(This is not our office; our shop office is upstairs).

In this area it has our ticketing and price checking, price changing computer, ticket printing printers, split screen monitor for viewing all aspects of the shop or if and when needed to select the Beer and Wine Isle or customer service area.

From the slit screen monitor the duty manager can actually see more than if they were in the storeroom, the kitchen or doing duties at the back of the shop in the Milk, Dairy Case, Meats area.

When we do pricing or ticketing in the new proposed area it is for minutes at a time, hence we have a full screen monitor to view the restricted areas.

To run alongside this new proposal, we have put in place a new shop rule, that all staff that do not have LCQ are not authorised to sell liquor, they have to use the buzzer to get the attention of the shop floor Duty Manager. If the shop floor Duty Manager is not in the already approved "red" area and so happens to be in the ticketing area for a few minutes they will hear the buzzer, obviously having an eye on the monitor and attend to the buzzer request, It just so happens that the buzzer receiver is located in the new proposed area.

We trust that you can view this area as an integral part of operating this business and see the sense that our proposal is very workable.

We are been proactive in recruiting the right kind of staff to become Duty Managers.