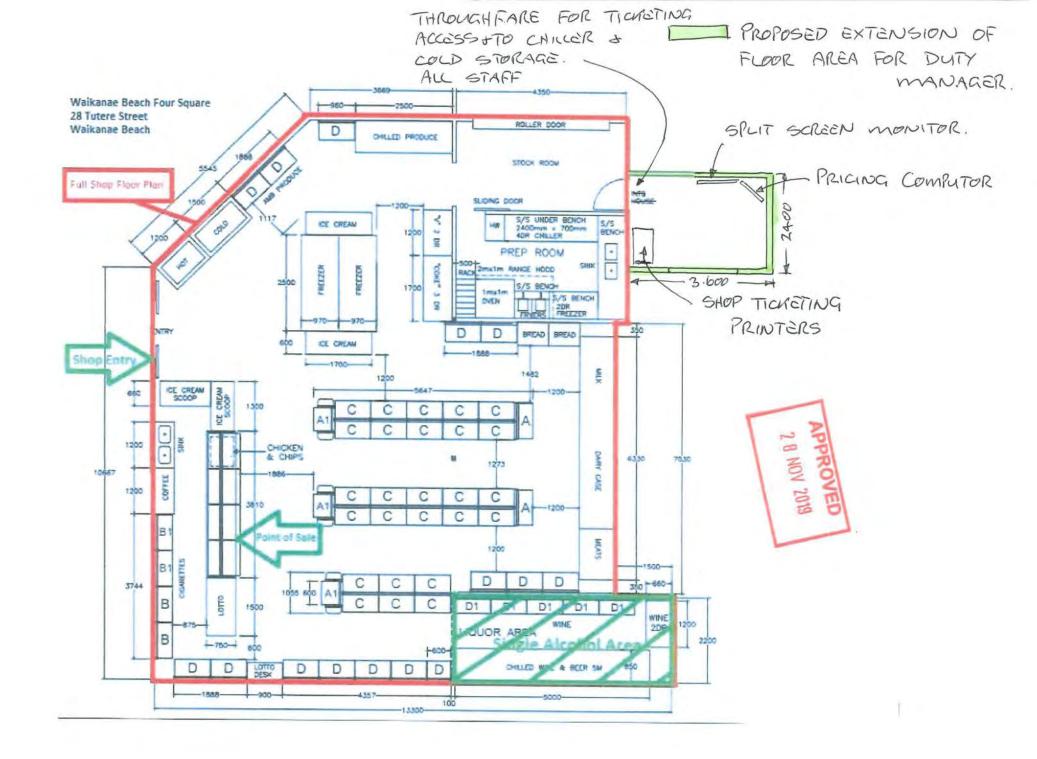

This extension is highlighted in green on the existing floor plan. You will see by the accompanying photos, that this area of the shop is an integral part of running this business.

(This is not our office; our shop office is upstairs).

In this area it has our ticketing and price checking, price changing computer, ticket printing printers, split screen monitor for viewing all aspects of the shop or if and when needed to select the Beer and Wine Isle or customer service area.

From the slit screen monitor the duty manager can actually see more than if they were in the storeroom, the kitchen or doing duties at the back of the shop in the Milk, Dairy Case, Meats area.

When we do pricing or ticketing in the new proposed area it is for minutes at a time, hence we have a full screen monitor to view the restricted areas.