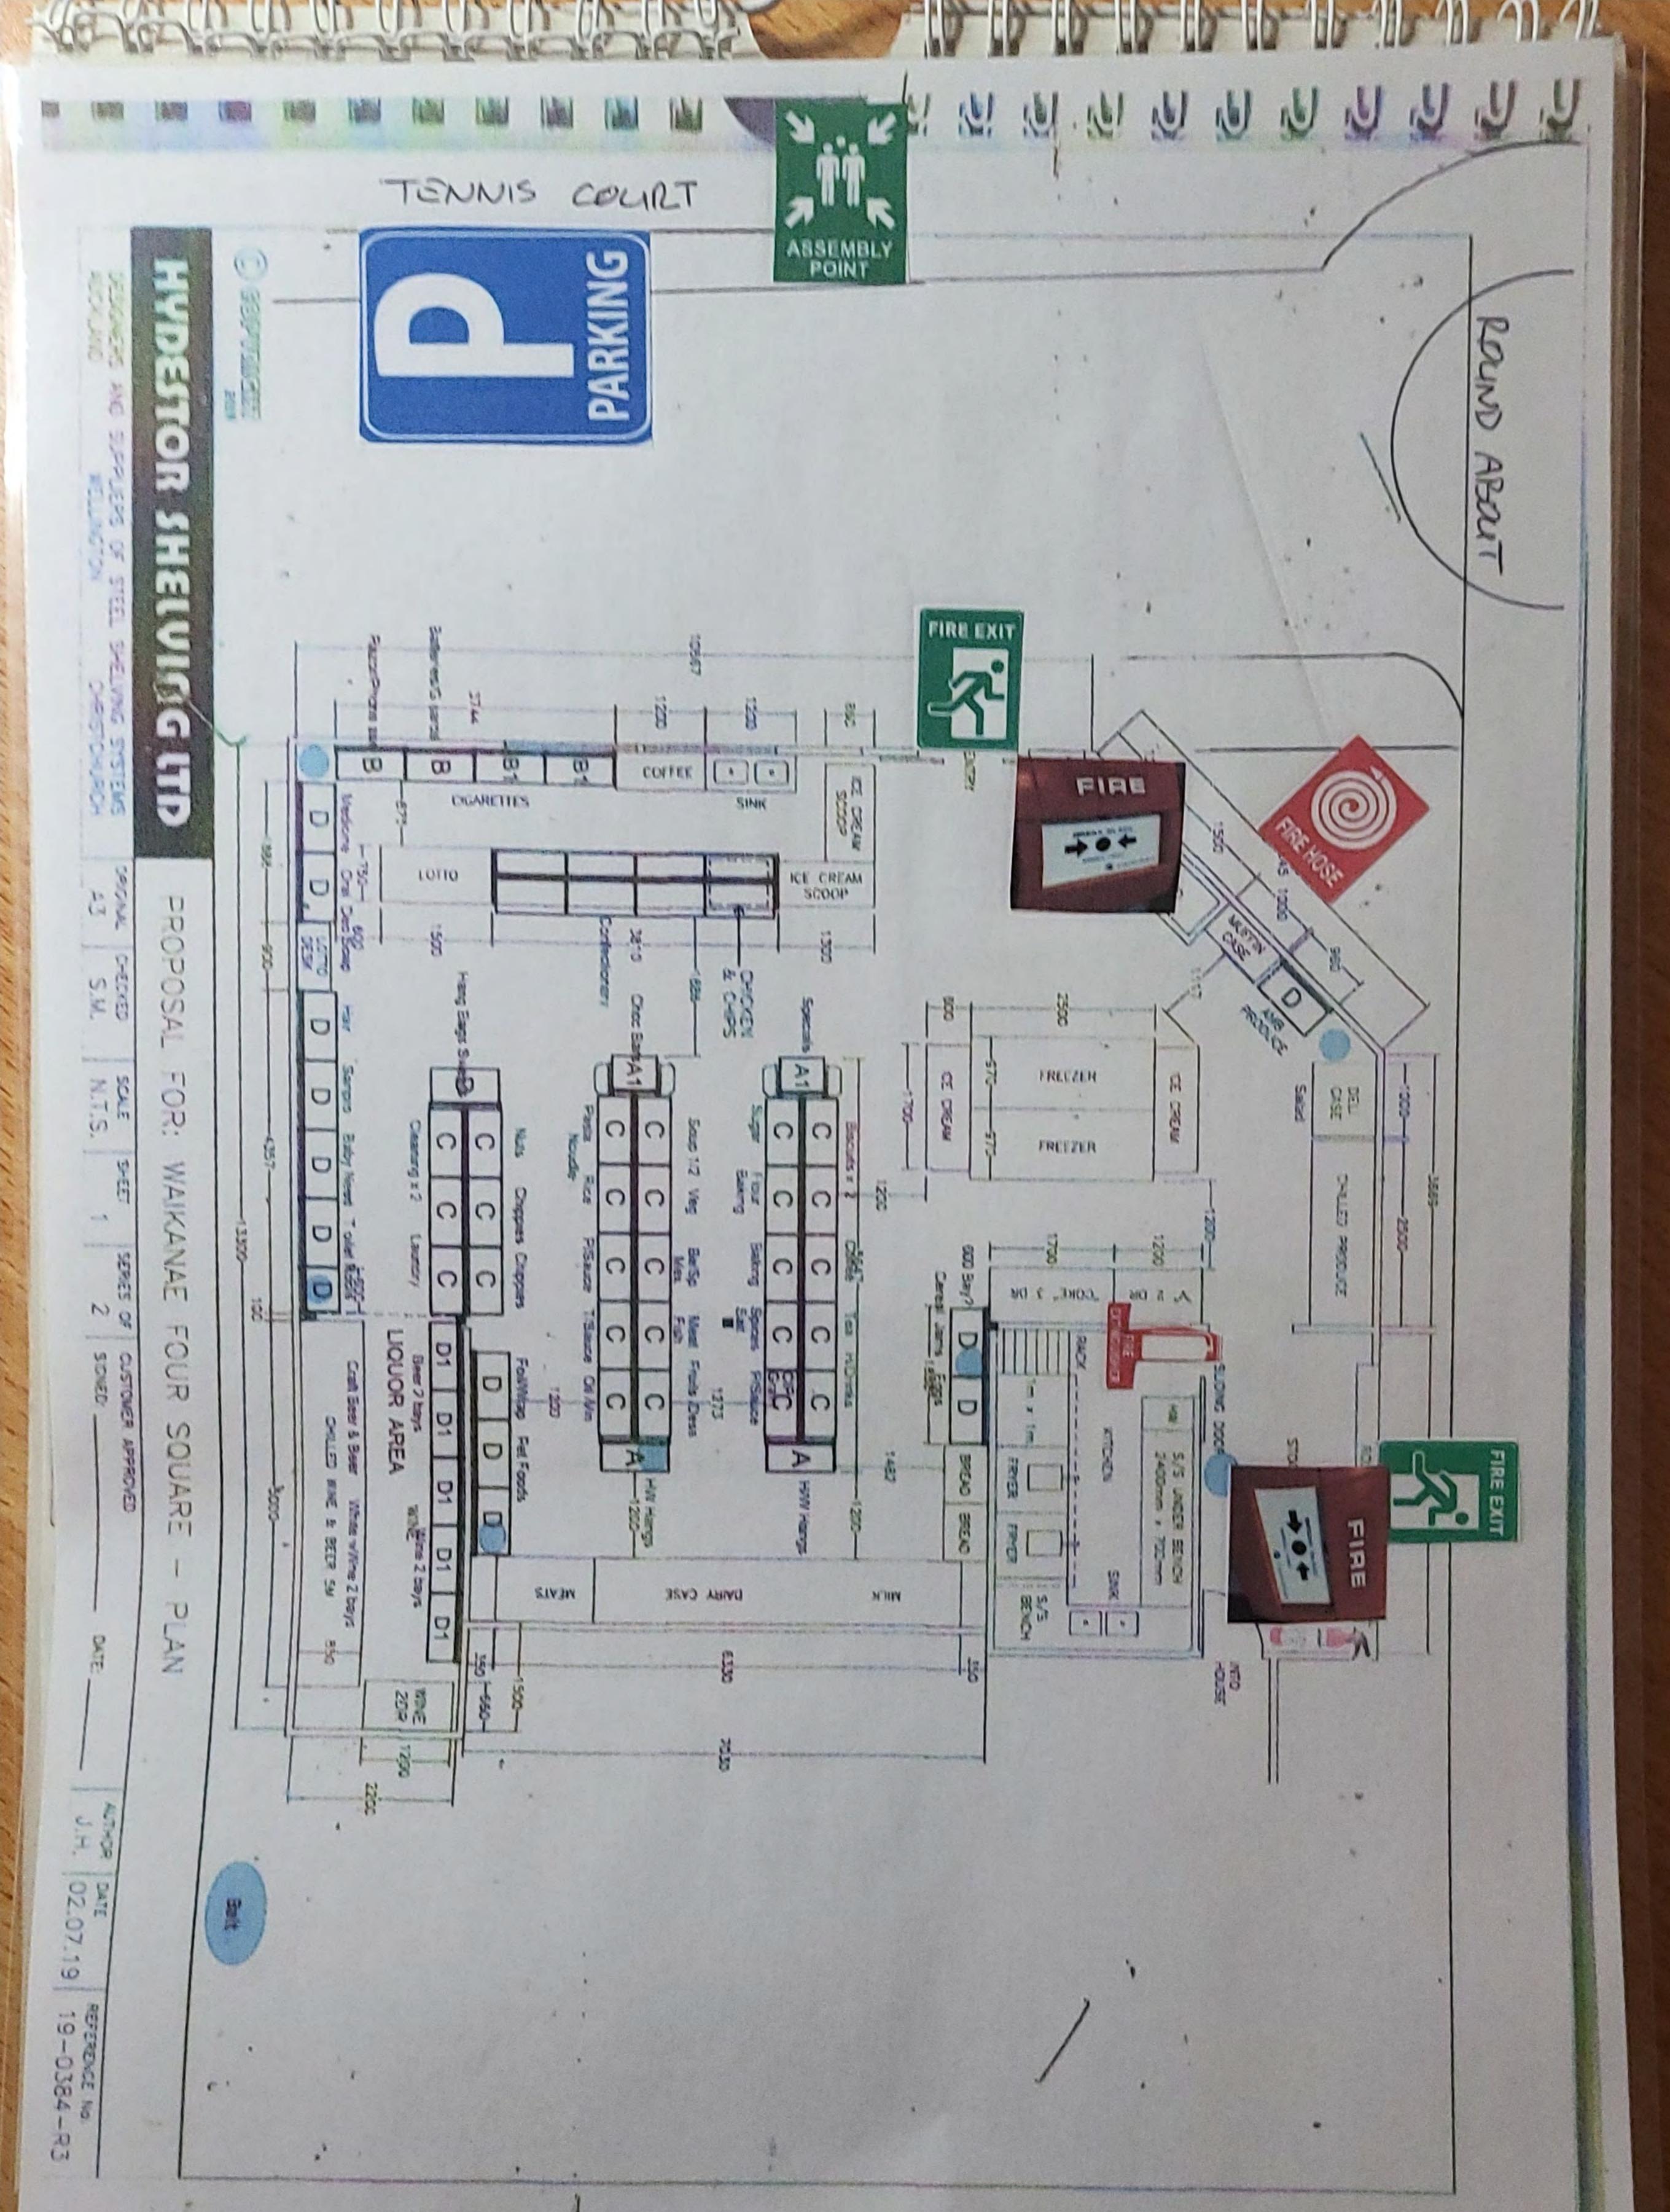

#### KCDC\_449604\_DLC Form\_004 as published\_April-2015

2.5

10 July 2024

Waikanae Beach 4 Square To whom it may concern

We would like to submit a proposal of an extension to our current shop floor area where a duty manager is required to be within while performing their duties.

This extension is highlighted in green on the existing floor plan. You will see by the accompanying photos, that this area of the shop is an integral part of running this business.

(This is not our office; our shop office is upstairs).

In this area it has our ticketing and price checking, price changing computer, ticket printing printers, split screen monitor for viewing all aspects of the shop or if and when needed to select the Beer and Wine Isle or customer service area.

From the slit screen monitor the duty manager can actually see more than if they were in the storeroom, the kitchen or doing duties at the back of the shop in the Milk, Dairy Case, Meats area.

When we do pricing or ticketing in the new proposed area it is for minutes at a time, hence we have a full screen monitor to view the restricted areas.

To run alongside this new proposal, we have put in place a new shop rule, that all staff that do not have LCQ are not authorised to sell liquor, they have to use the buzzer to get the attention of the shop floor Duty Manager. If the shop floor Duty Manager is not in the already approved "red" area and so happens to be in the ticketing area for a few minutes they will hear the buzzer, obviously having an eye on the monitor and attend to the buzzer request, It just so happens that the buzzer receiver is located in the new proposed area.

We trust that you can view this area as an integral part of operating this business and see the sense that our proposal is very workable.

We are been proactive in recruiting the right kind of staff to become Duty Managers.