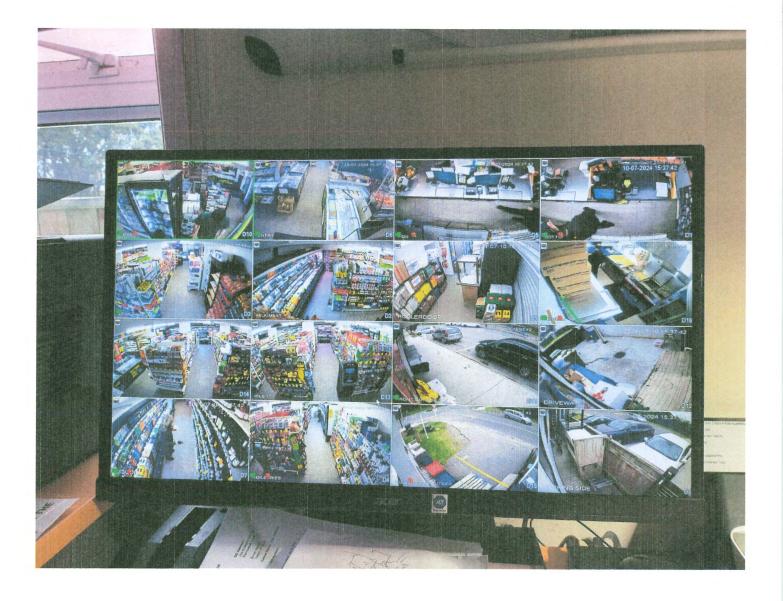

This extension is highlighted in green on the existing floor plan. You will see by the accompanying photos, that this area of the shop is an integral part of running this business.

(This is not our office; our shop office is upstairs).

In this area it has our ticketing and price checking, price changing computer, ticket printing printers, split screen monitor for viewing all aspects of the shop or if and when needed to select the Beer and Wine Isle or customer service area.

From the slit screen monitor the duty manager can actually see more than if they were in the storeroom, the kitchen or doing duties at the back of the shop in the Milk, Dairy Case, Meats area.

When we do pricing or ticketing in the new proposed area it is for minutes at a time, hence we have a full screen monitor to view the restricted areas.