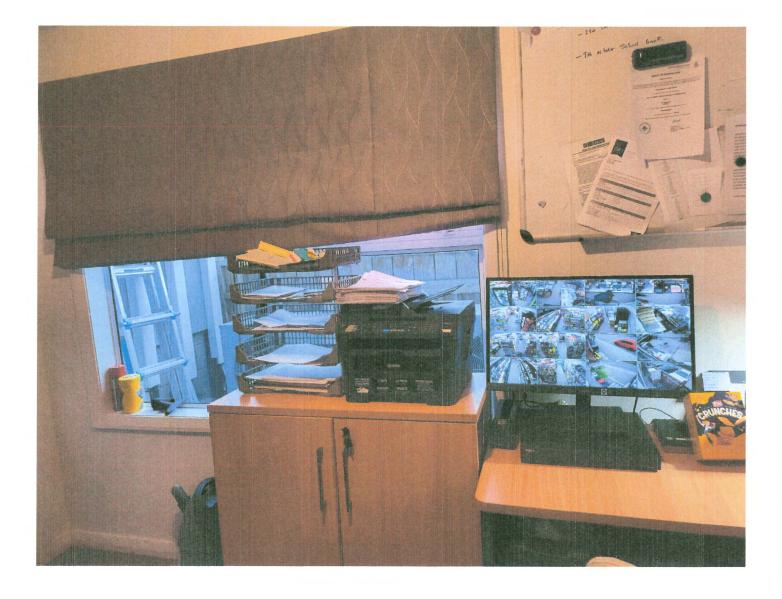

This extension is highlighted in green on the existing floor plan. You will see by the accompanying photos, that this area of the shop is an integral part of running this business.

(This is not our office; our shop office is upstairs).

In this area it has our ticketing and price checking, price changing computer, ticket printing printers, split screen monitor for viewing all aspects of the shop or if and when needed to select the Beer and Wine Isle or customer service area.

From the slit screen monitor the duty manager can actually see more than if they were in the storeroom, the kitchen or doing duties at the back of the shop in the Milk, Dairy Case, Meats area.

When we do pricing or ticketing in the new proposed area it is for minutes at a time, hence we have a full screen monitor to view the restricted areas.

To run alongside this new proposal, we have put in place a new shop rule, that all staff that do not have LCQ are not authorised to sell liquor, they have to use the buzzer to get the attention of the shop floor Duty Manager. If the shop floor Duty Manager is not in the already approved "red" area and so happens to be in the ticketing area for a few minutes they will hear the buzzer, obviously having an eye on the monitor and attend to the buzzer request, It just so happens that the buzzer receiver is located in the new proposed area.