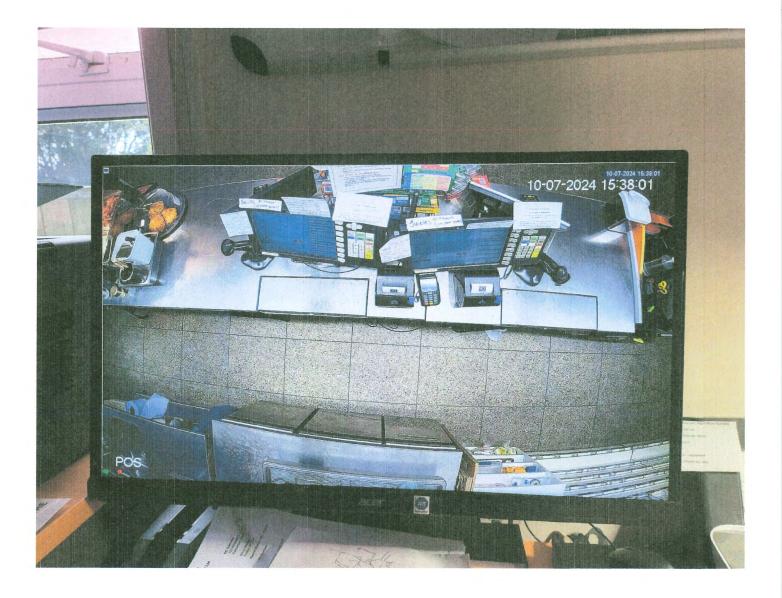

This extension is highlighted in green on the existing floor plan. You will see by the accompanying photos, that this area of the shop is an integral part of running this business.

(This is not our office; our shop office is upstairs).

In this area it has our ticketing and price checking, price changing computer, ticket printing printers, split screen monitor for viewing all aspects of the shop or if and when needed to select the Beer and Wine Isle or customer service area.

From the slit screen monitor the duty manager can actually see more than if they were in the storeroom, the kitchen or doing duties at the back of the shop in the Milk, Dairy Case, Meats area.

When we do pricing or ticketing in the new proposed area it is for minutes at a time, hence we have a full screen monitor to view the restricted areas.