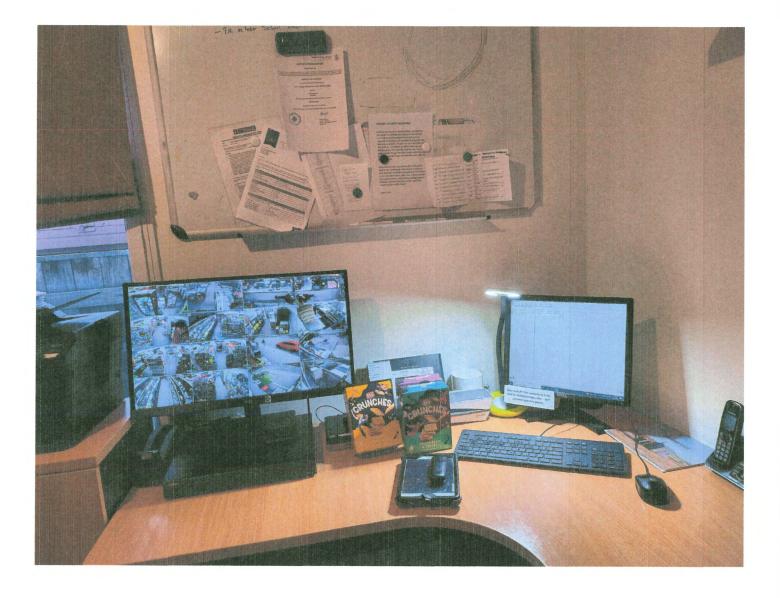

This extension is highlighted in green on the existing floor plan. You will see by the accompanying photos, that this area of the shop is an integral part of running this business.

(This is not our office; our shop office is upstairs).

In this area it has our ticketing and price checking, price changing computer, ticket printing printers, split screen monitor for viewing all aspects of the shop or if and when needed to select the Beer and Wine Isle or customer service area.

From the slit screen monitor the duty manager can actually see more than if they were in the storeroom, the kitchen or doing duties at the back of the shop in the Milk, Dairy Case, Meats area.

When we do pricing or ticketing in the new proposed area it is for minutes at a time, hence we have a full screen monitor to view the restricted areas.

To run alongside this new proposal, we have put in place a new shop rule, that all staff that do not have LCQ are not authorised to sell liquor, they have to use the buzzer to get the attention of the shop floor Duty Manager. If the shop floor Duty Manager is not in the already approved "red" area and so happens to be in the ticketing area for a few minutes they will hear the buzzer, obviously having an eye on the monitor and attend to the buzzer request, It just so happens that the buzzer receiver is located in the new proposed area.