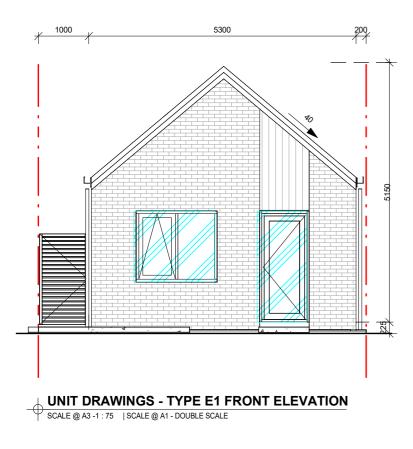

### **UNIT DRAWINGS - TYPE E1**

THAMES PACIFIC

160 Mazengarb Road, Paraparaumu, WELLINGTON, 5032

### UNIT NOTES

- The landscape shown in these drawings is typical, refer to the masterplan and landscape plans for detailed landscape information. • The north indicator is indicative, refer to
- the masterplan for unit aspect and location.

| UNIT TYPE E1 COMPLIANCE |  |
|-------------------------|--|
|-------------------------|--|

**Glazing:** 20% of the street-facing façade Proposed unit Type E1 : 20.7%

Outdoor living space (one per unit): Ground floor: 20m2, 3m dimension Proposed unit : Compliant

### Outlook space (per unit):

Principal living room: 4m depth, 4m width All other habitable rooms: 1m depth, 1m width Proposed unit : Compliant

Building height: 11m Proposed unit : Compliant

Setbacks:

Front yard: 1.5m Side yard: 1m Rear yard: 1m Proposed unit : Compliant