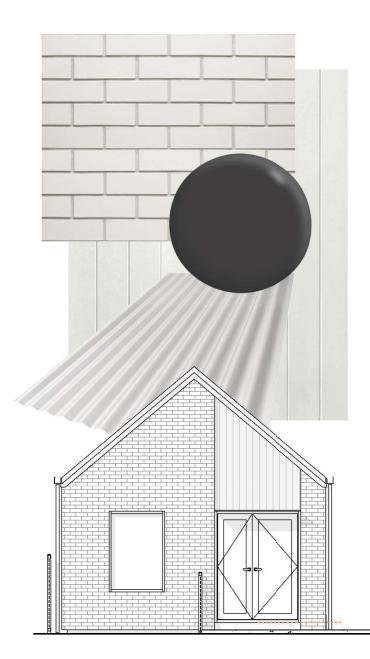

## LIGHT PALETTE

Walls: White Brick, Groove panel painted white Roofing: White longrun metal roofing Aluminium Joinery: Matt Black

DARK PALETTE

Walls: Black Brick, Groove panel painted black Roofing: Black longrun metal roofing Aluminium Joinery: Matt Black