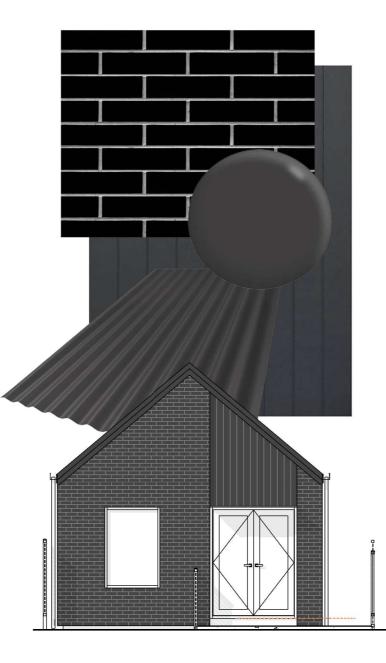

## LIGHT PALETTE

Walls: White Brick, Groove panel painted white Roofing: White longrun metal roofing Aluminium Joinery: Matt Black

DARK PALETTE

Walls: Black Brick, Groove panel painted black Roofing: Black longrun metal roofing Aluminium Joinery: Matt Black