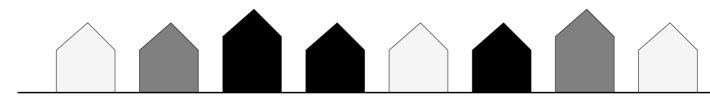

## MATERIAL PALETTE

The aim of the material palette and building appearance is to create a feeling of variation and visual interest across the site. This variation is reflected in the forms, materials, colours, and surface finishes across the buildings. We have set up three material palettes applied to the site with a random appearance.

## LIGHT PALETTE

Walls: White Brick, Groove panel painted white Roofing: White longrun metal roofing Aluminium Joinery: Matt Black

DARK PALETTE

Walls: Black Brick, Groove panel painted black Roofing: Black longrun metal roofing Aluminium Joinery: Matt Black

## **CONTRAST PALETTE**

Walls: Grey Brick, Groove panel painted black Roofing: Grey longrun metal roofing Aluminium Joinery: Matt Black

 TYPICAL UNIT - LIGHT PALETTE

 SCALE @ A3 -1 : 75

 |SCALE @ A1 - DOUBLE SCALE