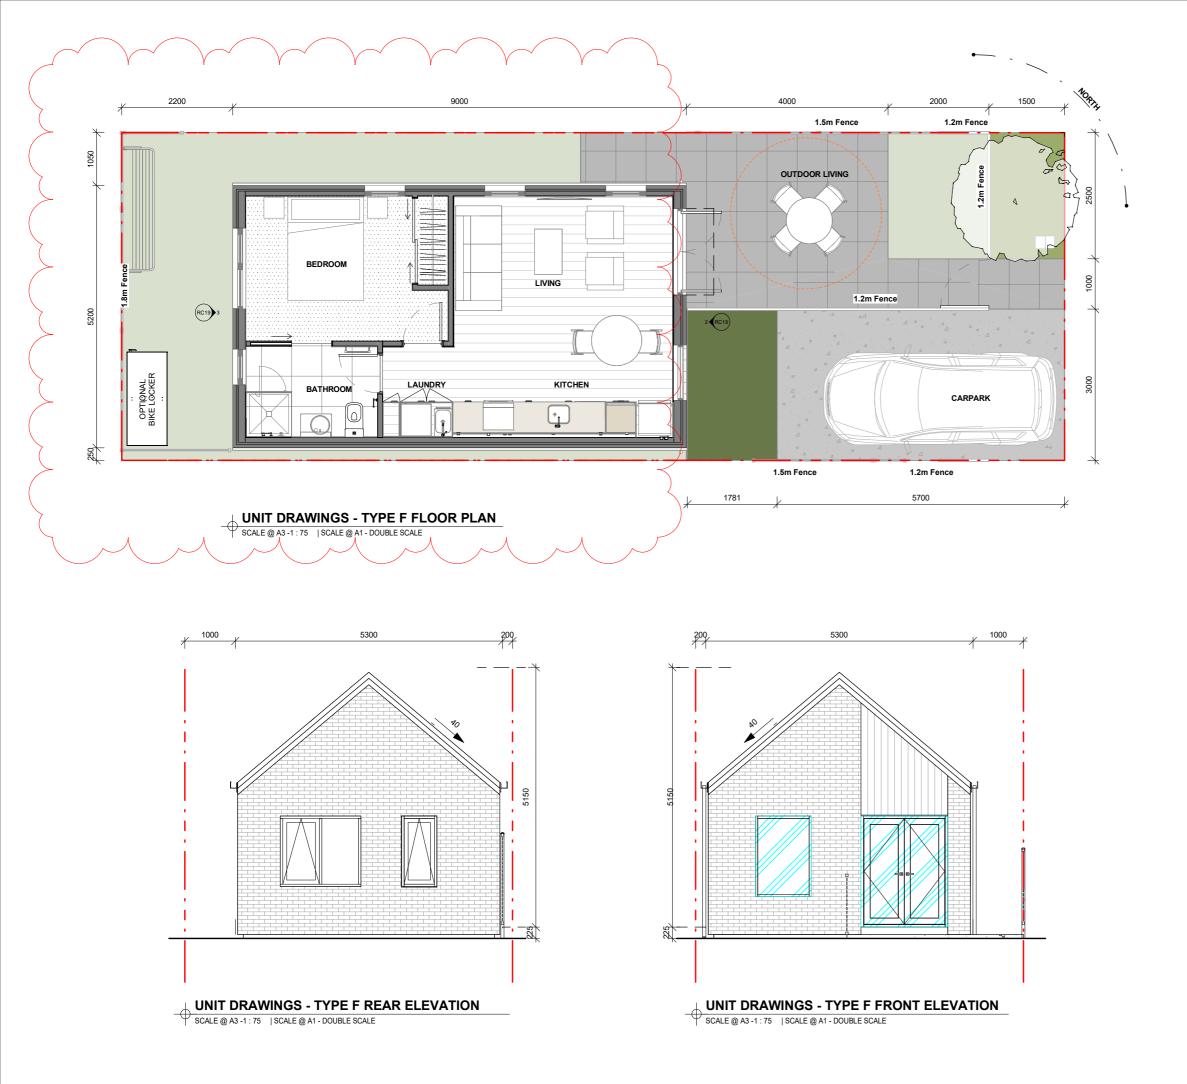

### **UNIT DRAWINGS - TYPE F**

THAMES PACIFIC

160 Mazengarb Road, Paraparaumu, WELLINGTON, 5032

### UNIT NOTES

- The landscape shown in these drawings is typical, refer to the masterplan and landscape plans for detailed landscape information. • The north indicator is indicative, refer to
- the masterplan for unit aspect and location.

| UNIT TYPE B1, D + F COMPLIANCE |
|--------------------------------|
|--------------------------------|

**Glazing:** 20% of the street-facing façade Proposed unit Type B1 + D : 26.2%

Outdoor living space (one per unit): Ground floor: 20m2, 3m dimension Proposed unit : Compliant 17m<sup>2</sup> + 4.8m<sup>2</sup> share of communal park Outlook space (per unit):

Principal living room: 4m depth, 4m width All other habitable rooms: 1m depth, 1m width Proposed unit : Compliant

# Building height: 11m Proposed unit : Compliant

Setbacks: Front yard: 1.5m Side yard: 1m Rear yard: 1m Proposed unit : Compliant

Wellington Palmerston North Tauranga Napier Auckland

+64 4 920 0032 +64 6 357 4534 +64 7 925 6238 +6468356173 +6499768288