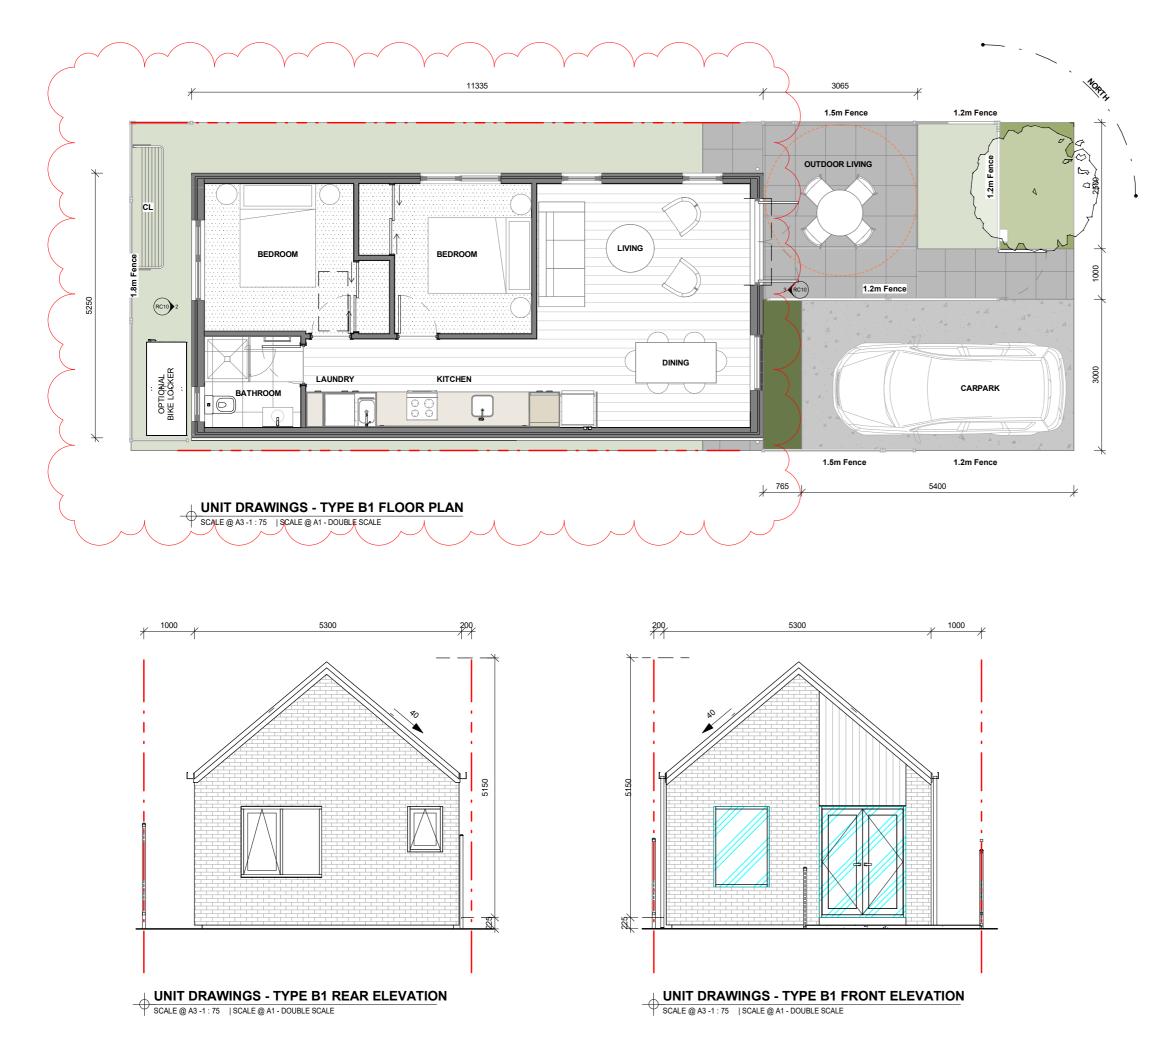

# RC10

### **UNIT DRAWINGS - TYPE B1**

THAMES PACIFIC

160 Mazengarb Road, Paraparaumu, WELLINGTON, 5032

### UNIT NOTES

- The landscape shown in these drawings is typical, refer to the masterplan and landscape plans for detailed landscape information. • The north indicator is indicative, refer to
- the masterplan for unit aspect and location.

**Glazing:** 20% of the street-facing façade Proposed unit Type B1 + D : 26.2%

Outdoor living space (one per unit): Ground floor: 20m2, 3m dimension Proposed unit : Compliant 17m<sup>2</sup> + 4.8m<sup>2</sup> share of communal park Outlook space (per unit):

Principal living room: 4m depth, 4m width All other habitable rooms: 1m depth, 1m width Proposed unit : Compliant

# Building height: 11m Proposed unit : Compliant

Setbacks: Front yard: 1.5m Side yard: 1m Rear yard: 1m Proposed unit : Compliant

Wellington Palmerston North Tauranga Napier Auckland

+64 4 920 0032 +64 6 357 4534 +64 7 925 6238 +6468356173 +64 9 976 8288