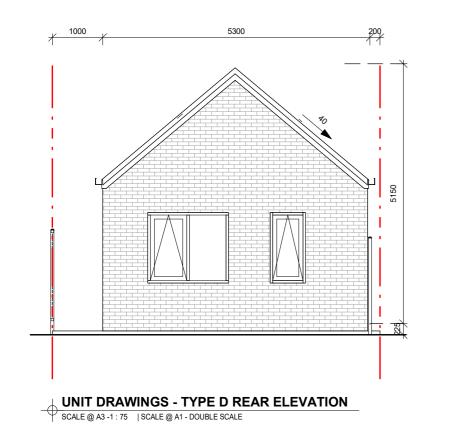

# RC16

### **UNIT DRAWINGS - TYPE D**

THAMES PACIFIC

160 Mazengarb Road, Paraparaumu, WELLINGTON, 5032

### UNIT NOTES

- The landscape shown in these drawings is typical, refer to the masterplan and landscape plans for detailed landscape information. • The north indicator is indicative, refer to
- the masterplan for unit aspect and location.

**Glazing:** 20% of the street-facing façade Proposed unit Type B1 + D : 26.2%

Outdoor living space (one per unit): Ground floor: 20m2, 3m dimension Proposed unit : Compliant 17m<sup>2</sup> + 4.8m<sup>2</sup> share of communal park Outlook space (per unit):

Principal living room: 4m depth, 4m width All other habitable rooms: 1m depth, 1m width Proposed unit : Compliant

# Building height: 11m Proposed unit : Compliant

Setbacks: Front yard: 1.5m Side yard: 1m Rear yard: 1m Proposed unit : Compliant

Wellington Palmerston North Tauranga Napier Auckland

+64 4 920 0032 +64 6 357 4534 +64 7 925 6238 +6468356173 +64 9 976 8288