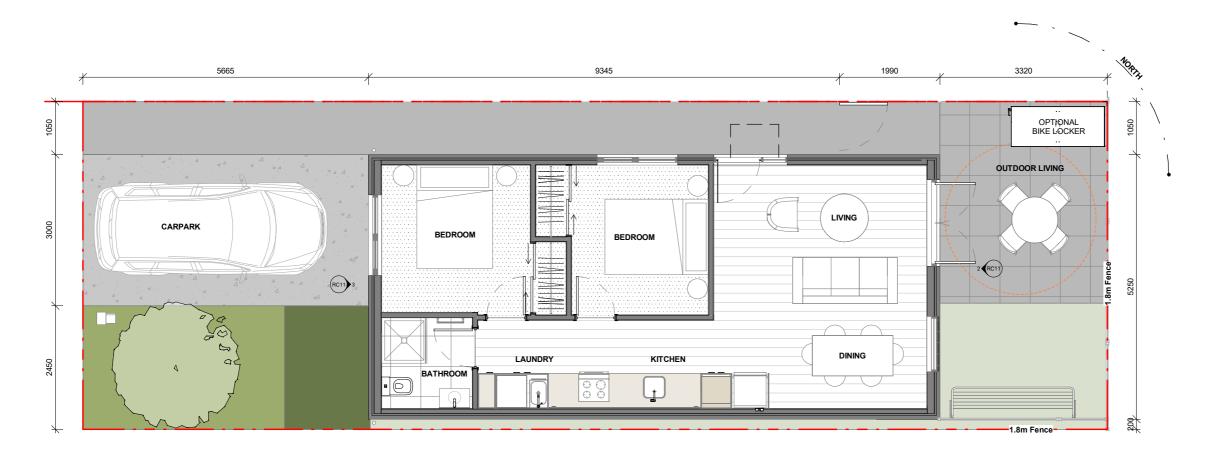

wn@dgse.co.nz pn@dgse.co.nz tr@dgse.co.nz np@dgse.co.nz ak@dgse.co.nz

designgroup

UNIT DRAWINGS - TYPE B2 FLOOR PLAN SCALE @ A3 -1 : 75 | SCALE @ A1 - DOUBLE SCALE

REV.**B** 

- UNIT NOTES The landscape shown in these drawings is typical, refer to the masterplan and landscape plans for detailed landscape information information. • The north indicator is indicative, refer to
- the masterplan for unit aspect and location.

| UNIT TYPE B2 COMPLIANCE                                                                                                                              |                                                                  | 20 30                                                                                  | 50 mm                                                                             |
|------------------------------------------------------------------------------------------------------------------------------------------------------|------------------------------------------------------------------|----------------------------------------------------------------------------------------|-----------------------------------------------------------------------------------|
| <b>Glazing</b> : 20% of the street-facing façade<br>Proposed unit Type B2 : 15.5%                                                                    | A3 Print Scale 1 : 1<br>A1 Print Scale 1 : 0.5                   |                                                                                        | 30 111                                                                            |
| Outdoor living space (one per unit):<br>Ground floor: 20m2, 3m dimension<br>Proposed unit : Compliant                                                |                                                                  |                                                                                        |                                                                                   |
| Outlook space (per unit):<br>Principal living room: 4m depth, 4m width<br>All other habitable rooms: 1m depth, 1m width<br>Proposed unit : Compliant | Wellington<br>Palmerston North<br>Tauranga<br>Napier<br>Auckland | +64 4 920 0032<br>+64 6 357 4534<br>+64 7 925 6238<br>+64 6 835 6173<br>+64 9 976 8288 | wn@dgse.co.nz<br>pn@dgse.co.nz<br>tr@dgse.co.nz<br>np@dgse.co.nz<br>ak@dgse.co.nz |
| Building height: 11m<br>Proposed unit : Compliant                                                                                                    | Adoktanu                                                         | 10433700200                                                                            | an@ugse.co.nz                                                                     |
| Setbacks:<br>Front yard: 1.5m<br>Side yard: 1m<br>Rear yard: 1m                                                                                      |                                                                  |                                                                                        |                                                                                   |
| Proposed unit : Compliant                                                                                                                            | designgroup<br><b>staple</b>                                     | ton el                                                                                 | liott                                                                             |