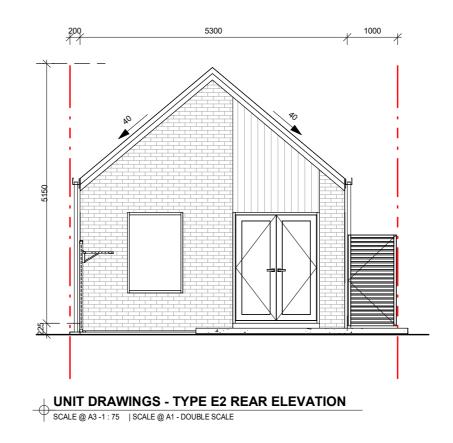

### **UNIT DRAWINGS - TYPE E2**

THAMES PACIFIC

160 Mazengarb Road, Paraparaumu, WELLINGTON, 5032

### UNIT NOTES

- The landscape shown in these drawings is typical, refer to the masterplan and landscape plans for detailed landscape information. • The north indicator is indicative, refer to
- the masterplan for unit aspect and location.

### UNIT TYPE E2 COMPLIANCE 0 5 10 20 30 50 mm **Glazing:** 20% of the street-facing façade Proposed unit Type E2 : 15.5% A3 Print Scale 1 : 1 A1 Print Scale 1 : 0.5 Outdoor living space (one per unit): Ground floor: 20m2, 3m dimension Proposed unit : Compliant Wellington Palmerston North +64 4 920 0032 +64 6 357 4534 +64 7 925 6238 wn@dgse.co.nz pn@dgse.co.nz tr@dgse.co.nz Outlook space (per unit): Principal living room: 4m depth, 4m width All other habitable rooms: 1m depth, 1m width Proposed unit : Compliant Tauranga Napier Auckland np@dgse.co.nz ak@dgse.co.nz +6468356173 +64 9 976 8288 Building height: 11m Proposed unit : Compliant Setbacks: Front yard: 1.5m Side yard: 1m Rear yard: 1m Proposed unit : Compliant designgroup stapleton elliott