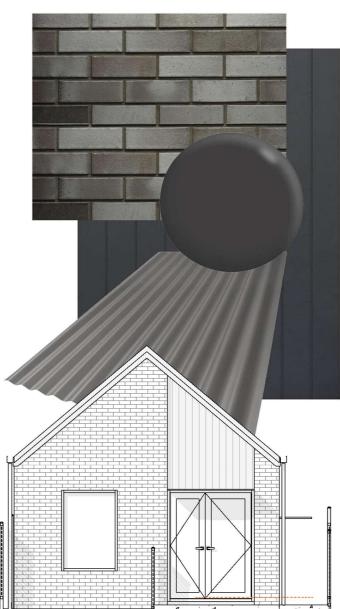

## MATERIAL PALETTE

The aim of the material palette and building appearance is to create a feeling of variation and visual interest across the site. This variation is reflected in the forms, materials, colours, and surface finishes across the buildings. We have set up three material palettes applied to the site with a random appearance.

## LIGHT PALETTE

Walls: White Brick, Groove panel painted white Roofing: White longrun metal roofing Aluminium Joinery: Matt Black

DARK PALETTE

Walls: Black Brick, Groove panel painted black Roofing: Black longrun metal roofing Aluminium Joinery: Matt Black

## **CONTRAST PALETTE**

Walls: Grey Brick, Groove panel painted black Roofing: Grey longrun metal roofing Aluminium Joinery: Matt Black

 TYPICAL UNIT - LIGHT PALETTE

 SCALE @ A3 -1 : 75

 |SCALE @ A1 - DOUBLE SCALE