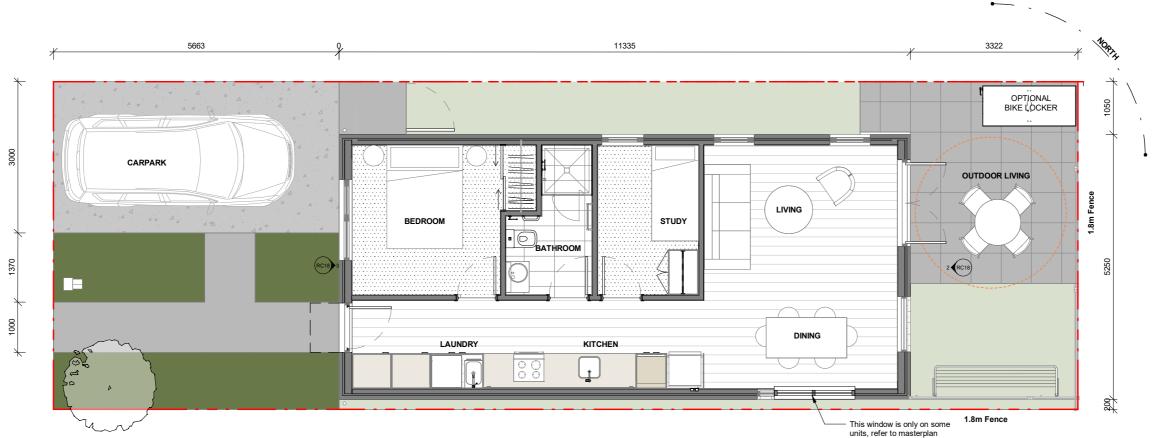

## **DISTRICT PLAN / MEDIUM DENSITY RESIDENTIAL STANDARDS**

Building height: 11m Proposed development : Compliant

Height in relation to boundary: 4m, plus 60° recession plane Proposed development : Minor infringment along southern boundary

Building coverage: 50% of the net site area Proposed development : Compliant, 33.3% of the net site area Setbacks: Front yard: 1.5m Side yard: 1m Rear vard: 1m Proposed development : Compliant, marked below

Outdoor living space (one per unit): Ground floor: 20m2, 3m dimension Proposed development : Each unit is compliant. A additional 319m<sup>2</sup> communal landscaped area is also provided.

Outlook space (per unit): Principal living room: 4m depth, 4m width All other habitable rooms: 1m depth, 1m width Proposed development : Compliant, refer to below plan and unit drawings Glazing: 20 percent glazing of the street-facing façade Proposed development : Refer to unit drawings

Landscaping: 20 percent of the developed site with grass or plants Proposed development: Grass:148m<sup>2</sup> + Planting: 522m<sup>2</sup> = 9.3% Astroturf (permiable): 1103m<sup>3</sup> = 15.4%

Site Area: 7168.6m2