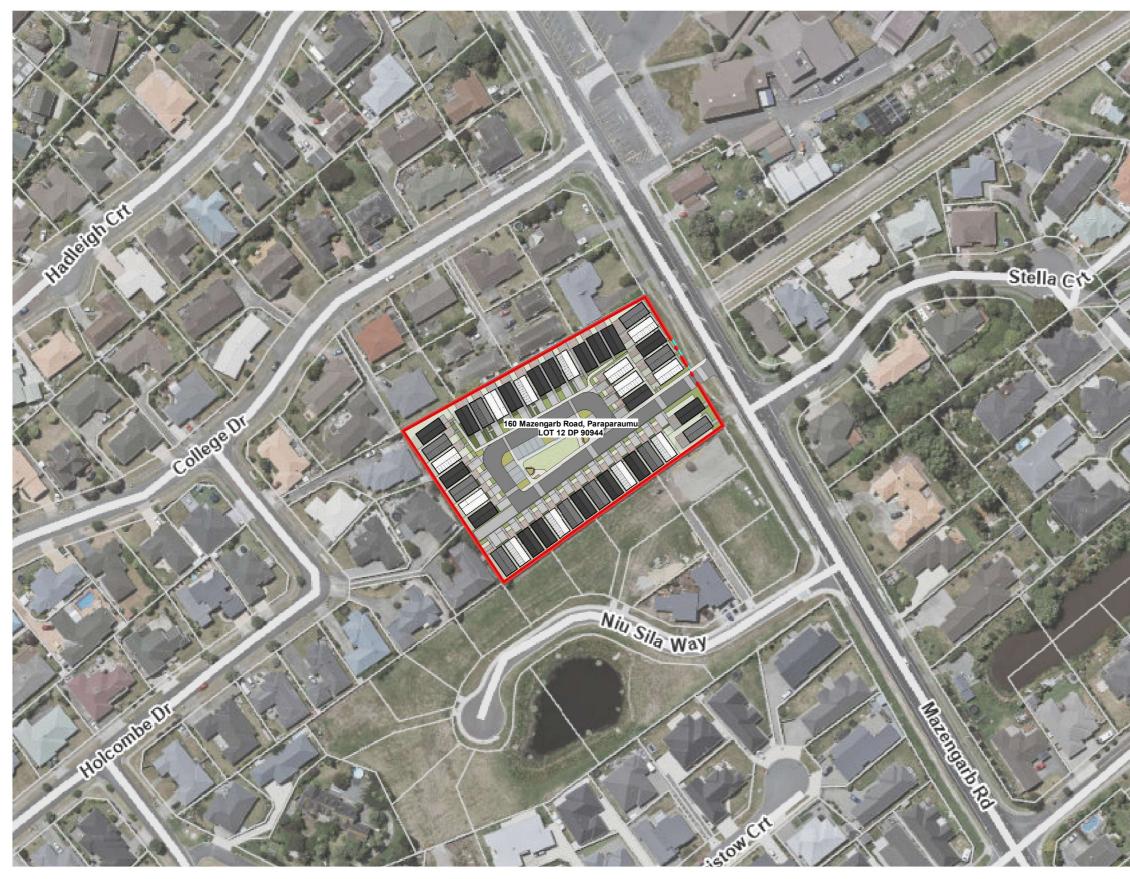

## SITE INFORMATION

Address: 160 Mazengarb Road, Paraparaumu Legal Description: LOT 12 DP 90944 District Plan Zone: General Residential Zone Site Area: 7168.6m2

REV.**B** 

### **CONTEXT PLAN**

THAMES PACIFIC

160 Mazengarb Road, Paraparaumu, WELLINGTON, 5032