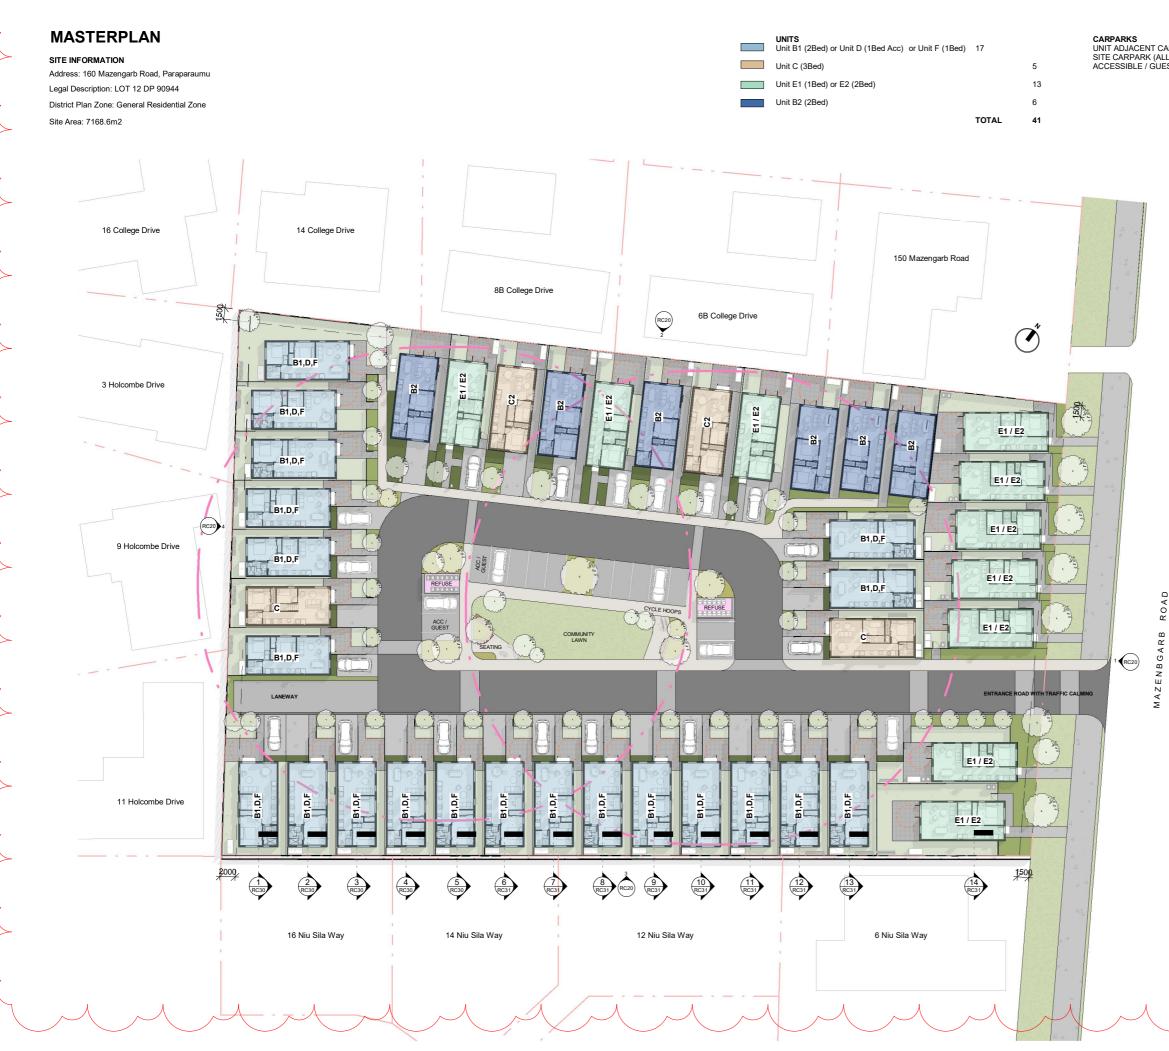

## SITE INFORMATION

Address: 160 Mazengarb Road, Paraparaumu Legal Description: LOT 12 DP 90944 District Plan Zone: General Residential Zone Site Area: 7168.6m2

REV.**B** 

## **DISTRICT PLAN / MEDIUM DENSITY RESIDENTIAL STANDARDS**

Building height: 11m Proposed development : Compliant

Height in relation to boundary: 4m, plus 60° recession plane Proposed development : Minor infringment along southern boundary

Building coverage: 50% of the net site area Proposed development : Compliant, 33.3% of the net site area Setbacks: Front yard: 1.5m Side yard: 1m Rear vard: 1m Proposed development : Compliant, marked below

Outdoor living space (one per unit): Ground floor: 20m2, 3m dimension Proposed development : Each unit is compliant. A additional 319m<sup>2</sup> communal landscaped area is also provided.

Outlook space (per unit): Principal living room: 4m depth, 4m width All other habitable rooms: 1m depth, 1m width Proposed development : Compliant, refer to below plan and unit drawings Glazing: 20 percent glazing of the street-facing façade Proposed development : Refer to unit drawings

Landscaping: 20 percent of the developed site with grass or plants Proposed development: Grass:148m<sup>2</sup> + Planting: 522m<sup>2</sup> = 9.3% Astroturf (permiable): 1103m<sup>3</sup> = 15.4%

Site Area: 7168.6m2