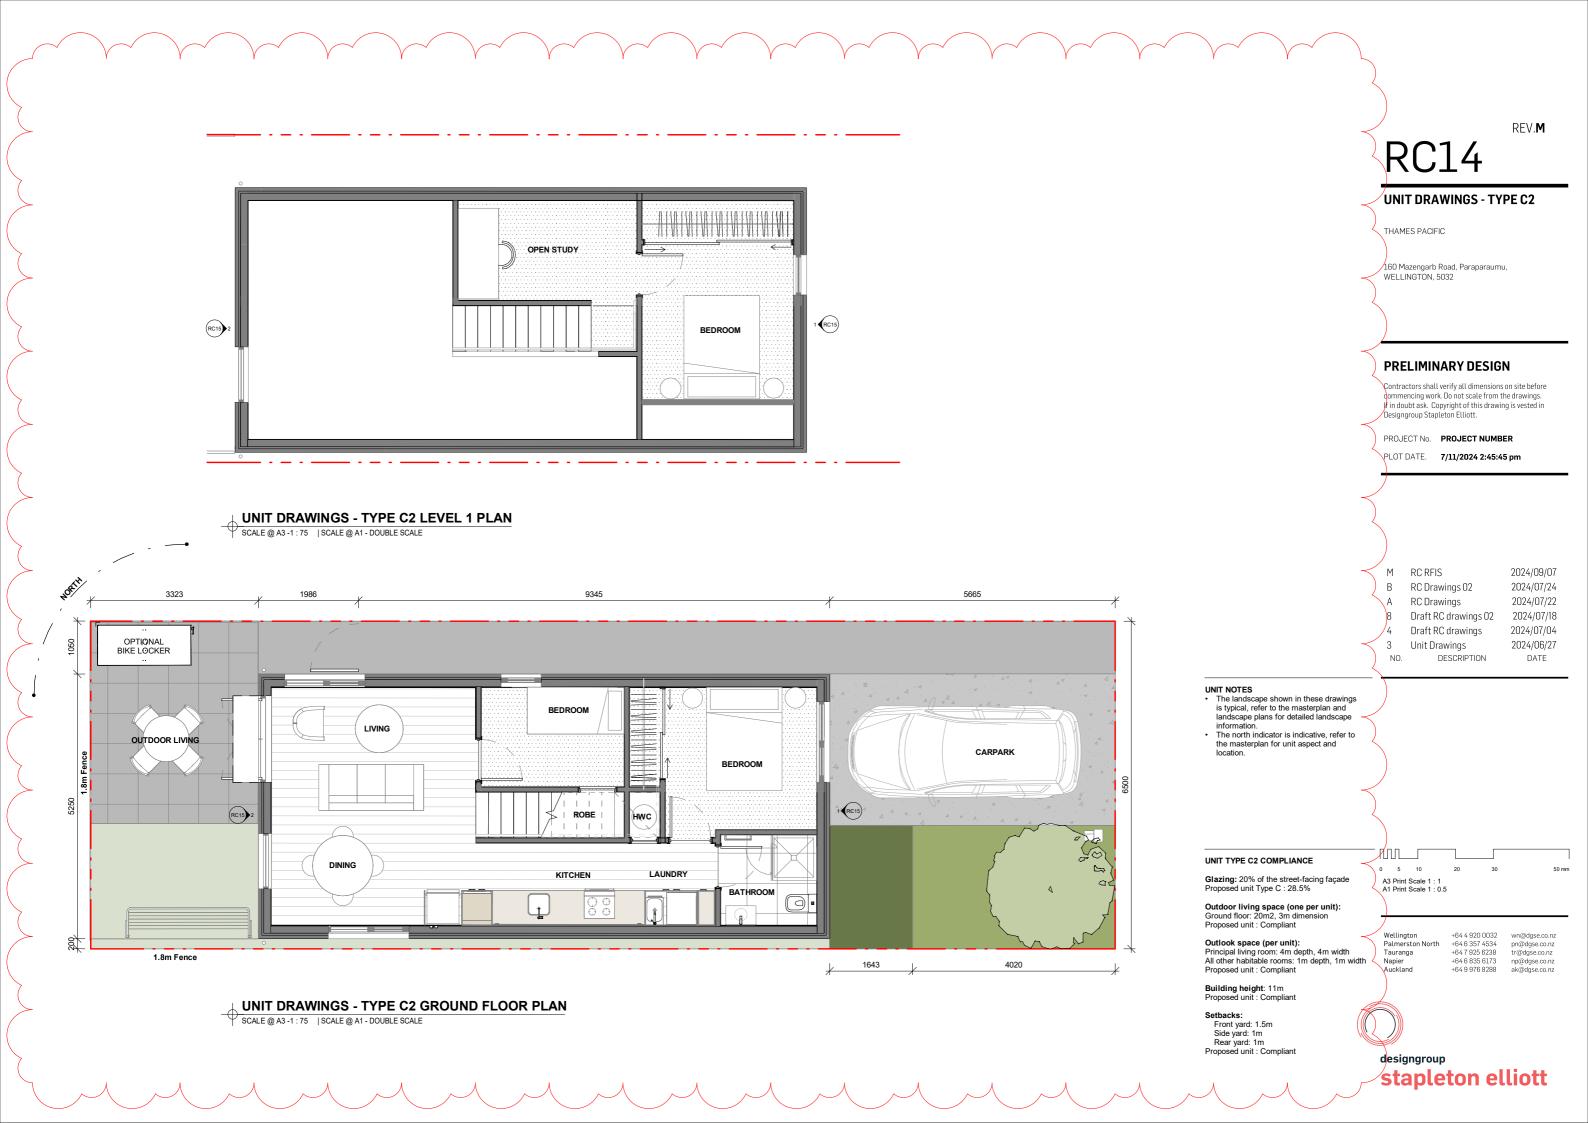

### UNIT NOTES

- The landscape shown in these drawings is typical, refer to the masterplan and landscape plans for detailed landscape information. • The north indicator is indicative, refer to
- the masterplan for unit aspect and location.

**Glazing:** 20% of the street-facing façade Proposed unit Type B1 + D : 26.2%

Outdoor living space (one per unit): Ground floor: 20m2, 3m dimension Proposed unit : Compliant 17m<sup>2</sup> + 4.8m<sup>2</sup> share of communal park Outlook space (per unit):

Principal living room: 4m depth, 4m width All other habitable rooms: 1m depth, 1m width Proposed unit : Compliant

# Building height: 11m Proposed unit : Compliant

Setbacks: Front yard: 1.5m Side yard: 1m Rear yard: 1m Proposed unit : Compliant

Wellington Palmerston North Tauranga Napier Auckland

+64 4 920 0032 +64 6 357 4534 +64 7 925 6238 +6468356173 +64 9 976 8288