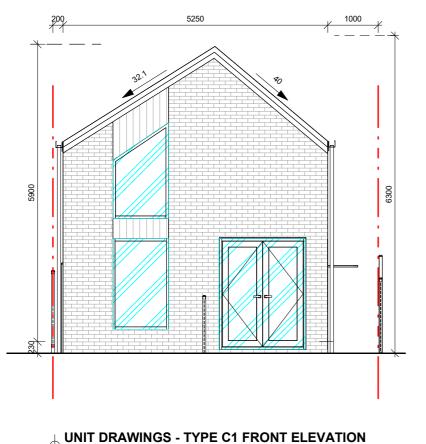

### **UNIT DRAWINGS - TYPE C1**

THAMES PACIFIC

160 Mazengarb Road, Paraparaumu, WELLINGTON, 5032

### UNIT NOTES

- The landscape shown in these drawings is typical, refer to the masterplan and landscape plans for detailed landscape information. • The north indicator is indicative, refer to
- the masterplan for unit aspect and location.

| UNIT | TYPE C | I COMPL | IANCE |
|------|--------|---------|-------|
|      |        |         |       |

**Glazing:** 20% of the street-facing façade Proposed unit Type C : 28.5%

Outdoor living space (one per unit): Ground floor: 20m2, 3m dimension Proposed unit : Compliant 17m<sup>2</sup> + 4.8m<sup>2</sup> share of communal park Outlook space (per unit):

Principal living room: 4m depth, 4m width All other habitable rooms: 1m depth, 1m width Proposed unit : Compliant

# Building height: 11m Proposed unit : Compliant

Setbacks: Front yard: 1.5m Side yard: 1m Rear yard: 1m Proposed unit : Compliant

Wellington Palmerston North Tauranga Napier Auckland

+64 4 920 0032 +64 6 357 4534 +64 7 925 6238 +6468356173 +6499768288