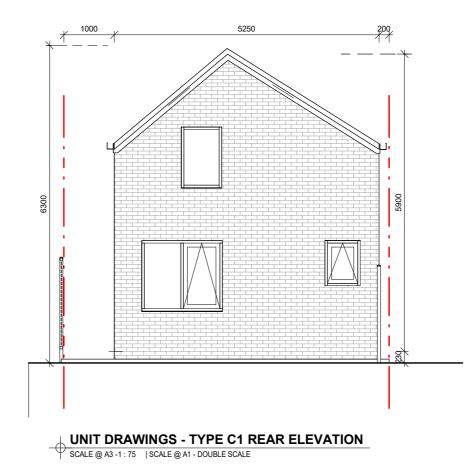

### **UNIT DRAWINGS - TYPE C1**

THAMES PACIFIC

160 Mazengarb Road, Paraparaumu, WELLINGTON, 5032

### UNIT NOTES

- The landscape shown in these drawings is typical, refer to the masterplan and landscape plans for detailed landscape information. • The north indicator is indicative, refer to
- the masterplan for unit aspect and location.

**Glazing:** 20% of the street-facing façade Proposed unit Type C : 28.5%

Outdoor living space (one per unit): Ground floor: 20m2, 3m dimension Proposed unit : Compliant 17m<sup>2</sup> + 4.8m<sup>2</sup> share of communal park Outlook space (per unit):

Principal living room: 4m depth, 4m width All other habitable rooms: 1m depth, 1m width Proposed unit : Compliant

Building height: 11m Proposed unit : Compliant

Setbacks: Front yard: 1.5m Side yard: 1m Rear yard: 1m Proposed unit : Compliant

Wellington Palmerston North Tauranga Napier Auckland

+64 4 920 0032 +64 6 357 4534 +64 7 925 6238 +64 6 835 6173 +64 9 976 8288

wn@dgse.co.nz pn@dgse.co.nz tr@dgse.co.nz np@dgse.co.nz ak@dgse.co.nz

designgroup