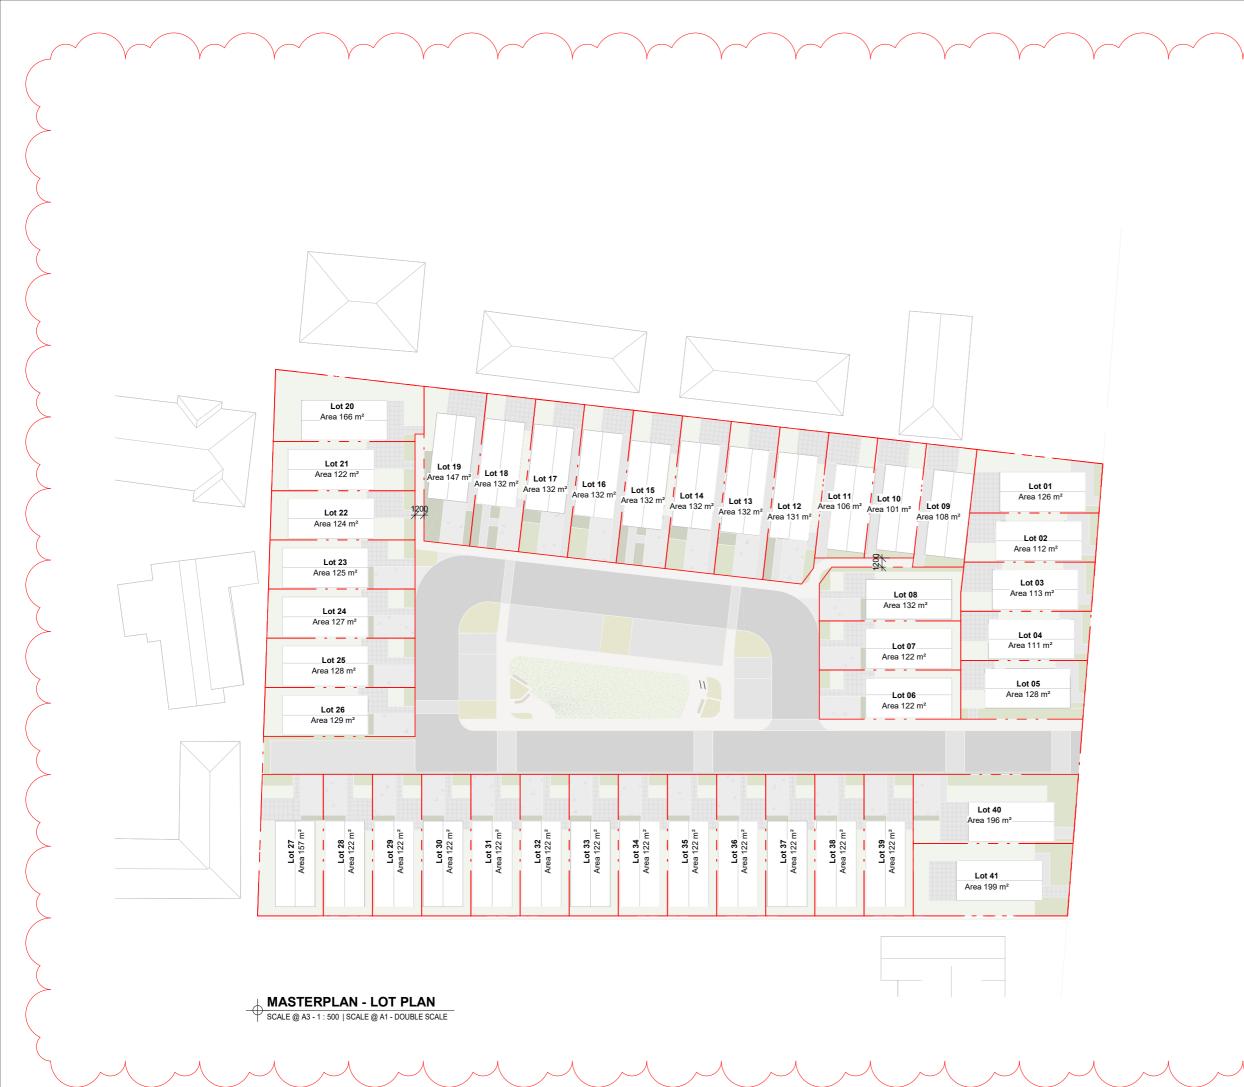

### **MASTERPLAN - LOT PLAN**

THAMES PACIFIC

160 Mazengarb Road, Paraparaumu, WELLINGTON, 5032