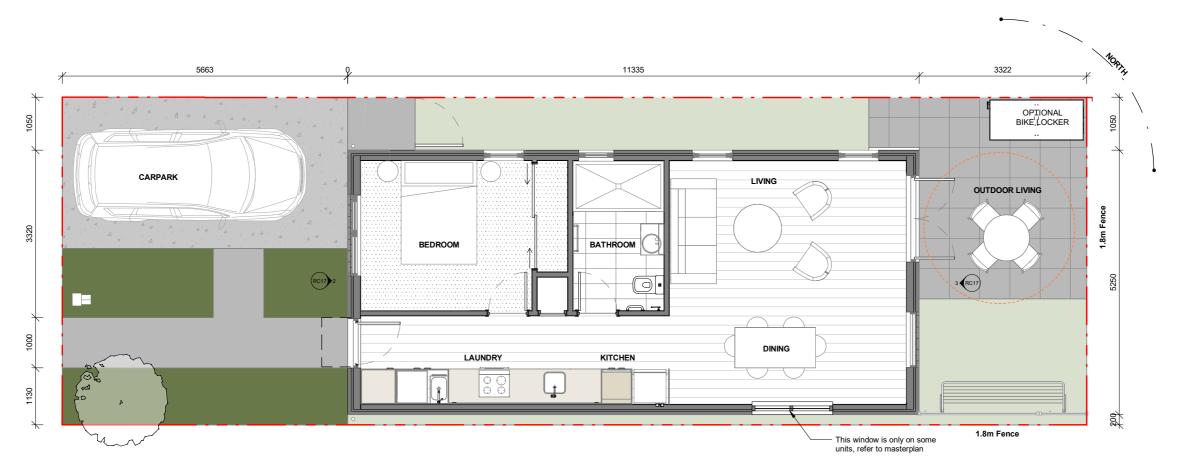

# RC16

### **UNIT DRAWINGS - TYPE D**

THAMES PACIFIC

160 Mazengarb Road, Paraparaumu, WELLINGTON, 5032

### UNIT NOTES

- The landscape shown in these drawings is typical, refer to the masterplan and landscape plans for detailed landscape information. • The north indicator is indicative, refer to
- the masterplan for unit aspect and location.

**Glazing:** 20% of the street-facing façade Proposed unit Type B1 + D : 26.2%

Outdoor living space (one per unit): Ground floor: 20m2, 3m dimension Proposed unit : Compliant 17m<sup>2</sup> + 4.8m<sup>2</sup> share of communal park Outlook space (per unit):

Principal living room: 4m depth, 4m width All other habitable rooms: 1m depth, 1m width Proposed unit : Compliant

# Building height: 11m Proposed unit : Compliant

Setbacks: Front yard: 1.5m Side yard: 1m Rear yard: 1m Proposed unit : Compliant

Wellington Palmerston North Tauranga Napier Auckland

+64 4 920 0032 +64 6 357 4534 +64 7 925 6238 +6468356173 +64 9 976 8288