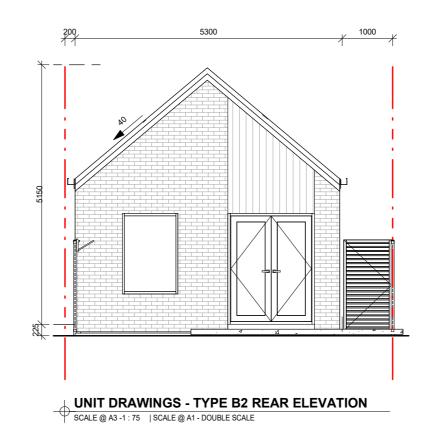

### **UNIT DRAWINGS - TYPE B2**

THAMES PACIFIC

160 Mazengarb Road, Paraparaumu, WELLINGTON, 5032

- UNIT NOTES The landscape shown in these drawings is typical, refer to the masterplan and landscape plans for detailed landscape information information. • The north indicator is indicative, refer to
- the masterplan for unit aspect and location.

| UNIT TYPE B2 COMPLIANCE                                                                                                                              |                                                                  | 20 30                                                                                  | 50 mm                                                                             |
|------------------------------------------------------------------------------------------------------------------------------------------------------|------------------------------------------------------------------|----------------------------------------------------------------------------------------|-----------------------------------------------------------------------------------|
| <b>Glazing</b> : 20% of the street-facing façade<br>Proposed unit Type B2 : 15.5%                                                                    | A3 Print Scale 1 : 1<br>A1 Print Scale 1 : 0.5                   |                                                                                        | 30 111                                                                            |
| Outdoor living space (one per unit):<br>Ground floor: 20m2, 3m dimension<br>Proposed unit : Compliant                                                |                                                                  |                                                                                        |                                                                                   |
| Outlook space (per unit):<br>Principal living room: 4m depth, 4m width<br>All other habitable rooms: 1m depth, 1m width<br>Proposed unit : Compliant | Wellington<br>Palmerston North<br>Tauranga<br>Napier<br>Auckland | +64 4 920 0032<br>+64 6 357 4534<br>+64 7 925 6238<br>+64 6 835 6173<br>+64 9 976 8288 | wn@dgse.co.nz<br>pn@dgse.co.nz<br>tr@dgse.co.nz<br>np@dgse.co.nz<br>ak@dgse.co.nz |
| Building height: 11m<br>Proposed unit : Compliant                                                                                                    | Adoktanu                                                         | 10433700200                                                                            | an@ugse.co.nz                                                                     |
| Setbacks:<br>Front yard: 1.5m<br>Side yard: 1m<br>Rear yard: 1m                                                                                      |                                                                  |                                                                                        |                                                                                   |
| Proposed unit : Compliant                                                                                                                            | designgroup<br><b>staple</b>                                     | ton el                                                                                 | liott                                                                             |