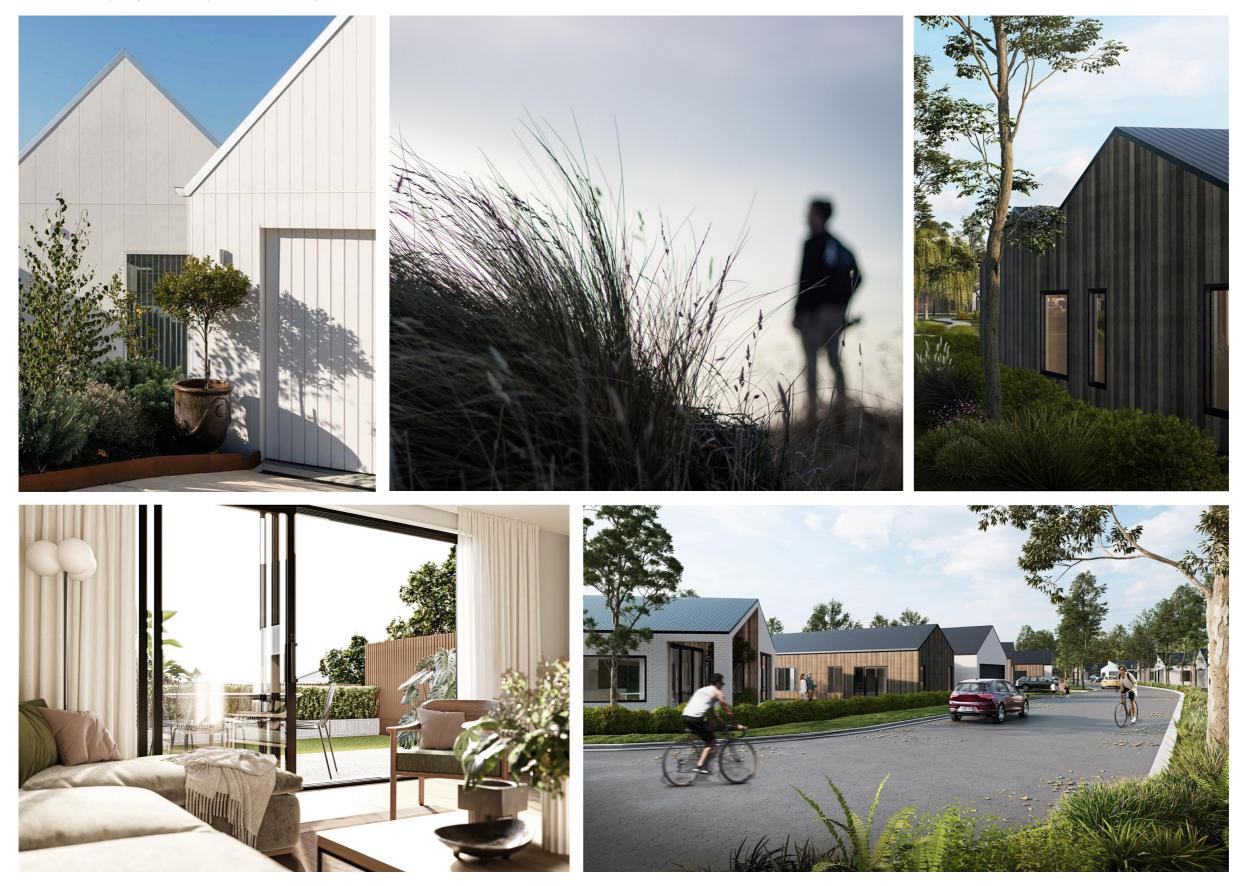

## ARCHITECTURAL CONCEPT AND CONTEXT

The proposed development will take inspiration from the local vernacular architecture of the Kapiti Coast area. This region has a rich history of small and simple individual gable structures and houses, many of which are still present today. The design of the units will reflect this form, using intentional openings sparingly to mark entry points, frame viewpoints, and enhance the functionality of interior spaces. The project will incorporate the gable form as a tribute to the area's history, aiming to blend seamlessly with the local architectural style.

REV.**B** 

**RC03** 

ARCHITECTURAL CONCEPT + PRECEDENTS

THAMES PACIFIC

160 Mazengarb Road, Paraparaumu, WELLINGTON, 5032