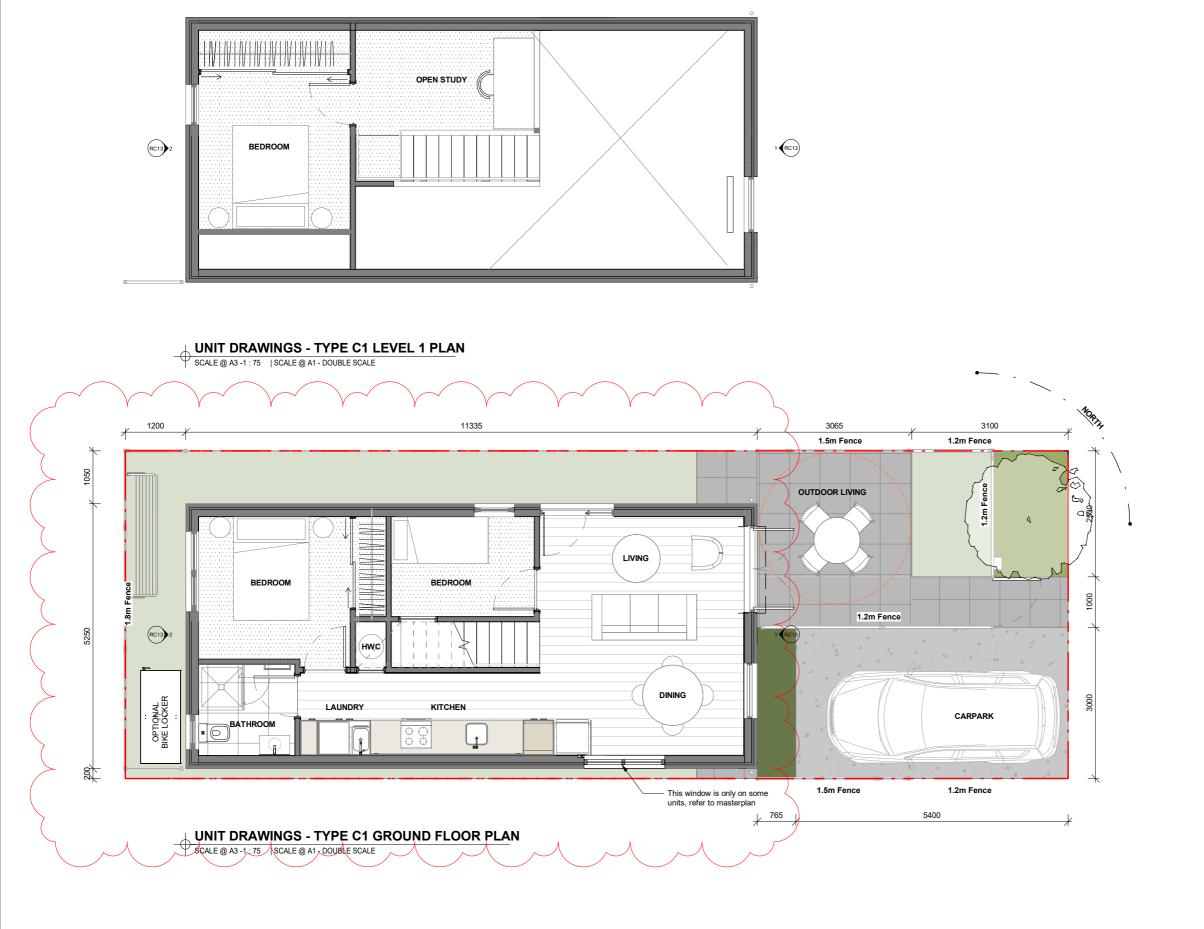

### **UNIT DRAWINGS - TYPE C1**

THAMES PACIFIC

160 Mazengarb Road, Paraparaumu, WELLINGTON, 5032

### UNIT NOTES

- The landscape shown in these drawings is typical, refer to the masterplan and landscape plans for detailed landscape information. • The north indicator is indicative, refer to
- the masterplan for unit aspect and location.

| UNIT | TYPE C | I COMPL | IANCE |
|------|--------|---------|-------|
|      |        |         |       |

**Glazing:** 20% of the street-facing façade Proposed unit Type C : 28.5%

Outdoor living space (one per unit): Ground floor: 20m2, 3m dimension Proposed unit : Compliant 17m<sup>2</sup> + 4.8m<sup>2</sup> share of communal park Outlook space (per unit):

Principal living room: 4m depth, 4m width All other habitable rooms: 1m depth, 1m width Proposed unit : Compliant