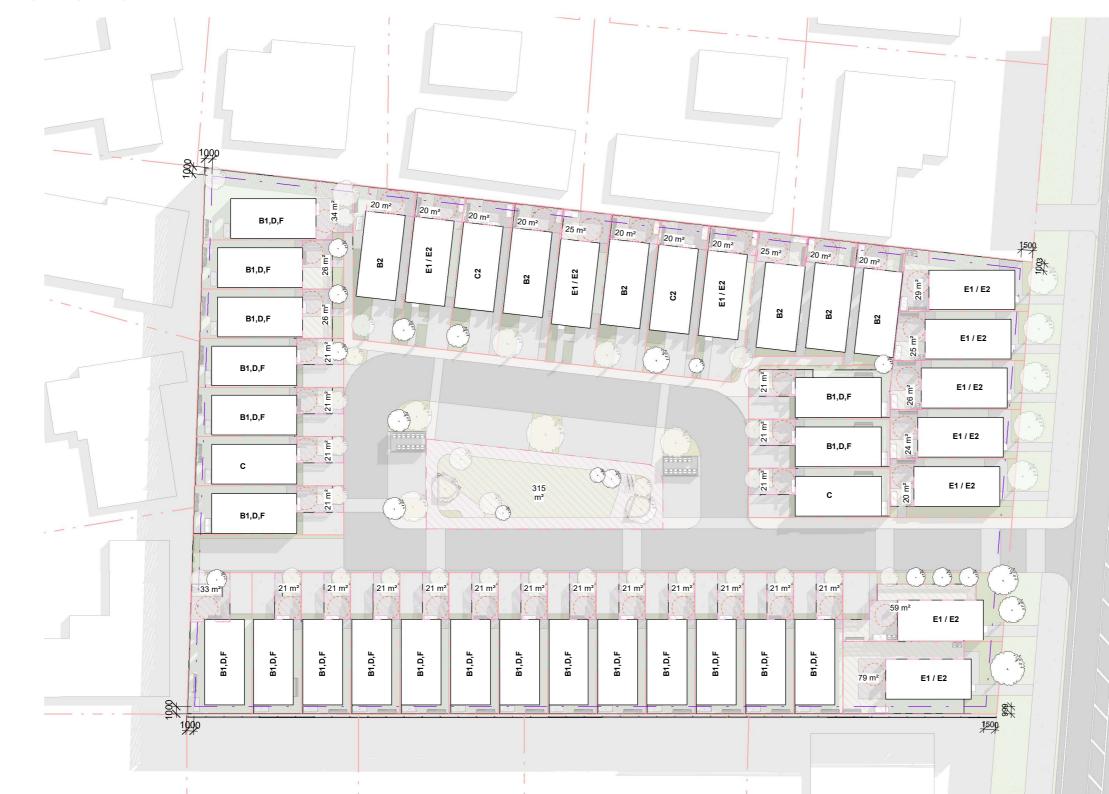

Outdoor living space (one per unit): Ground floor: 20m2, 3m dimension Proposed development : Each unit is compliant. A additional 319m<sup>2</sup> communal landscaped area is also provided.

Outlook space (per unit): Principal living room: 4m depth, 4m width All other habitable rooms: 1m depth, 1m width Proposed development : Compliant, refer to below plan and unit drawings Glazing: 20 percent glazing of the street-facing façade Proposed development : Refer to unit drawings

Landscaping: 20 percent of the developed site with grass or plants Proposed development: Grass:148m<sup>2</sup> + Planting: 522m<sup>2</sup> = 9.3% Astroturf (permiable): 1103m<sup>3</sup> = 15.4%

Site Area: 7168.6m2