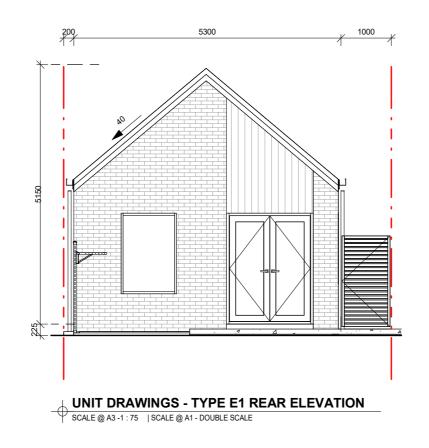

### **UNIT DRAWINGS - TYPE E1**

THAMES PACIFIC

160 Mazengarb Road, Paraparaumu, WELLINGTON, 5032

### UNIT NOTES

- The landscape shown in these drawings is typical, refer to the masterplan and landscape plans for detailed landscape information. • The north indicator is indicative, refer to
- the masterplan for unit aspect and location.

| UNIT TYPE E1 COMPLIANCE |  |
|-------------------------|--|
|-------------------------|--|

**Glazing:** 20% of the street-facing façade Proposed unit Type E1 : 20.7%

Outdoor living space (one per unit): Ground floor: 20m2, 3m dimension Proposed unit : Compliant

### Outlook space (per unit):

Principal living room: 4m depth, 4m width All other habitable rooms: 1m depth, 1m width Proposed unit : Compliant

Building height: 11m Proposed unit : Compliant

Setbacks:

Front yard: 1.5m Side yard: 1m Rear yard: 1m Proposed unit : Compliant