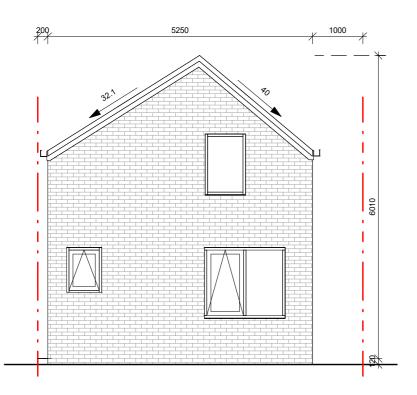

### **J** UNIT DRAWINGS - TYPE C2 FRONT ELEVATION

SCALE @ A3 -1 : 75 | SCALE @ A1 - DOUBLE SCALE