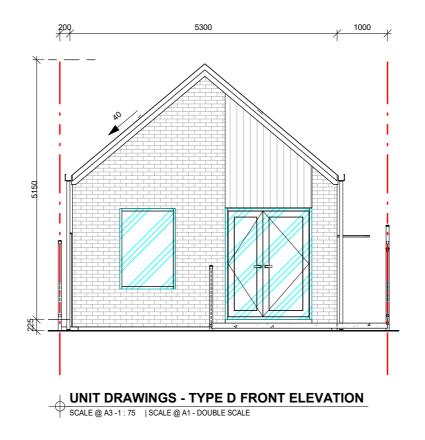

# RC16

### **UNIT DRAWINGS - TYPE D**

THAMES PACIFIC

160 Mazengarb Road, Paraparaumu, WELLINGTON, 5032

### UNIT NOTES

- The landscape shown in these drawings is typical, refer to the masterplan and landscape plans for detailed landscape information. • The north indicator is indicative, refer to
- the masterplan for unit aspect and location.

**Glazing:** 20% of the street-facing façade Proposed unit Type B1 + D : 26.2%

Outdoor living space (one per unit): Ground floor: 20m2, 3m dimension Proposed unit : Compliant 17m<sup>2</sup> + 4.8m<sup>2</sup> share of communal park Outlook space (per unit):

Principal living room: 4m depth, 4m width All other habitable rooms: 1m depth, 1m width Proposed unit : Compliant

# Building height: 11m Proposed unit : Compliant

Setbacks: Front yard: 1.5m Side yard: 1m Rear yard: 1m Proposed unit : Compliant

Wellington Palmerston North Tauranga Napier Auckland

+64 4 920 0032 +64 6 357 4534 +64 7 925 6238 +6468356173 +64 9 976 8288