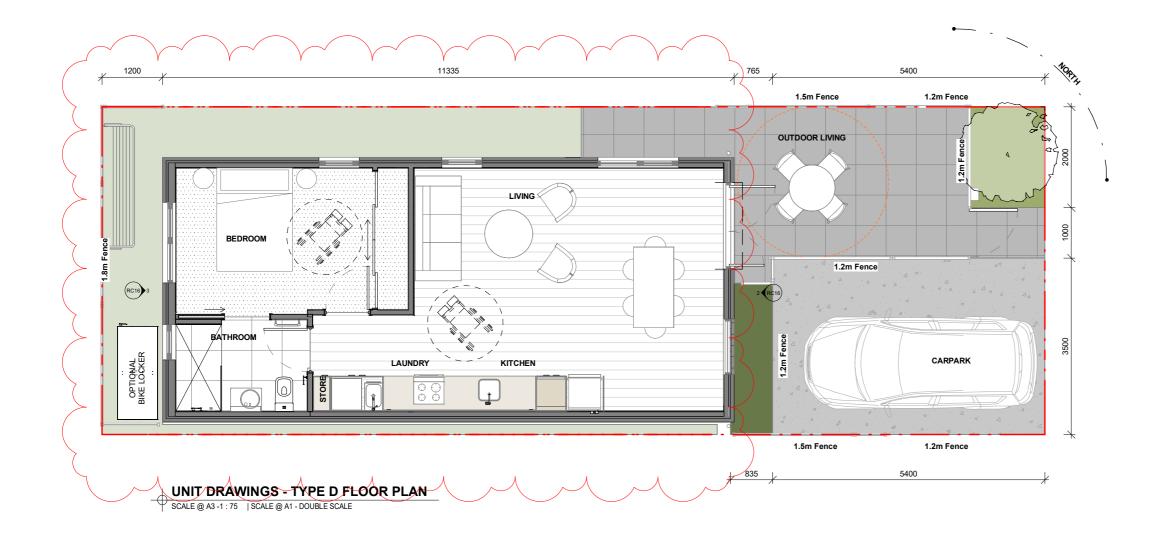

### **UNIT DRAWINGS - TYPE D**

THAMES PACIFIC

160 Mazengarb Road, Paraparaumu, WELLINGTON, 5032

### UNIT NOTES

- The landscape shown in these drawings is typical, refer to the masterplan and landscape plans for detailed landscape information. • The north indicator is indicative, refer to
- the masterplan for unit aspect and location.

**Glazing:** 20% of the street-facing façade Proposed unit Type B1 + D : 26.2%

Outdoor living space (one per unit): Ground floor: 20m2, 3m dimension Proposed unit : Compliant 17m<sup>2</sup> + 4.8m<sup>2</sup> share of communal park Outlook space (per unit):

Principal living room: 4m depth, 4m width All other habitable rooms: 1m depth, 1m width Proposed unit : Compliant

# Building height: 11m Proposed unit : Compliant

Setbacks: Front yard: 1.5m Side yard: 1m Rear yard: 1m Proposed unit : Compliant

Wellington Palmerston North Tauranga Napier Auckland

+64 4 920 0032 +64 6 357 4534 +64 7 925 6238 +6468356173 +64 9 976 8288