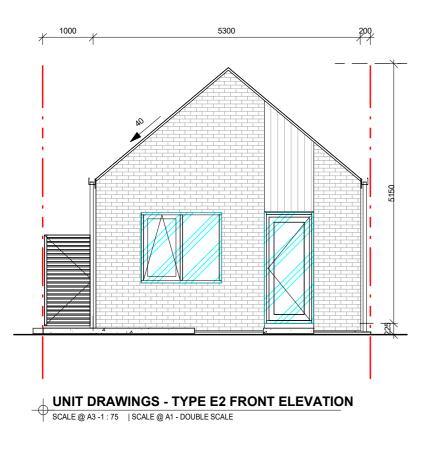

### **UNIT DRAWINGS - TYPE E2**

THAMES PACIFIC

160 Mazengarb Road, Paraparaumu, WELLINGTON, 5032

### UNIT NOTES

- The landscape shown in these drawings is typical, refer to the masterplan and landscape plans for detailed landscape information. • The north indicator is indicative, refer to
- the masterplan for unit aspect and location.

### UNIT TYPE E2 COMPLIANCE 0 5 10 20 30 50 mm **Glazing:** 20% of the street-facing façade Proposed unit Type E2 : 15.5% A3 Print Scale 1 : 1 A1 Print Scale 1 : 0.5 Outdoor living space (one per unit): Ground floor: 20m2, 3m dimension Proposed unit : Compliant Wellington Palmerston North +64 4 920 0032 +64 6 357 4534 +64 7 925 6238 wn@dgse.co.nz pn@dgse.co.nz tr@dgse.co.nz Outlook space (per unit): Principal living room: 4m depth, 4m width All other habitable rooms: 1m depth, 1m width Proposed unit : Compliant Tauranga Napier Auckland np@dgse.co.nz ak@dgse.co.nz +6468356173 +64 9 976 8288 Building height: 11m Proposed unit : Compliant Setbacks: Front yard: 1.5m Side yard: 1m Rear yard: 1m Proposed unit : Compliant designgroup stapleton elliott