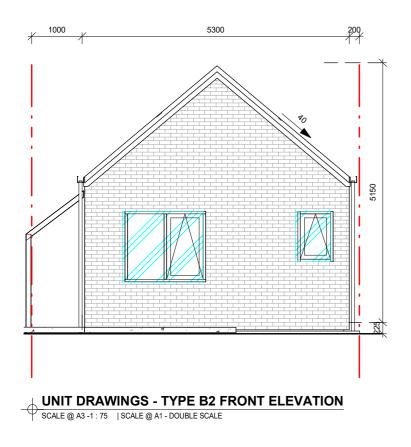

### **UNIT DRAWINGS - TYPE B2**

THAMES PACIFIC

160 Mazengarb Road, Paraparaumu, WELLINGTON, 5032

- UNIT NOTES The landscape shown in these drawings is typical, refer to the masterplan and landscape plans for detailed landscape information information. • The north indicator is indicative, refer to
- the masterplan for unit aspect and location.

| UNIT TYPE B2 COMPLIANCE                                                                                                                              |                                                                  | 20 30                                                                                  | 50 mm                                                                             |
|------------------------------------------------------------------------------------------------------------------------------------------------------|------------------------------------------------------------------|----------------------------------------------------------------------------------------|-----------------------------------------------------------------------------------|
| <b>Glazing</b> : 20% of the street-facing façade<br>Proposed unit Type B2 : 15.5%                                                                    | A3 Print Scale 1 : 1<br>A1 Print Scale 1 : 0.5                   |                                                                                        | 30 111                                                                            |
| Outdoor living space (one per unit):<br>Ground floor: 20m2, 3m dimension<br>Proposed unit : Compliant                                                |                                                                  |                                                                                        |                                                                                   |
| Outlook space (per unit):<br>Principal living room: 4m depth, 4m width<br>All other habitable rooms: 1m depth, 1m width<br>Proposed unit : Compliant | Wellington<br>Palmerston North<br>Tauranga<br>Napier<br>Auckland | +64 4 920 0032<br>+64 6 357 4534<br>+64 7 925 6238<br>+64 6 835 6173<br>+64 9 976 8288 | wn@dgse.co.nz<br>pn@dgse.co.nz<br>tr@dgse.co.nz<br>np@dgse.co.nz<br>ak@dgse.co.nz |
| Building height: 11m<br>Proposed unit : Compliant                                                                                                    | Adoktanu                                                         | 10433700200                                                                            | an@ugse.co.nz                                                                     |
| Setbacks:<br>Front yard: 1.5m<br>Side yard: 1m<br>Rear yard: 1m                                                                                      |                                                                  |                                                                                        |                                                                                   |
| Proposed unit : Compliant                                                                                                                            | designgroup<br><b>staple</b>                                     | ton el                                                                                 | liott                                                                             |