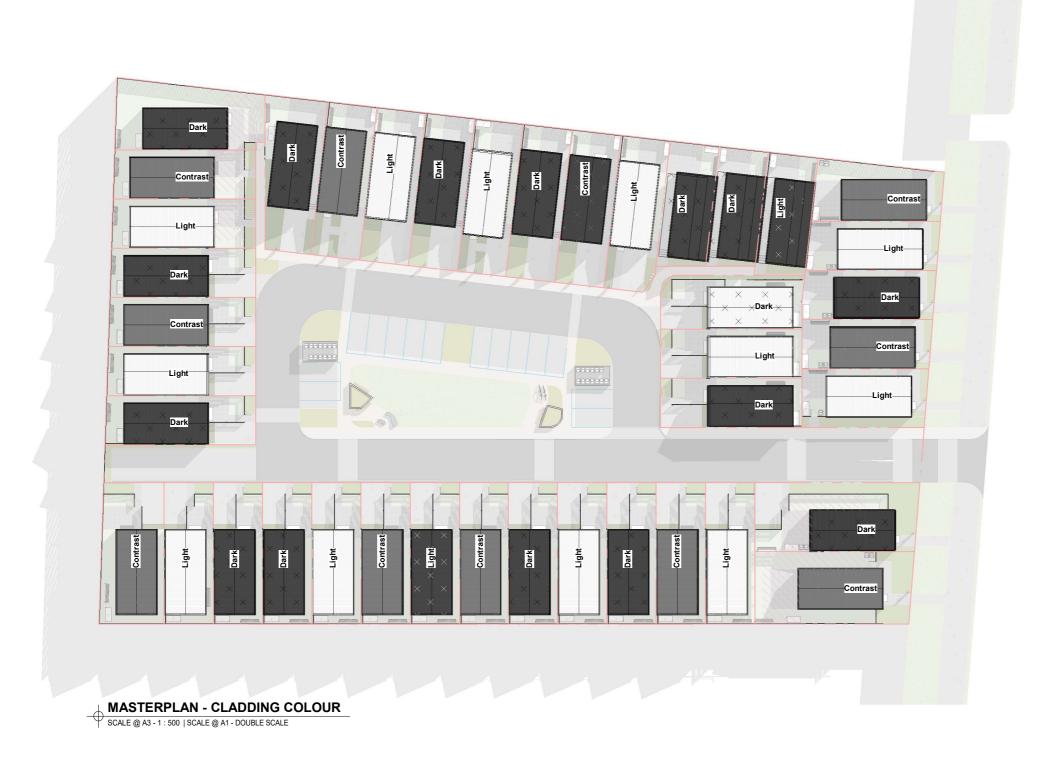

## MATERIAL PALETTE

The aim of the material palette and building appearance is to create a feeling of variation and visual interest across the site. This variation is reflected in the forms, materials, colours, and surface finishes across the buildings. We have set up three material palettes applied to the site with a random appearance.

## LIGHT PALETTE

Walls: White Brick, Groove panel painted white Roofing: White longrun metal roofing Aluminium Joinery: Matt Black

DARK PALETTE

Walls: Black Brick, Groove panel painted black Roofing: Black longrun metal roofing Aluminium Joinery: Matt Black

## **CONTRAST PALETTE**

Walls: Grey Brick, Groove panel painted black Roofing: Grey longrun metal roofing Aluminium Joinery: Matt Black

 TYPICAL UNIT - LIGHT PALETTE

 SCALE @ A3 -1 : 75

 |SCALE @ A1 - DOUBLE SCALE

### MATERIAL PALETTE

Contrast Palette

Light Palette

Dark Palette

COLOUR THAMES PACIFIC

160 Mazengarb Road, Paraparaumu, WELLINGTON, 5032

PRELIMINARY DESIGN

**MASTERPLAN - CLADDING** 