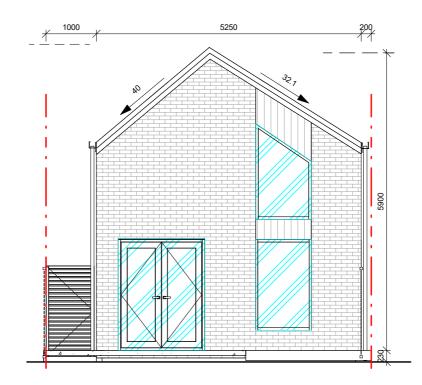

### $\perp$ UNIT DRAWINGS - TYPE C2 REAR ELEVATION

SCALE @ A3 -1 : 75 | SCALE @ A1 - DOUBLE SCALE